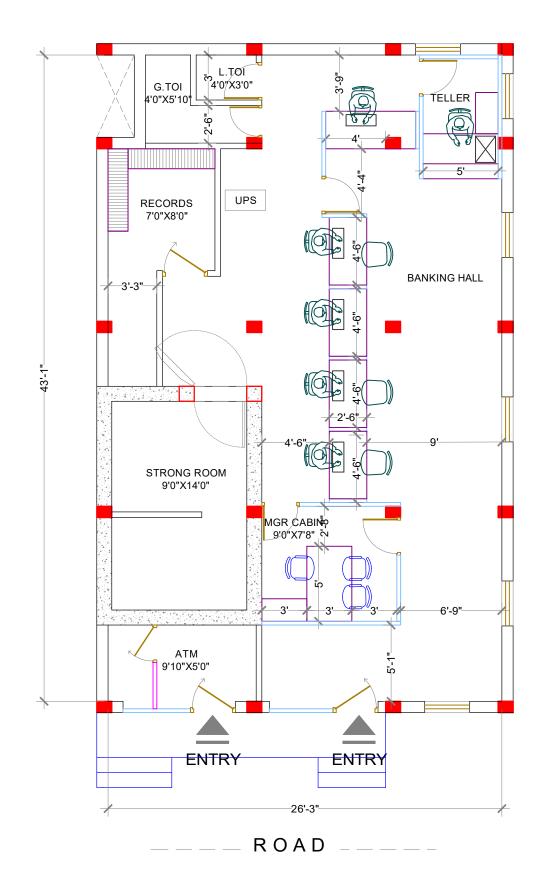

## **OPTION - 1**

| DESIGN DISCOVERY<br>Architecture Interior design Furniture design                                                                                     |                                                                                                                     |             |                                                                                                                                                                                                                                                                                                                                                                                                                                                                                                                                                                                                                                                                                                                                                                                                                                                                                                                                                                                                                                                                                                                                                                                                                                                                                                                                                                                                                                                                                                                                                                                                                                                                                                                                                                                                                                                                                                                                                                                                                                                                                                                                | ORIENTATION | CLIENT: CANARA BANK.<br>PROJECT: VEDIRA BRANCH. |         |                                    |
|-------------------------------------------------------------------------------------------------------------------------------------------------------|---------------------------------------------------------------------------------------------------------------------|-------------|--------------------------------------------------------------------------------------------------------------------------------------------------------------------------------------------------------------------------------------------------------------------------------------------------------------------------------------------------------------------------------------------------------------------------------------------------------------------------------------------------------------------------------------------------------------------------------------------------------------------------------------------------------------------------------------------------------------------------------------------------------------------------------------------------------------------------------------------------------------------------------------------------------------------------------------------------------------------------------------------------------------------------------------------------------------------------------------------------------------------------------------------------------------------------------------------------------------------------------------------------------------------------------------------------------------------------------------------------------------------------------------------------------------------------------------------------------------------------------------------------------------------------------------------------------------------------------------------------------------------------------------------------------------------------------------------------------------------------------------------------------------------------------------------------------------------------------------------------------------------------------------------------------------------------------------------------------------------------------------------------------------------------------------------------------------------------------------------------------------------------------|-------------|-------------------------------------------------|---------|------------------------------------|
| HEAD OFFICE: HYDERABAD<br>#25-40/23,<br>S.B.I COLOWY,<br>EAST ANAND BAGH,<br>SECUNDERABAD,<br>PIN CODE: 500047<br>E. MUL: decienctingenge (@pmpil.com | BRANCH OFFICE VIZAG<br>#9-1-74,<br>NEW RESAPUVANIPALEM,<br>OPP:SWARNABHARATI STADIUM,<br>VIZAG,<br>PIN CODE: 530013 | DRAWN BY :  | NOTES  . This denotes to a copyright of the Architek, Shorth has periodes, copied, handled on the Short period or under homosphere properties and the Shorth has been been denoted and the short of the Architek, Shorth has a period and the Short Short and Sh |             | REV                                             | /ISIONS | SCALE :<br>DRAWING TITLE :<br>PLAN |
| E-MAIL: designdiscovery.i@gmail.com<br>MOBILE: +91 939 00 17070                                                                                       | MOBILE: 93900 17070                                                                                                 | MALLISHWARI | <ol> <li>This drawing is to be read &amp; not scaled.</li> <li>This drawing should be read in conjunction with relevant working &amp; detailed drawings.</li> </ol>                                                                                                                                                                                                                                                                                                                                                                                                                                                                                                                                                                                                                                                                                                                                                                                                                                                                                                                                                                                                                                                                                                                                                                                                                                                                                                                                                                                                                                                                                                                                                                                                                                                                                                                                                                                                                                                                                                                                                            | $\bigcirc$  |                                                 |         |                                    |