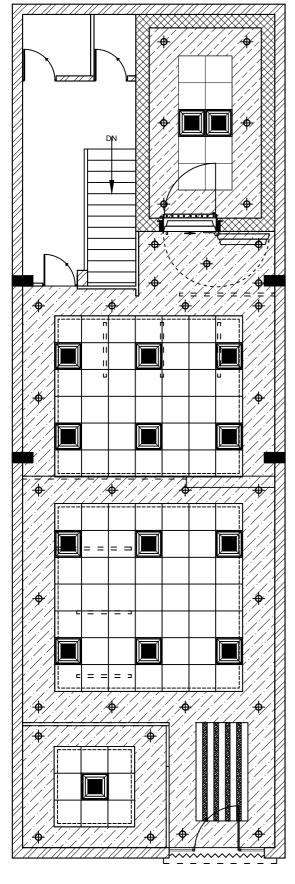

CLIENT:-

CANARA BANK, CIRCLE OFFICE KARNAL

INTERIOR FURNITURE WORK FOR CANARA BANK AT HANSI MAIN BRANCH

DRAWING TITLE:-

PROPOSED RCP LAYOUT PLAN FOR BASEMENT & GROUND FLOOR

SCALE:-

DWG. NO.:-

ADA-CB-HS-0