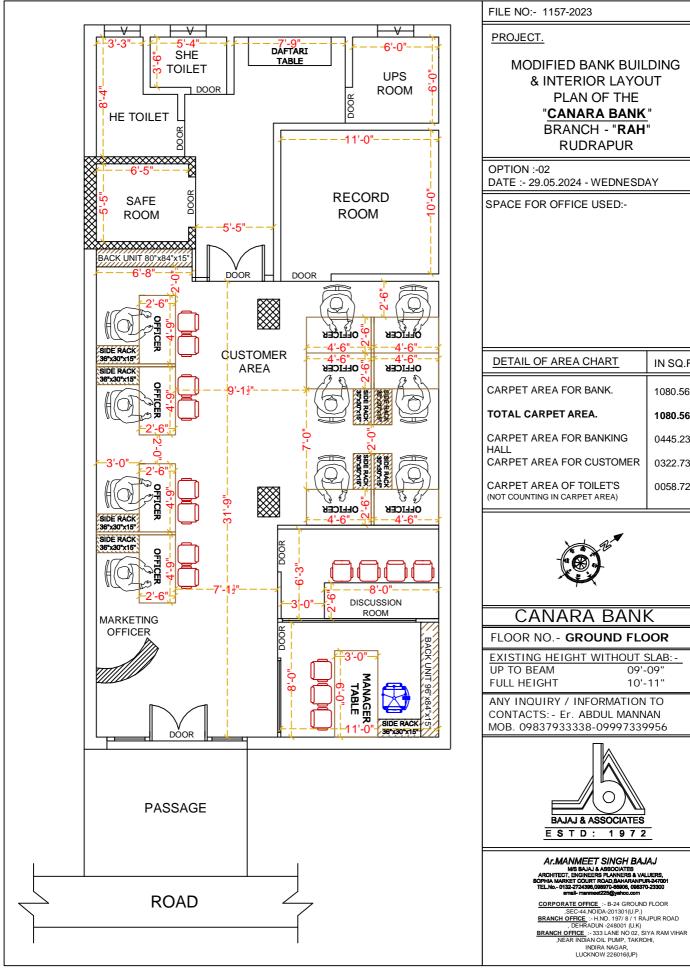

| PROJECT.                                                                                                                                                                                                                                                                    |            |
|-----------------------------------------------------------------------------------------------------------------------------------------------------------------------------------------------------------------------------------------------------------------------------|------------|
| MODIFIED BANK BUILDING<br>& INTERIOR LAYOUT<br>PLAN OF THE<br>" <u>CANARA BANK</u> "<br>BRANCH - " <b>RAH</b> "<br>RUDRAPUR                                                                                                                                                 |            |
| OPTION :-02<br>DATE :- 29.05.2024 - WEDNESDAY                                                                                                                                                                                                                               |            |
| PACE FOR OFFICE USED:-                                                                                                                                                                                                                                                      |            |
| DETAIL OF AREA CHART                                                                                                                                                                                                                                                        | IN SQ.FTS. |
| CARPET AREA FOR BANK.                                                                                                                                                                                                                                                       | 1080.56    |
| TOTAL CARPET AREA.                                                                                                                                                                                                                                                          | 1080.56    |
| CARPET AREA FOR BANKING                                                                                                                                                                                                                                                     | 0445.23    |
| HALL<br>CARPET AREA FOR CUSTOMER                                                                                                                                                                                                                                            | 0322.73    |
| CARPET AREA OF TOILET'S<br>NOT COUNTING IN CARPET AREA)                                                                                                                                                                                                                     | 0058.72    |
|                                                                                                                                                                                                                                                                             |            |
| CANARA BANK                                                                                                                                                                                                                                                                 |            |
| FLOOR NO GROUND FLOOR                                                                                                                                                                                                                                                       |            |
| EXISTING HEIGHT WITHOUT SLAB: -<br>UP TO BEAM 09'-09"<br>FULL HEIGHT 10'-11"                                                                                                                                                                                                |            |
| ANY INQUIRY / INFORMATION TO<br>CONTACTS:- Er. ABDUL MANNAN<br>MOB. 09837933338-09997339956                                                                                                                                                                                 |            |
| BAJAJ & ASSOCIATES<br>E S T D : 1972                                                                                                                                                                                                                                        |            |
| Ar.MANMEET SINGH BAJAJ<br>MS BAJAJ & ASBOCIATES<br>ARCHITECT, ENGINEERS PLANNERS & VALUERS,<br>SOPHIM MARKET COURT ROAD SAHARANIPR-247001<br>TEL.No0132-2724398 (08970-6806), 089370-23300<br>weiler imammed/2500/wholo.com<br><u>CORPORATE OFFICE</u> :- 8-24 GROUND FLOOR |            |
| ,SEC-44, NOIDA-201301(U.P.)<br><u>BRANCH OFFICE</u> :- H.NO. 197/ 8 / 1 RAJPUR ROAD<br>,DEHRADUN -248001 (U.K)<br><u>BRANCH OFFICE</u> :- 333 LANE NO 02, SIYA RAM VIHAR                                                                                                    |            |