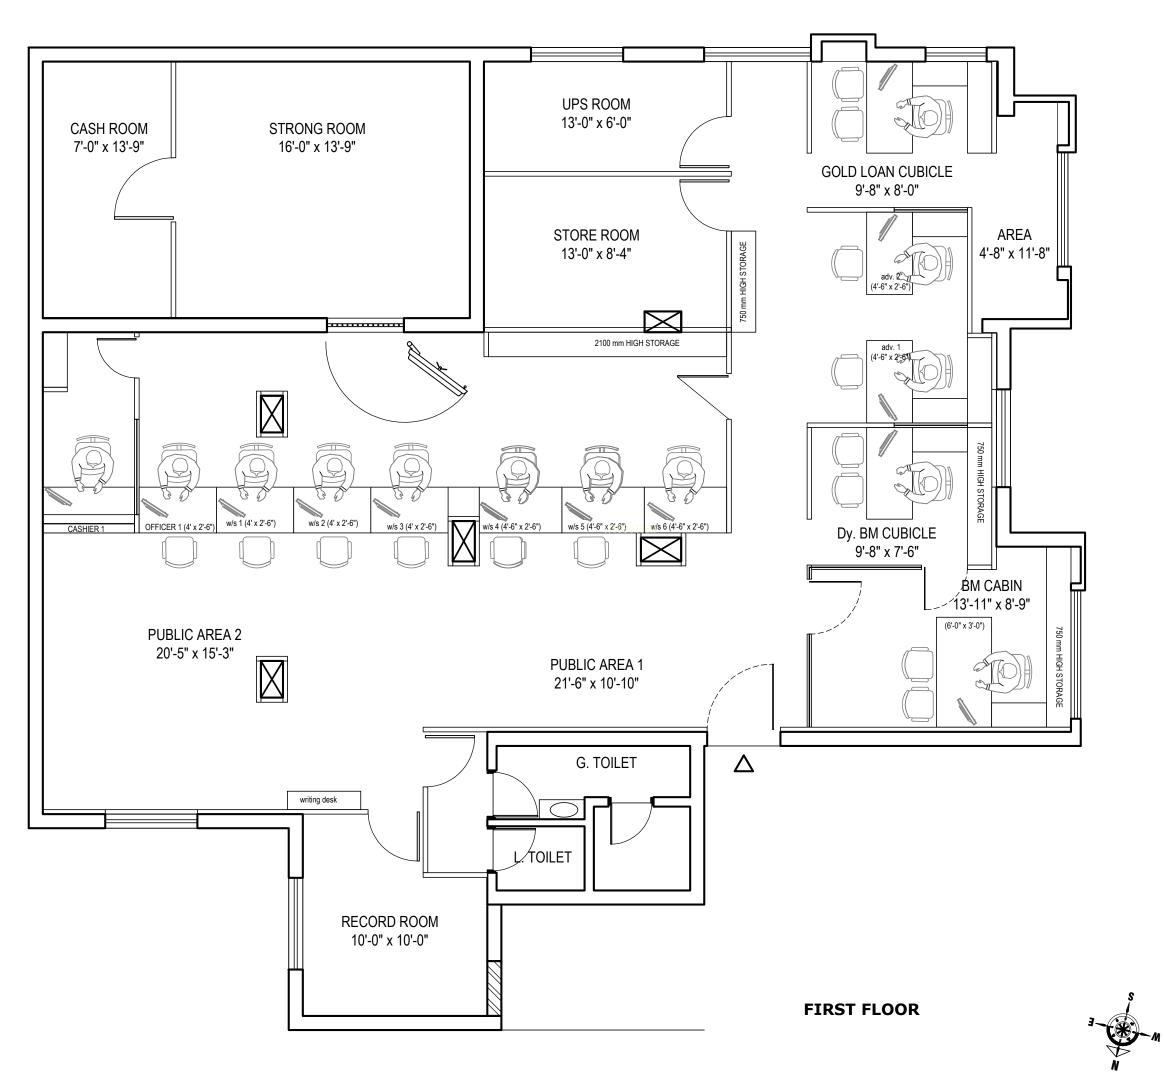

|   | THIS DRAWING IS THE PROPERTY OF NARENDRA<br>SARDESHPANDE & ASSOCIATES AND ITS USE IN ANY<br>MANNER BY ANY PERSON WITHOUT PERMISSION IS<br>PROHIBITED.                                                                                                                                                                                           |                              |                                         |                           |  |
|---|-------------------------------------------------------------------------------------------------------------------------------------------------------------------------------------------------------------------------------------------------------------------------------------------------------------------------------------------------|------------------------------|-----------------------------------------|---------------------------|--|
|   | <ul> <li>NOTES: -</li> <li>1. ALL LEVELS ARE FINISHED FLOOR LEVELS UNLESS<br/>OTHERWISE MENTIONED.</li> <li>2. THE ARCHITECTURAL WORKING DRAWINGS MUST BE<br/>COORDINATED WITH THE RELEVANT DRAWING FROM<br/>OTHER CONSULTANTS BEFORE EXECUTION. ANY<br/>DESCRIPANCY MUST BE BROUGHT TO THE<br/>NOTICE OF THE ARCHITECT IMMEDIATELY.</li> </ul> |                              |                                         |                           |  |
|   | LEGEND CIVIL ALTERATIONS                                                                                                                                                                                                                                                                                                                        |                              |                                         |                           |  |
|   | SYMBOL                                                                                                                                                                                                                                                                                                                                          | DESCRIPTION                  |                                         |                           |  |
|   |                                                                                                                                                                                                                                                                                                                                                 |                              |                                         |                           |  |
|   |                                                                                                                                                                                                                                                                                                                                                 |                              |                                         |                           |  |
|   | <b>†</b>                                                                                                                                                                                                                                                                                                                                        | WALI                         | L TO BE                                 | DIMOLISH                  |  |
|   | POP PUNNING                                                                                                                                                                                                                                                                                                                                     | -                            | .O.P. PUNNING ON WALL<br>LASTER ON WALL |                           |  |
|   | PLASTER                                                                                                                                                                                                                                                                                                                                         | PLAS                         |                                         |                           |  |
|   | CARPET AREA =                                                                                                                                                                                                                                                                                                                                   |                              |                                         |                           |  |
|   | OCCUPANCY TABLE                                                                                                                                                                                                                                                                                                                                 |                              |                                         |                           |  |
|   | SR. SECONDITION                                                                                                                                                                                                                                                                                                                                 |                              | -                                       |                           |  |
|   | NO DESCRIPTION                                                                                                                                                                                                                                                                                                                                  | REO                          | UIRED                                   | PANCY<br>PROVIDED         |  |
|   | 1.                                                                                                                                                                                                                                                                                                                                              |                              |                                         |                           |  |
|   | 2.                                                                                                                                                                                                                                                                                                                                              |                              |                                         |                           |  |
|   | 3.                                                                                                                                                                                                                                                                                                                                              |                              |                                         |                           |  |
|   | 4.                                                                                                                                                                                                                                                                                                                                              |                              |                                         |                           |  |
|   | 5.                                                                                                                                                                                                                                                                                                                                              | +                            |                                         |                           |  |
|   | CARPET ARE<br>BANKING HA<br>(excludes BN<br>CUSTOMER A<br>BM cabin AR                                                                                                                                                                                                                                                                           | ALL ARE<br>1 cabin<br>AREA = | EA<br>) = 133<br>= 667.79               | 8.82 sq. ft.<br>9 sq. ft. |  |
|   | PROJECT: - PROPOSED INTERIOR<br>DESIGN OF AADAT BRANCH<br>CLIENT:- CANARA BANK<br>SITE: - AHMEDNAGAR.<br>INSA                                                                                                                                                                                                                                   |                              |                                         |                           |  |
|   |                                                                                                                                                                                                                                                                                                                                                 |                              |                                         |                           |  |
| S | DRAWING CATEG                                                                                                                                                                                                                                                                                                                                   | SHEET                        |                                         |                           |  |
|   | SD (C) C<br>JOB NO. DATE<br>223-38 21.00                                                                                                                                                                                                                                                                                                        | 01 R3                        | SCALE<br>1:75<br>DRAWN E<br>NS          | BY REVISED BY             |  |
| 1 |                                                                                                                                                                                                                                                                                                                                                 | 2024                         |                                         |                           |  |