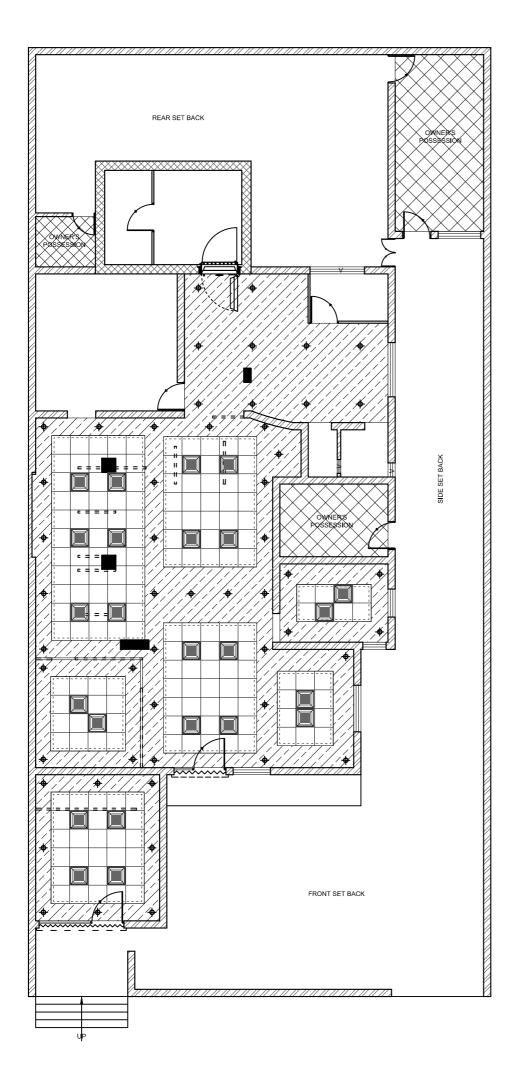

## PROJECT:-

INTERIOR FURNISHING WORK OF CANARA BANK AT SHASTRINAGAR, GHAZIABAD

## DRAWING TITLE:-

PROPOSED FALSE CEILING LAYOUT PLAN FOR GROUND FLOOR

SCALE:-

DWG. NO.:-

ADA-CB-SN-01

DATE:-

09.05.2024

ARCHITECTS, INTERIOR DESIGNER, PROJECT MANAGEMENT H.O. - C-32, MASAROVER PARK, NEW DELHI-32 B.O. - GANPATI NIWAS, CIVIL LINES, BULANDSHAHR-203001/M0S; 999927440, 9412857600, Email - archdes12@gmail.com