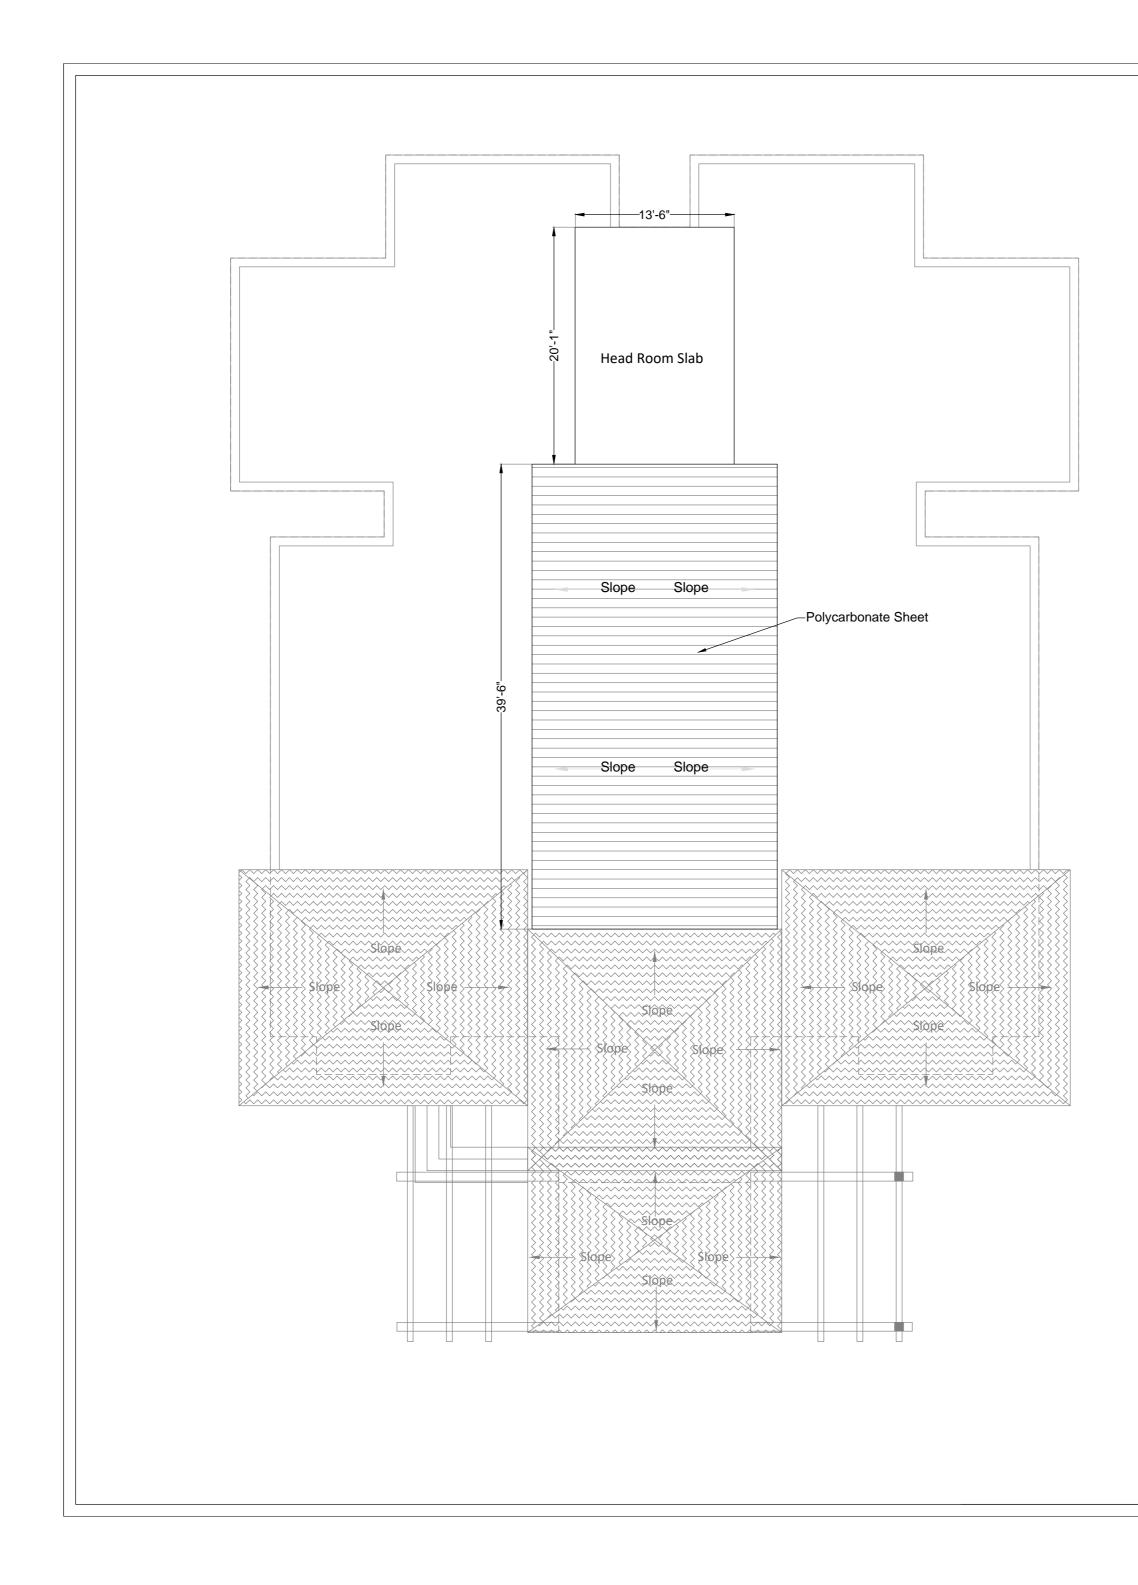

### ROOF PLAN

| RELEASED FOR | Designed :   | Ar.Anjali Udoshi          |  |
|--------------|--------------|---------------------------|--|
| SANCTION     | Drawn :      | Naveen                    |  |
| APPROVAL     | Checked:     | Ar.Anjali Udoshi          |  |
|              | Date :       | 24-04-2024                |  |
| TENDER       | Project ref: | COVJA/P&E/YENDHH/892/2024 |  |
|              | Drawing No.  | CB/VIJ/HH/AR-03           |  |
| AS-BUILT     | Revision:    | R0                        |  |
| DRAFT        | Scale: 1:100 | <u> </u>                  |  |
|              | Size: A2     |                           |  |
|              |              |                           |  |