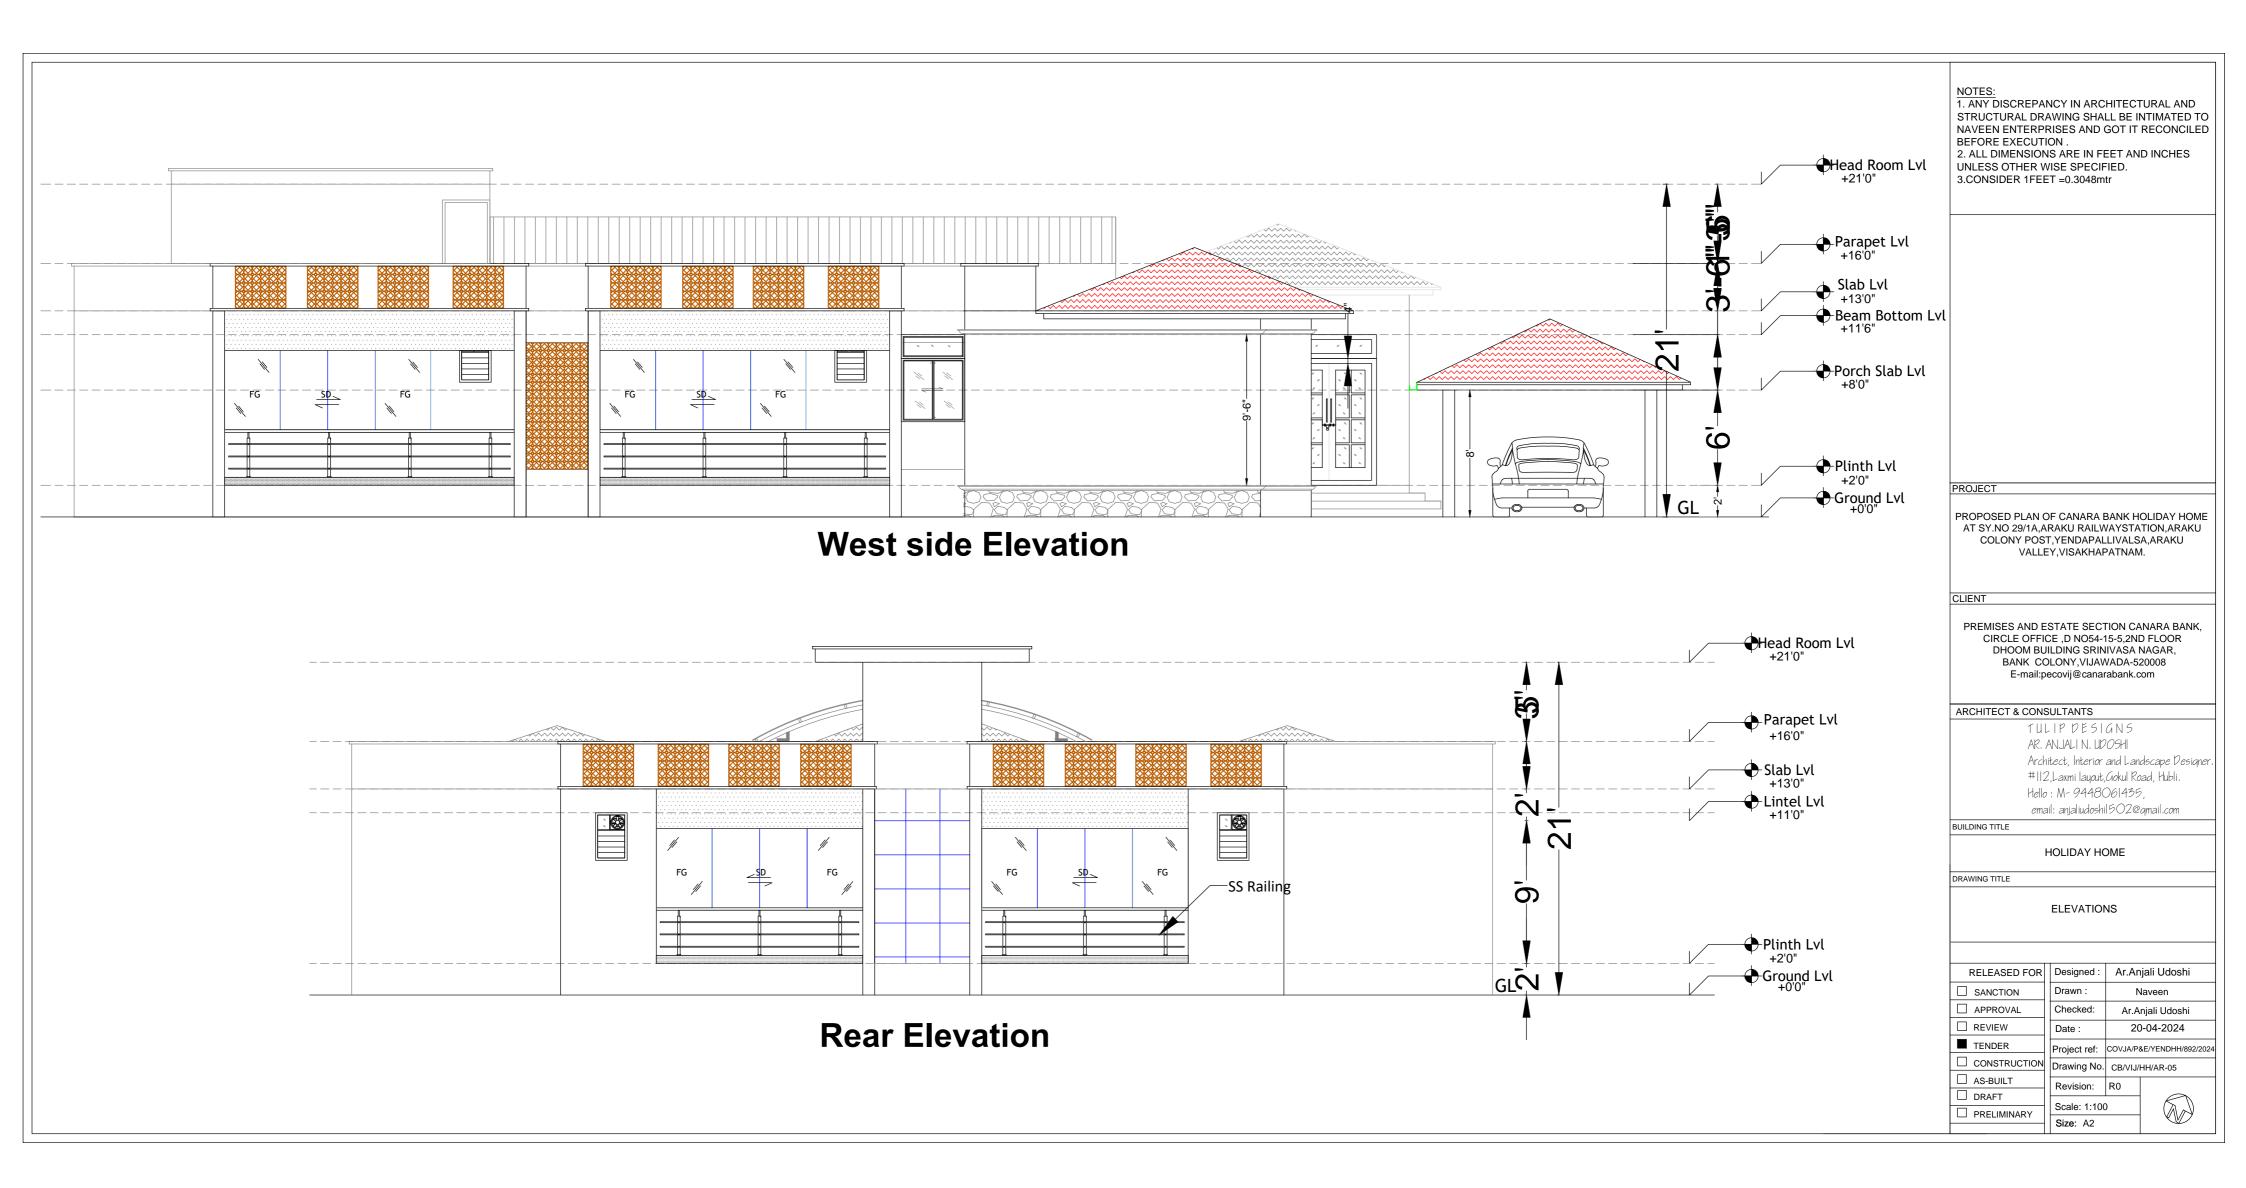

### NOTES: 1. ANY DISCREPANCY IN ARCHITECTURAL AND STRUCTURAL DRAWING SHALL BE INTIMATED TO NAVEEN ENTERPRISES AND GOT IT RECONCILED BEFORE EXECUTION . 2. ALL DIMENSIONS ARE IN FEET AND INCHES UNLESS OTHER WISE SPECIFIED. 3.CONSIDER 1FEET =0.3048mtr AREA STATEMENT Ground Floor Built up Area -4951.00 Sq.ft Porch area -208.00 Sq.ft SCHEDULE OF OPENING - (DOORS / WINDOWS / VENTILATORS) SILL FROM LINTEL FROM TYPE NO SIZE DESCRIPTION FFL. FFL. MD 1 6'0"x9'6" 9'6" Main Door 5'0"x7'0" 7'0" GD 1 Glass Door 7'0" D 9 3'0"x7'0" Bedroom 7'0" D1 7 2'6"x7'0" Toilets & Dry balcony D2 1 3'0"x7'0" 7'0" Utility Rear door SD 6 6'0"x9'6" Bedroom balcony 9'6" W 5 6'0"x8'6" 1'0" 9'6" Bedroom,Living & Dining W1 2 4'0"X4'0" 3'0" Kitchen, Care taker room 9'6" 5'0" V 8 2'0"x2'0" 9'6" Toilet Ventilator PROJECT PROPOSED PLAN OF CANARA BANK HOLIDAY HOME AT SY.NO 29/1A, ARAKU RAILWAYSTATION, ARAKU COLONY POST, YENDAPALLIVALSA, ARAKU VALLEY, VISAKHAPATNAM. CLIENT PREMISES AND ESTATE SECTION CANARA BANK, CIRCLE OFFICE ,D NO54-15-5,2ND FLOOR DHOOM BUILDING SRINIVASA NAGAR, BANK COLONY, VIJAWADA-520008 E-mail:pecovij@canarabank.com ARCHITECT & CONSULTANTS TULIP DESIGNS AR, ANJALI N, UDOSHI Architect, Interior and Landscape Designer. #112,Laxmi layout,Gokul Road, Hubli. Hello : M- 9448061435, email: anjaliudoshil502@qmail.com BUILDING TITLE HOLIDAY HOME DRAWING TITLE **GROUND FLOOR** Ar.Anjali Udoshi RELEASED FOR Designed : Drawn : SANCTION Naveen APPROVAL Checked: Ar.Anjali Udoshi REVIEW 24-04-2024 Date : TENDER Project ref: COVJA/P&E/YENDHH/892/2024 CONSTRUCTION Drawing No. CB/VIJ/HH/AR-01 AS-BUILT Revision: R0

### PROJECT

PROPOSED PLAN OF CANARA BANK HOLIDAY HOME AT SY.NO 29/1A,ARAKU RAILWAYSTATION,ARAKU COLONY POST,YENDAPALLIVALSA,ARAKU VALLEY,VISAKHAPATNAM.

CLIENT

PREMISES AND ESTATE SECTION CANARA BANK, CIRCLE OFFICE ,D NO54-15-5,2ND FLOOR DHOOM BUILDING SRINIVASA NAGAR, BANK COLONY,VIJAWADA-520008 E-mail:pecovij@canarabank.com

### ARCHITECT & CONSULTANTS

TULIP DESIGNS AR. ANJALIN. UDOSHI Architect, Interior and Landscape Designer. #112,Laxmi layout,Gokul Road, Hubli. Hello : M-9448061435, email: anjaliudoshil502@qmail.com

### HOLIDAY HOME

DRAWING TITLE