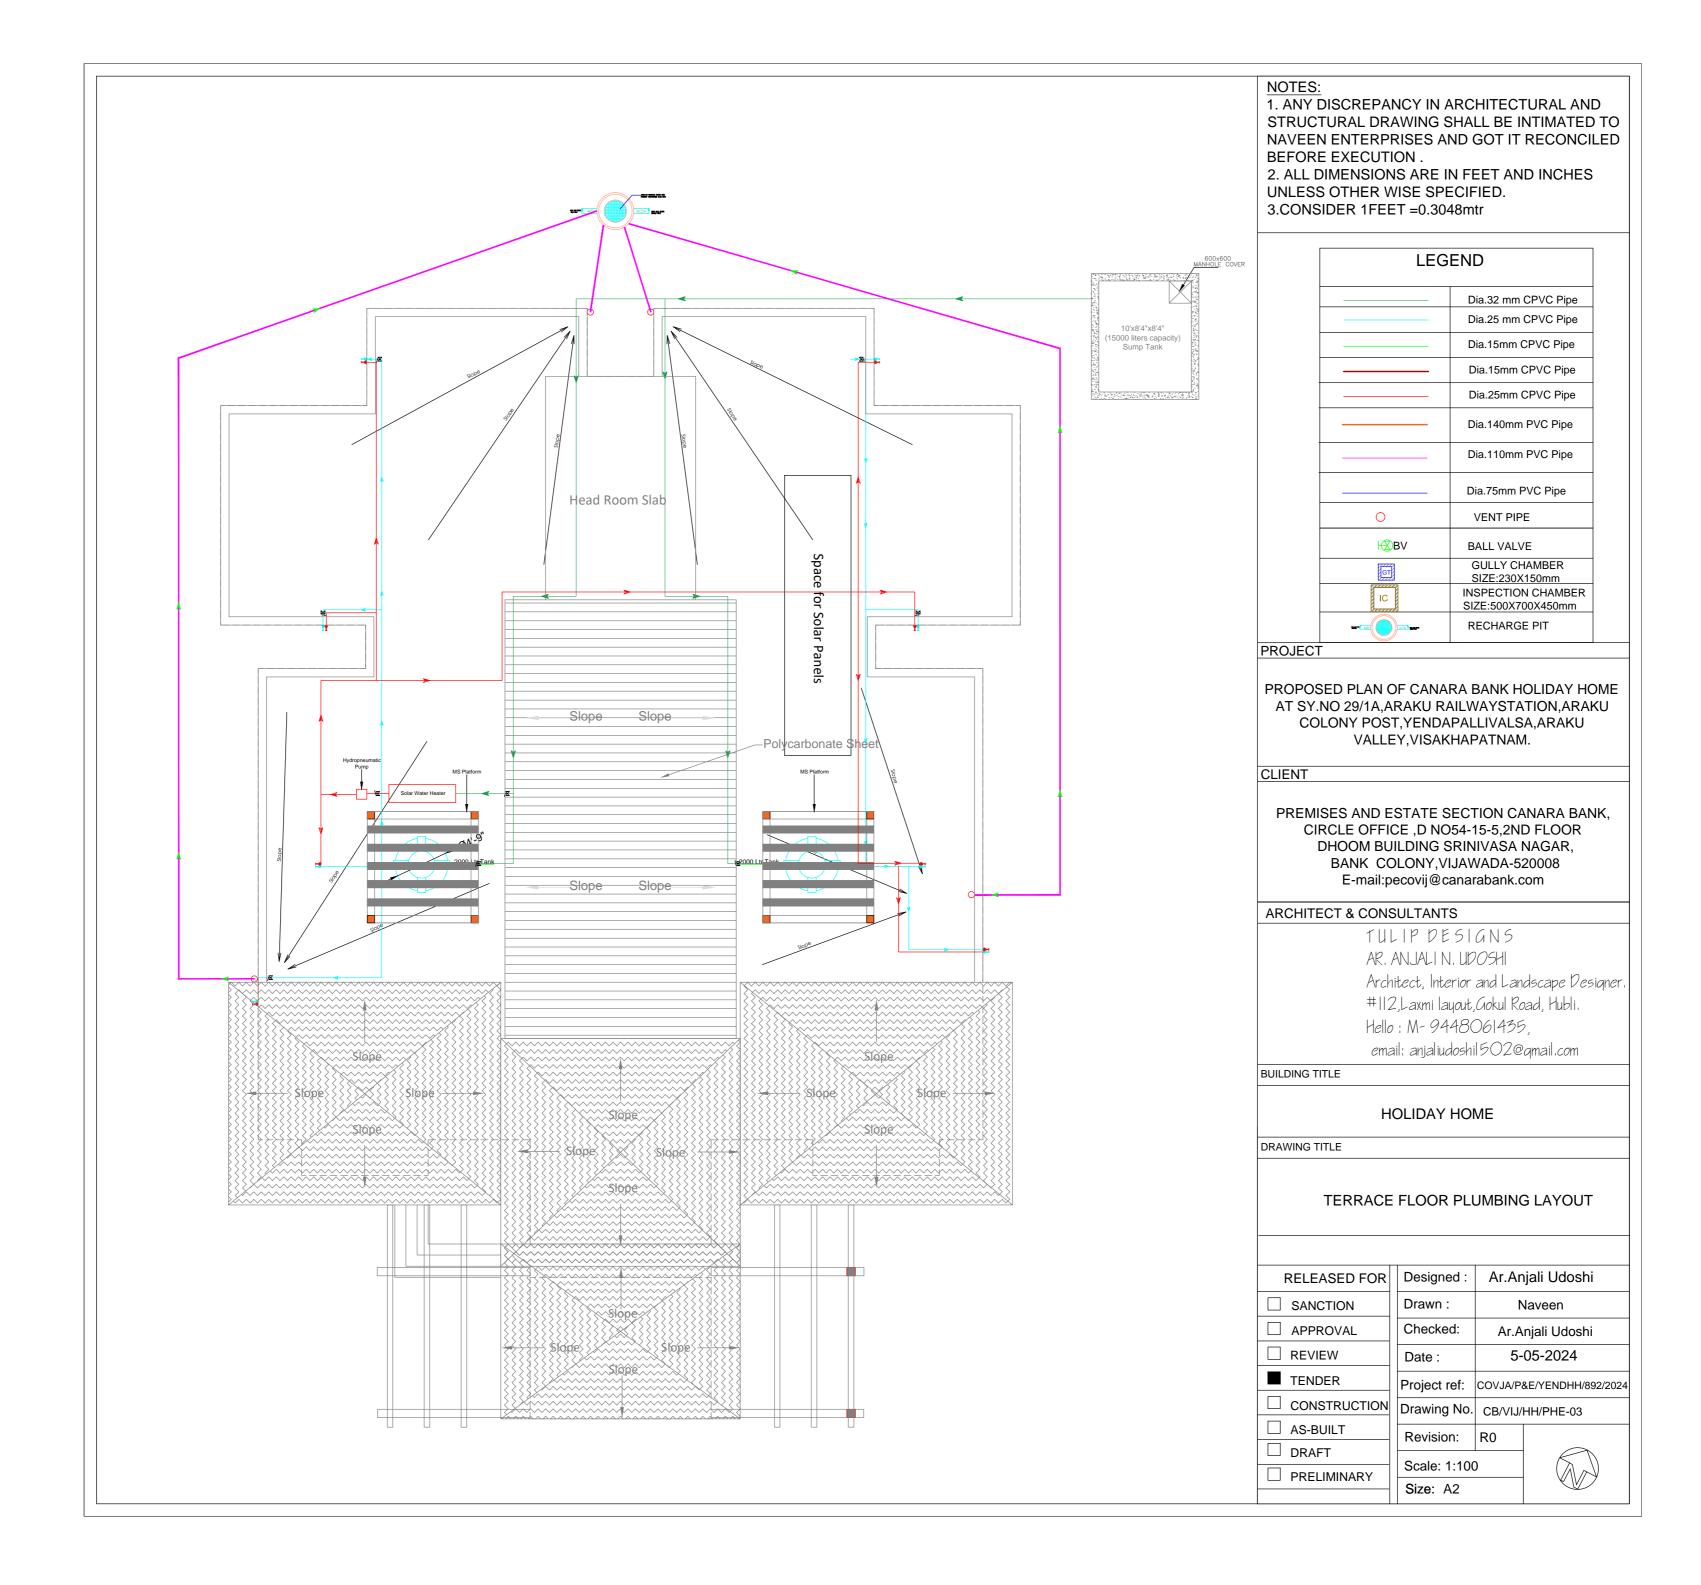

### NOTES: 1. ANY DISCREPANCY IN ARCHITECTURAL AND STRUCTURAL DRAWING SHALL BE INTIMATED TO NAVEEN ENTERPRISES AND GOT IT RECONCILED BEFORE EXECUTION . 2. ALL DIMENSIONS ARE IN FEET AND INCHES UNLESS OTHER WISE SPECIFIED. 3.CONSIDER 1FEET =0.3048mtr AREA STATEMENT Ground Floor Built up Area -4951.00 Sq.ft Porch area -208.00 Sq.ft SCHEDULE OF OPENING - (DOORS / WINDOWS / VENTILATORS) SILL FROM LINTEL FROM TYPE NO SIZE DESCRIPTION FFL. FFL. MD 1 6'0"x9'6" 9'6" Main Door 5'0"x7'0" 7'0" GD 1 Glass Door 7'0" D 9 3'0"x7'0" Bedroom 7'0" D1 7 2'6"x7'0" Toilets & Dry balcony D2 1 3'0"x7'0" 7'0" Utility Rear door SD 6 6'0"x9'6" Bedroom balcony 9'6" W 5 6'0"x8'6" 1'0" 9'6" Bedroom,Living & Dining W1 2 4'0"X4'0" 3'0" Kitchen, Care taker room 9'6" 5'0" V 8 2'0"x2'0" 9'6" Toilet Ventilator PROJECT PROPOSED PLAN OF CANARA BANK HOLIDAY HOME AT SY.NO 29/1A, ARAKU RAILWAYSTATION, ARAKU COLONY POST, YENDAPALLIVALSA, ARAKU VALLEY, VISAKHAPATNAM. CLIENT PREMISES AND ESTATE SECTION CANARA BANK, CIRCLE OFFICE ,D NO54-15-5,2ND FLOOR DHOOM BUILDING SRINIVASA NAGAR, BANK COLONY, VIJAWADA-520008 E-mail:pecovij@canarabank.com ARCHITECT & CONSULTANTS TULIP DESIGNS AR, ANJALI N, UDOSHI Architect, Interior and Landscape Designer. #112,Laxmi layout,Gokul Road, Hubli. Hello : M- 9448061435, email: anjaliudoshil502@qmail.com BUILDING TITLE HOLIDAY HOME DRAWING TITLE **GROUND FLOOR** Ar.Anjali Udoshi RELEASED FOR Designed : Drawn : SANCTION Naveen APPROVAL Checked: Ar.Anjali Udoshi REVIEW 24-04-2024 Date : TENDER Project ref: COVJA/P&E/YENDHH/892/2024 CONSTRUCTION Drawing No. CB/VIJ/HH/AR-01 AS-BUILT Revision: R0

Scale: 1:100

Size: A2

NOTES: 1. ANY DISCREPANCY IN ARCHITECTURAL AND STRUCTURAL DRAWING SHALL BE INTIMATED TO NAVEEN ENTERPRISES AND GOT IT RECONCILED BEFORE EXECUTION . 2. ALL DIMENSIONS ARE IN FEET AND INCHES UNLESS OTHER WISE SPECIFIED. 3.CONSIDER 1FEET =0.3048mtr

### PROJECT

PROPOSED PLAN OF CANARA BANK HOLIDAY HOME AT SY.NO 29/1A,ARAKU RAILWAYSTATION,ARAKU COLONY POST,YENDAPALLIVALSA,ARAKU VALLEY,VISAKHAPATNAM.

CLIENT

PREMISES AND ESTATE SECTION CANARA BANK, CIRCLE OFFICE ,D NO54-15-5,2ND FLOOR DHOOM BUILDING SRINIVASA NAGAR, BANK COLONY,VIJAWADA-520008 E-mail:pecovij@canarabank.com

### ARCHITECT & CONSULTANTS

TULIP DESIGNS AR. ANJALIN. UDOSHI Architect, Interior and Landscape Designer. #112,Laxmi layout,Gokul Road, Hubli. Hello : M-9448061435, email: anjaliudoshil502@qmail.com

### HOLIDAY HOME

DRAWING TITLE

# PLUMBING DRAWINGS