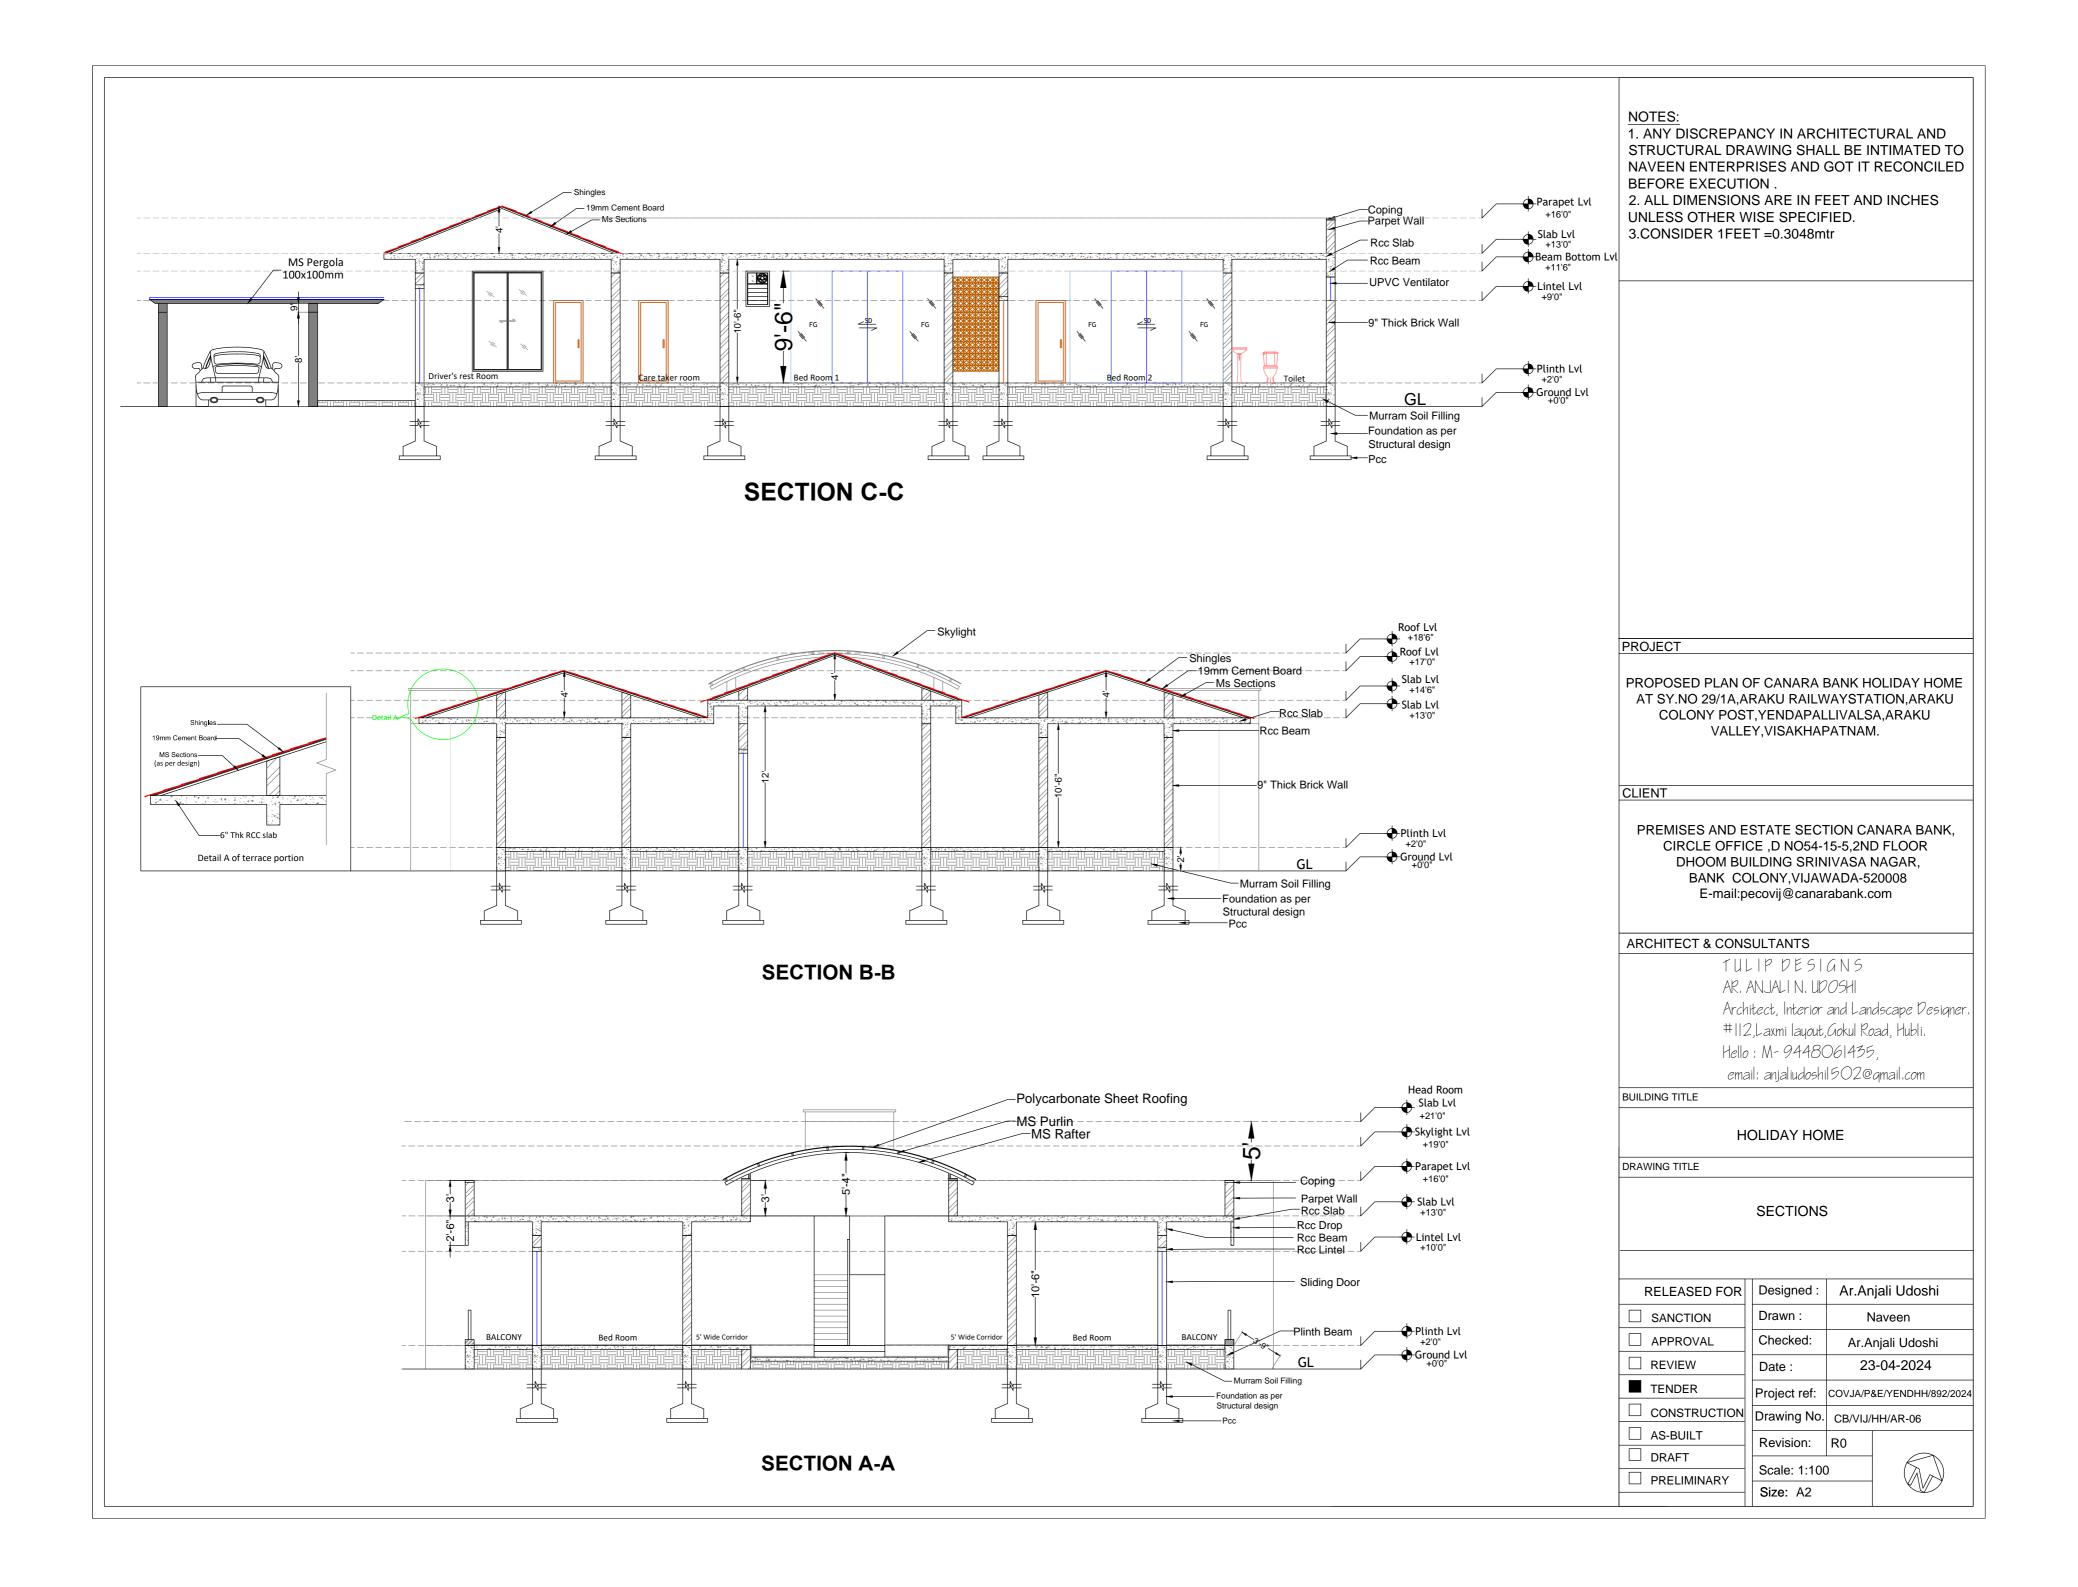

### NOTES: 1. ANY DISCREPANCY IN ARCHITECTURAL AND STRUCTURAL DRAWING SHALL BE INTIMATED TO NAVEEN ENTERPRISES AND GOT IT RECONCILED BEFORE EXECUTION . 2. ALL DIMENSIONS ARE IN FEET AND INCHES UNLESS OTHER WISE SPECIFIED. 3.CONSIDER 1FEET =0.3048mtr AREA STATEMENT Ground Floor Built up Area -4951.00 Sq.ft Porch area -208.00 Sq.ft SCHEDULE OF OPENING - (DOORS / WINDOWS / VENTILATORS) SILL FROM LINTEL FROM TYPE NO SIZE DESCRIPTION FFL. FFL. MD 1 6'0"x9'6" 9'6" Main Door 5'0"x7'0" 7'0" GD 1 Glass Door 7'0" D 9 3'0"x7'0" Bedroom 7'0" D1 7 2'6"x7'0" Toilets & Dry balcony D2 1 3'0"x7'0" 7'0" Utility Rear door SD 6 6'0"x9'6" Bedroom balcony 9'6" W 5 6'0"x8'6" 1'0" 9'6" Bedroom,Living & Dining W1 2 4'0"X4'0" 3'0" Kitchen, Care taker room 9'6" 5'0" V 8 2'0"x2'0" 9'6" Toilet Ventilator PROJECT PROPOSED PLAN OF CANARA BANK HOLIDAY HOME AT SY.NO 29/1A, ARAKU RAILWAYSTATION, ARAKU COLONY POST, YENDAPALLIVALSA, ARAKU VALLEY, VISAKHAPATNAM. CLIENT PREMISES AND ESTATE SECTION CANARA BANK, CIRCLE OFFICE ,D NO54-15-5,2ND FLOOR DHOOM BUILDING SRINIVASA NAGAR, BANK COLONY, VIJAWADA-520008 E-mail:pecovij@canarabank.com ARCHITECT & CONSULTANTS TULIP DESIGNS AR, ANJALI N, UDOSHI Architect, Interior and Landscape Designer. #112,Laxmi layout,Gokul Road, Hubli. Hello : M- 9448061435, email: anjaliudoshil502@qmail.com BUILDING TITLE HOLIDAY HOME DRAWING TITLE **GROUND FLOOR** Ar.Anjali Udoshi RELEASED FOR Designed : Drawn : SANCTION Naveen APPROVAL Checked: Ar.Anjali Udoshi REVIEW 24-04-2024 Date : TENDER Project ref: COVJA/P&E/YENDHH/892/2024 CONSTRUCTION Drawing No. CB/VIJ/HH/AR-01 AS-BUILT Revision: R0

### PROJECT

PROPOSED PLAN OF CANARA BANK HOLIDAY HOME AT SY.NO 29/1A,ARAKU RAILWAYSTATION,ARAKU COLONY POST,YENDAPALLIVALSA,ARAKU VALLEY,VISAKHAPATNAM.

CLIENT

PREMISES AND ESTATE SECTION CANARA BANK, CIRCLE OFFICE ,D NO54-15-5,2ND FLOOR DHOOM BUILDING SRINIVASA NAGAR, BANK COLONY,VIJAWADA-520008 E-mail:pecovij@canarabank.com

### ARCHITECT & CONSULTANTS

TULIP DESIGNS AR. ANJALIN. UDOSHI Architect, Interior and Landscape Designer. #112,Laxmi layout,Gokul Road, Hubli. Hello : M-9448061435, email: anjaliudoshil502@qmail.com

### HOLIDAY HOME

DRAWING TITLE