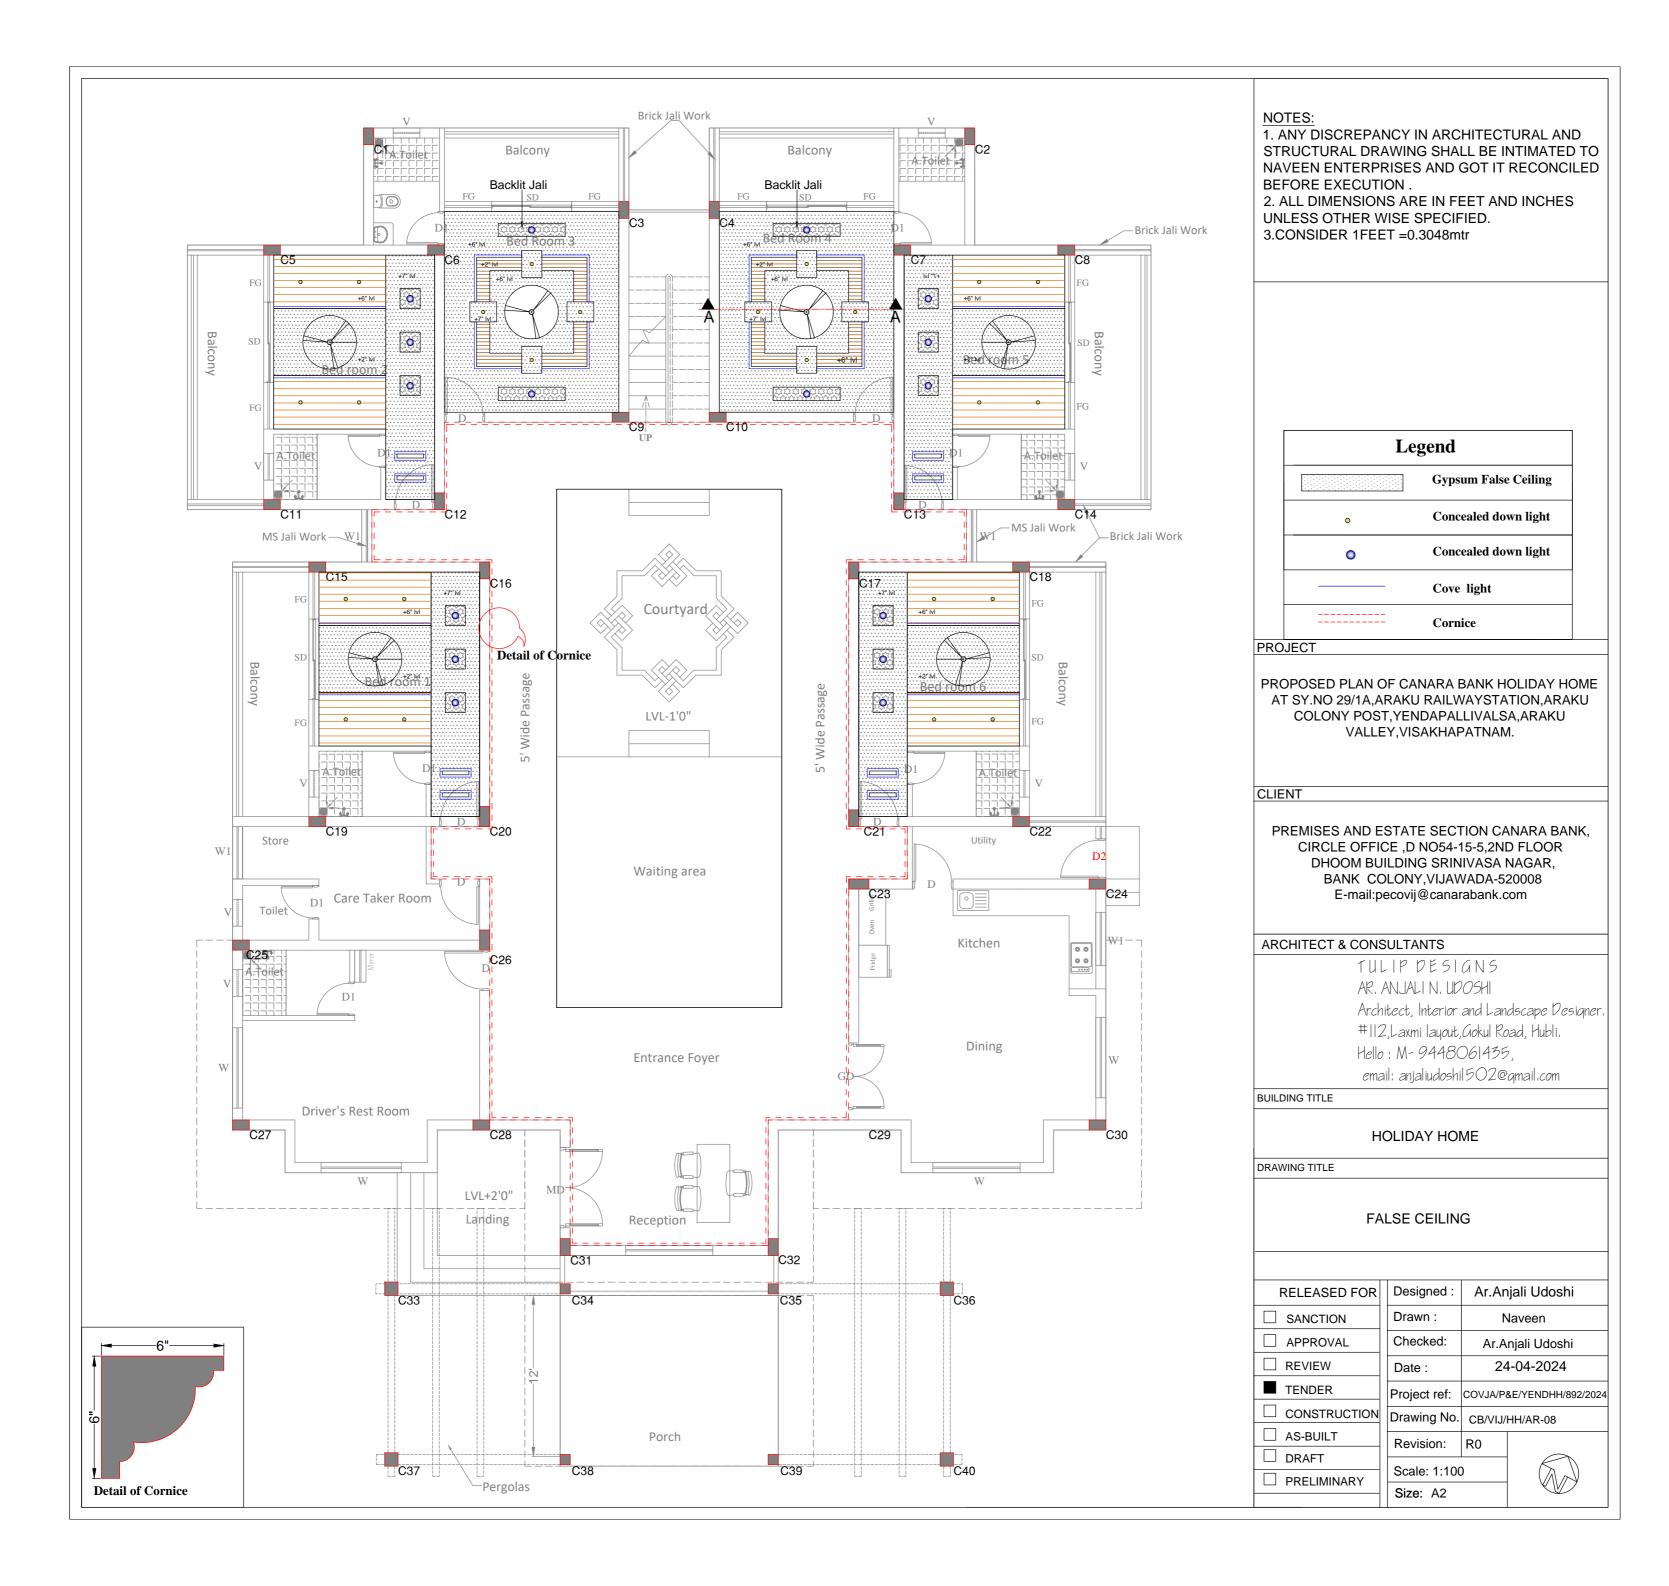

m

### BUILDING TITLE

### HOLIDAY HOME

DRAWING TITLE

### ROOF PLAN

| RELEASED FOR | Designed :   | Ar.Anjali Udoshi          |  |
|--------------|--------------|---------------------------|--|
| SANCTION     | Drawn :      | Naveen                    |  |
| APPROVAL     | Checked:     | Ar.Anjali Udoshi          |  |
|              | Date :       | 24-04-2024                |  |
| TENDER       | Project ref: | COVJA/P&E/YENDHH/892/2024 |  |
|              | Drawing No.  | CB/VIJ/HH/AR-03           |  |
| AS-BUILT     | Revision:    | R0                        |  |
| DRAFT        | Scale: 1:100 | <u> </u>                  |  |
|              | Size: A2     |                           |  |
|              |              |                           |  |









## FALSE CEILING DRAWINGS



### ELECTRICAL DRAWINGS



# PLUMBING DRAWINGS