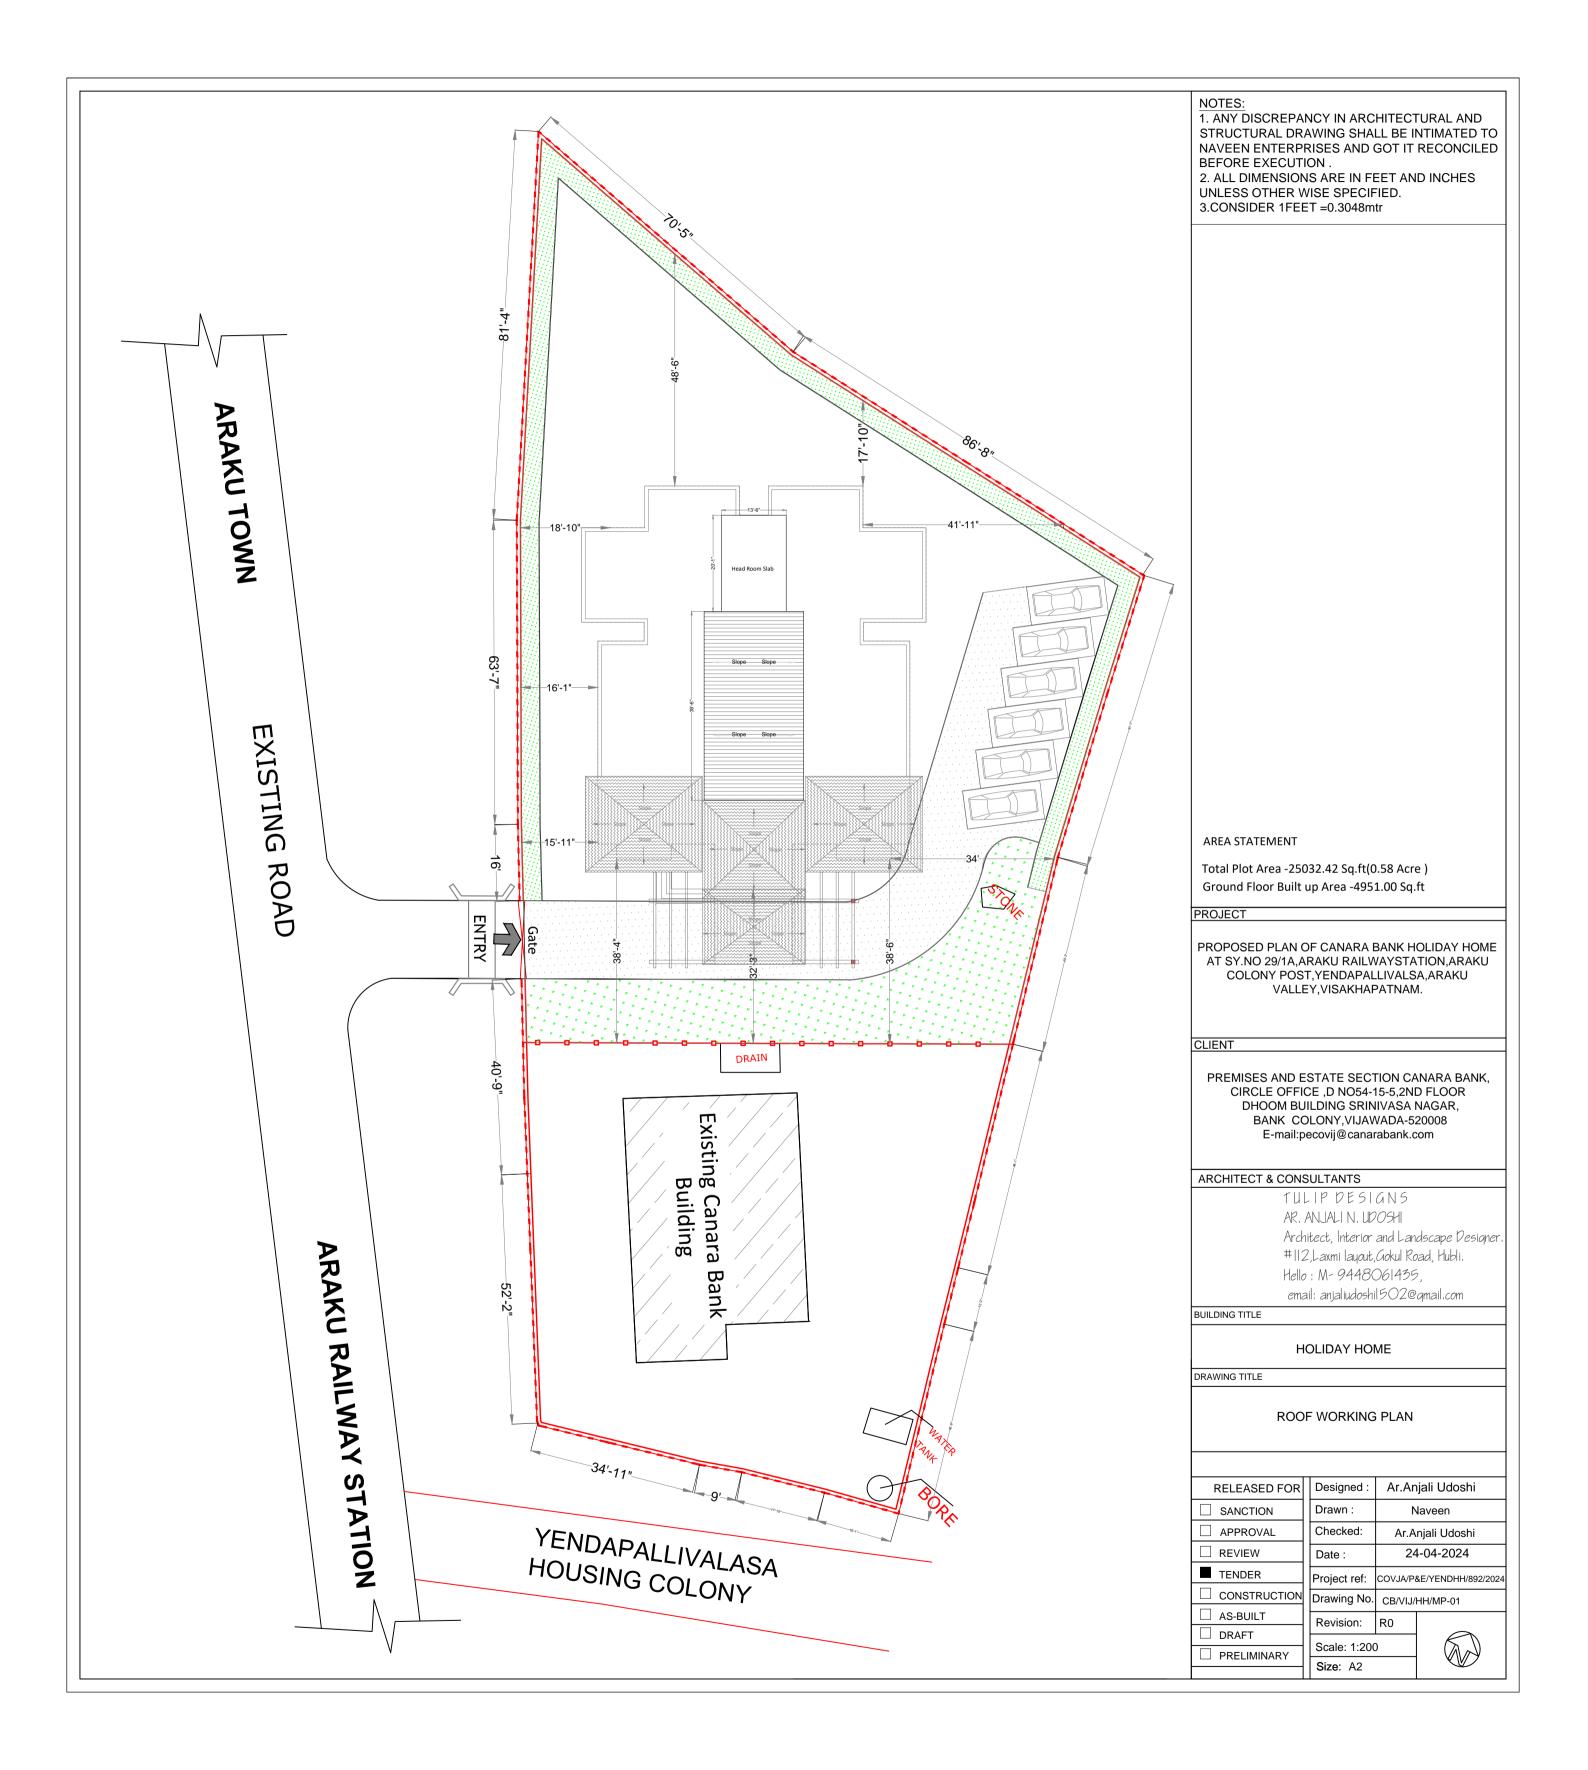

### SITE PLAN

### NOTES: 1. ANY DISCREPANCY IN ARCHITECTURAL AND STRUCTURAL DRAWING SHALL BE INTIMATED TO NAVEEN ENTERPRISES AND GOT IT RECONCILED BEFORE EXECUTION . 2. ALL DIMENSIONS ARE IN FEET AND INCHES UNLESS OTHER WISE SPECIFIED. 3.CONSIDER 1FEET =0.3048mtr AREA STATEMENT Ground Floor Built up Area -4951.00 Sq.ft Porch area -208.00 Sq.ft SCHEDULE OF OPENING - (DOORS / WINDOWS / VENTILATORS) SILL FROM LINTEL FROM TYPE NO SIZE DESCRIPTION FFL. FFL. MD 1 6'0"x9'6" 9'6" Main Door 5'0"x7'0" 7'0" GD 1 Glass Door 7'0" D 9 3'0"x7'0" Bedroom 7'0" D1 7 2'6"x7'0" Toilets & Dry balcony D2 1 3'0"x7'0" 7'0" Utility Rear door SD 6 6'0"x9'6" Bedroom balcony 9'6" W 5 6'0"x8'6" 1'0" 9'6" Bedroom,Living & Dining W1 2 4'0"X4'0" 3'0" Kitchen, Care taker room 9'6" 5'0" V 8 2'0"x2'0" 9'6" Toilet Ventilator PROJECT PROPOSED PLAN OF CANARA BANK HOLIDAY HOME AT SY.NO 29/1A, ARAKU RAILWAYSTATION, ARAKU COLONY POST, YENDAPALLIVALSA, ARAKU VALLEY, VISAKHAPATNAM. CLIENT PREMISES AND ESTATE SECTION CANARA BANK, CIRCLE OFFICE ,D NO54-15-5,2ND FLOOR DHOOM BUILDING SRINIVASA NAGAR, BANK COLONY, VIJAWADA-520008 E-mail:pecovij@canarabank.com ARCHITECT & CONSULTANTS TULIP DESIGNS AR, ANJALI N, UDOSHI Architect, Interior and Landscape Designer. #112,Laxmi layout,Gokul Road, Hubli. Hello : M- 9448061435, email: anjaliudoshil502@qmail.com BUILDING TITLE HOLIDAY HOME DRAWING TITLE **GROUND FLOOR** Ar.Anjali Udoshi RELEASED FOR Designed : Drawn : SANCTION Naveen APPROVAL Checked: Ar.Anjali Udoshi REVIEW 24-04-2024 Date : TENDER Project ref: COVJA/P&E/YENDHH/892/2024 CONSTRUCTION Drawing No. CB/VIJ/HH/AR-01 AS-BUILT Revision: R0