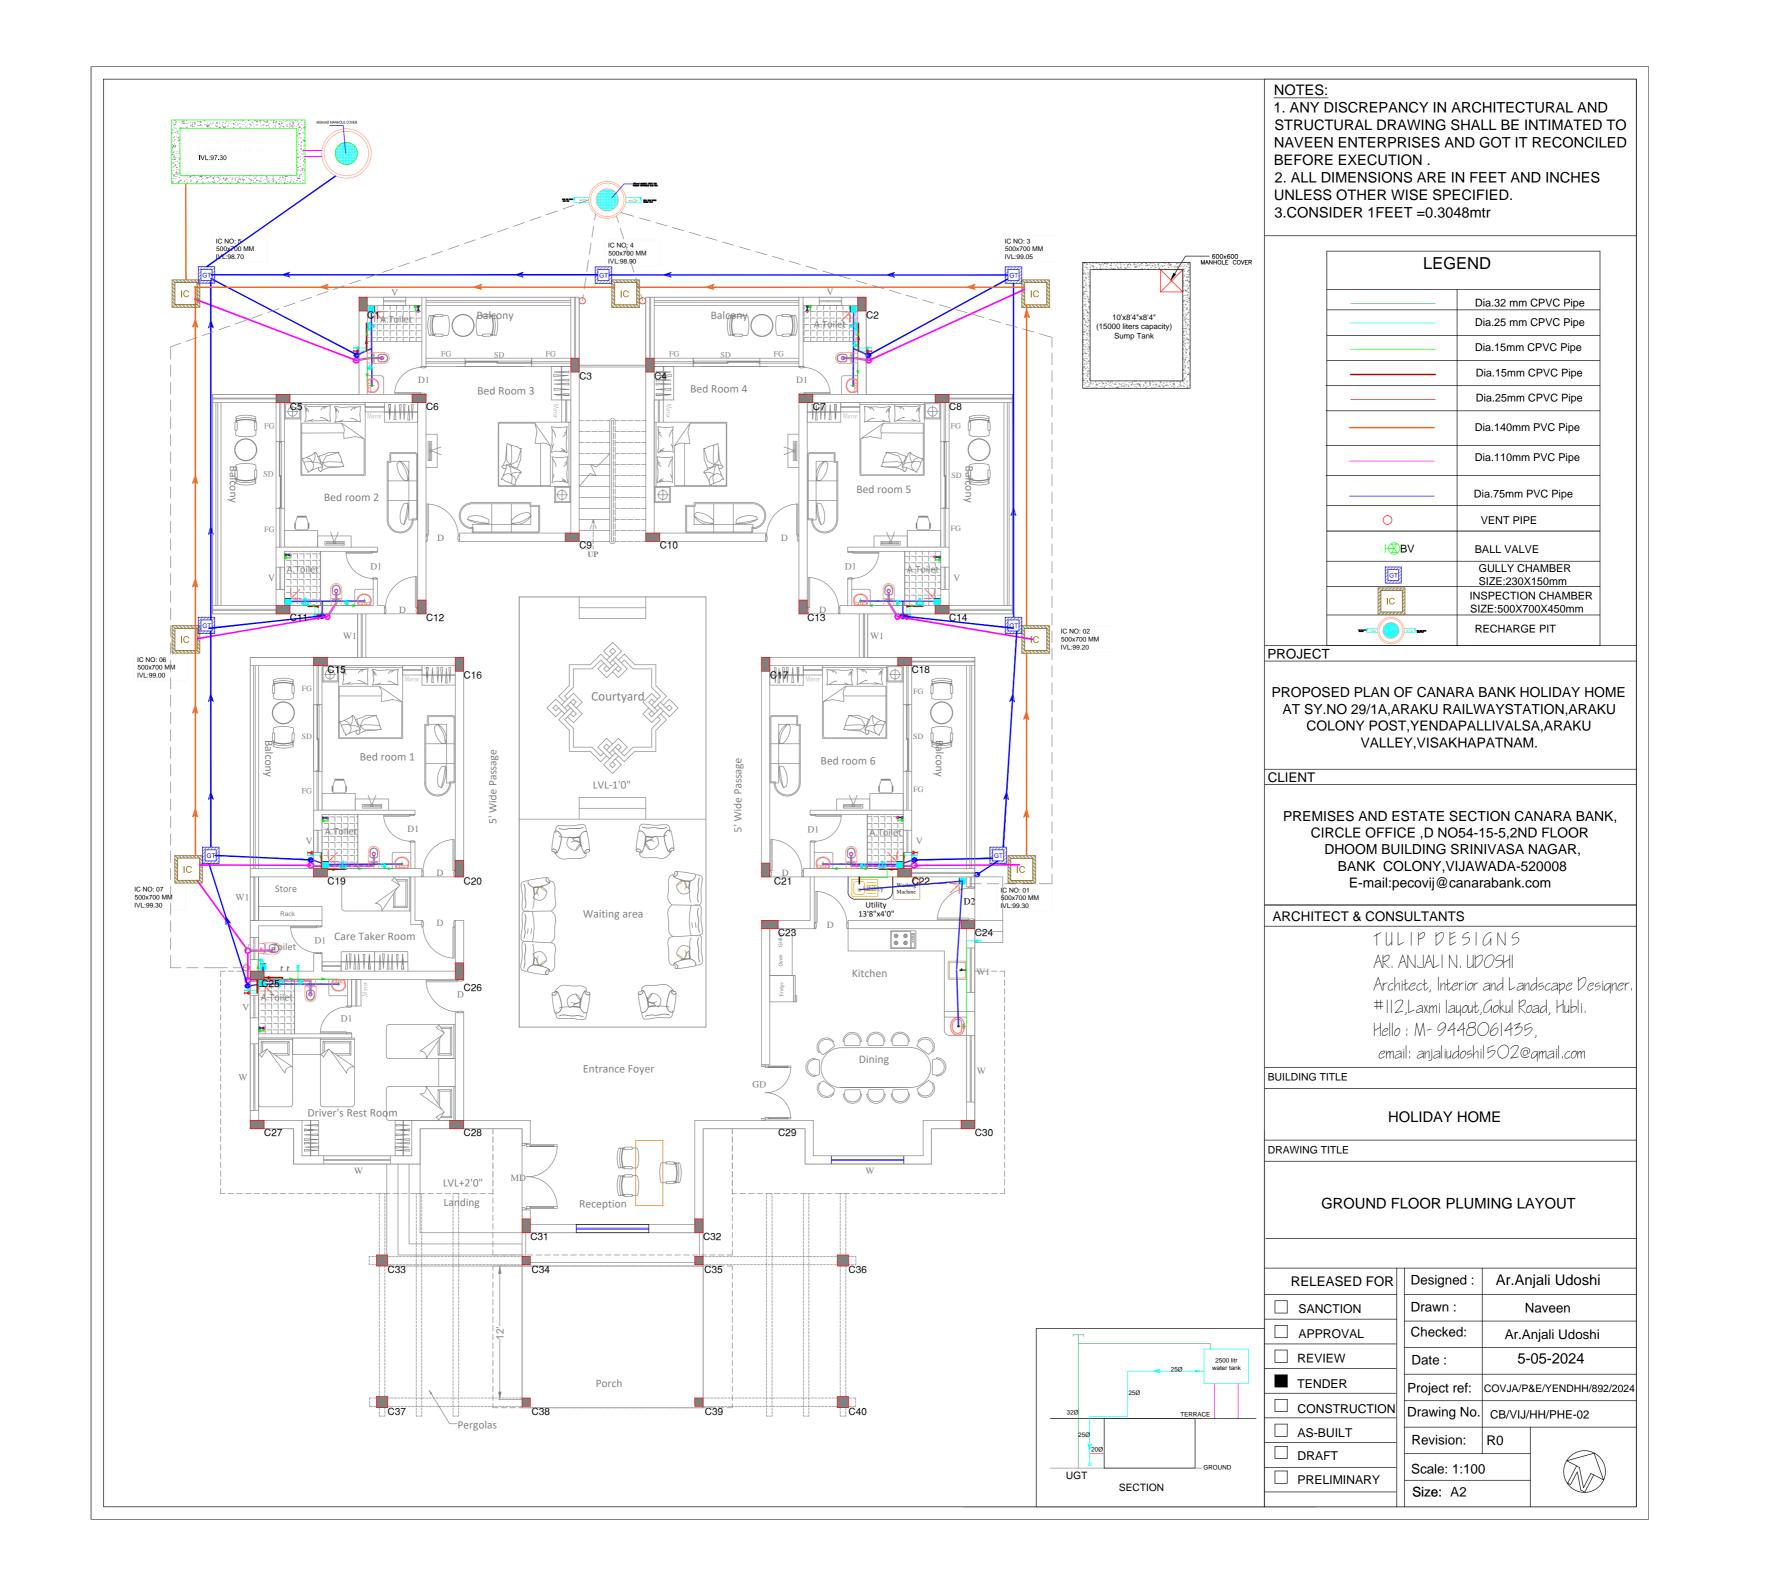

LE

### ROOF PLAN

| RELEASED FOR | Designed :   | Ar.Anjali Udoshi          |  |
|--------------|--------------|---------------------------|--|
| SANCTION     | Drawn :      | Naveen                    |  |
| APPROVAL     | Checked:     | Ar.Anjali Udoshi          |  |
|              | Date :       | 24-04-2024                |  |
| TENDER       | Project ref: | COVJA/P&E/YENDHH/892/2024 |  |
|              | Drawing No.  | CB/VIJ/HH/AR-03           |  |
| AS-BUILT     | Revision:    | R0                        |  |
| DRAFT        | Scale: 1:100 | <u> </u>                  |  |
|              | Size: A2     |                           |  |
|              |              |                           |  |









## FALSE CEILING DRAWINGS



### ELECTRICAL DRAWINGS



# PLUMBING DRAWINGS