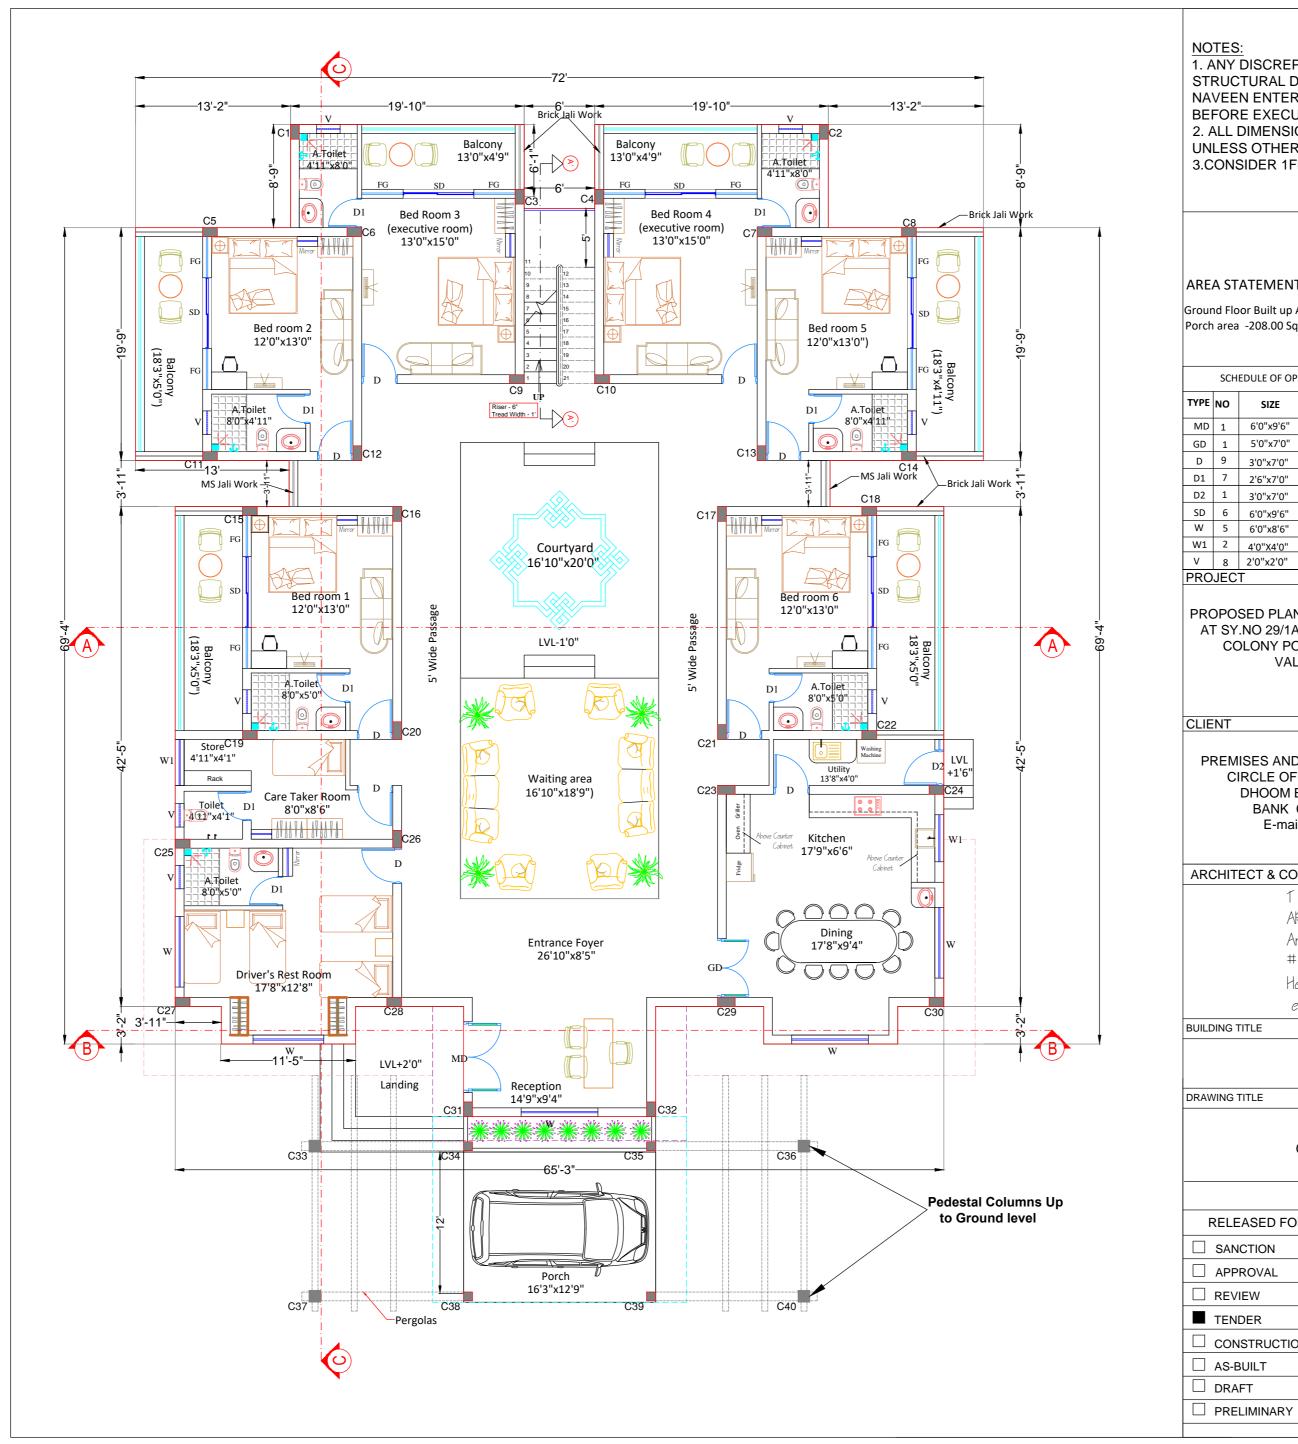

### ARCHITECTURAL DRAWINGS

### NOTES: 1. ANY DISCREPANCY IN ARCHITECTURAL AND STRUCTURAL DRAWING SHALL BE INTIMATED TO NAVEEN ENTERPRISES AND GOT IT RECONCILED BEFORE EXECUTION . 2. ALL DIMENSIONS ARE IN FEET AND INCHES UNLESS OTHER WISE SPECIFIED. 3.CONSIDER 1FEET =0.3048mtr AREA STATEMENT Ground Floor Built up Area -4951.00 Sq.ft Porch area -208.00 Sq.ft SCHEDULE OF OPENING - (DOORS / WINDOWS / VENTILATORS) SILL FROM LINTEL FROM TYPE NO SIZE DESCRIPTION FFL. FFL. MD 1 6'0"x9'6" 9'6" Main Door 5'0"x7'0" 7'0" GD 1 Glass Door 7'0" D 9 3'0"x7'0" Bedroom 7'0" D1 7 2'6"x7'0" Toilets & Dry balcony D2 1 3'0"x7'0" 7'0" Utility Rear door SD 6 6'0"x9'6" Bedroom balcony 9'6" W 5 6'0"x8'6" 1'0" 9'6" Bedroom,Living & Dining W1 2 4'0"X4'0" 3'0" Kitchen, Care taker room 9'6" 5'0" V 8 2'0"x2'0" 9'6" Toilet Ventilator PROJECT PROPOSED PLAN OF CANARA BANK HOLIDAY HOME AT SY.NO 29/1A, ARAKU RAILWAYSTATION, ARAKU COLONY POST, YENDAPALLIVALSA, ARAKU VALLEY, VISAKHAPATNAM. CLIENT PREMISES AND ESTATE SECTION CANARA BANK, CIRCLE OFFICE ,D NO54-15-5,2ND FLOOR DHOOM BUILDING SRINIVASA NAGAR, BANK COLONY, VIJAWADA-520008 E-mail:pecovij@canarabank.com ARCHITECT & CONSULTANTS TULIP DESIGNS AR, ANJALI N, UDOSHI Architect, Interior and Landscape Designer. #112,Laxmi layout,Gokul Road, Hubli. Hello : M- 9448061435, email: anjaliudoshil502@qmail.com BUILDING TITLE HOLIDAY HOME DRAWING TITLE **GROUND FLOOR** Ar.Anjali Udoshi RELEASED FOR Designed : Drawn : SANCTION Naveen APPROVAL Checked: Ar.Anjali Udoshi REVIEW 24-04-2024 Date : TENDER Project ref: COVJA/P&E/YENDHH/892/2024 CONSTRUCTION Drawing No. CB/VIJ/HH/AR-01 AS-BUILT Revision: R0