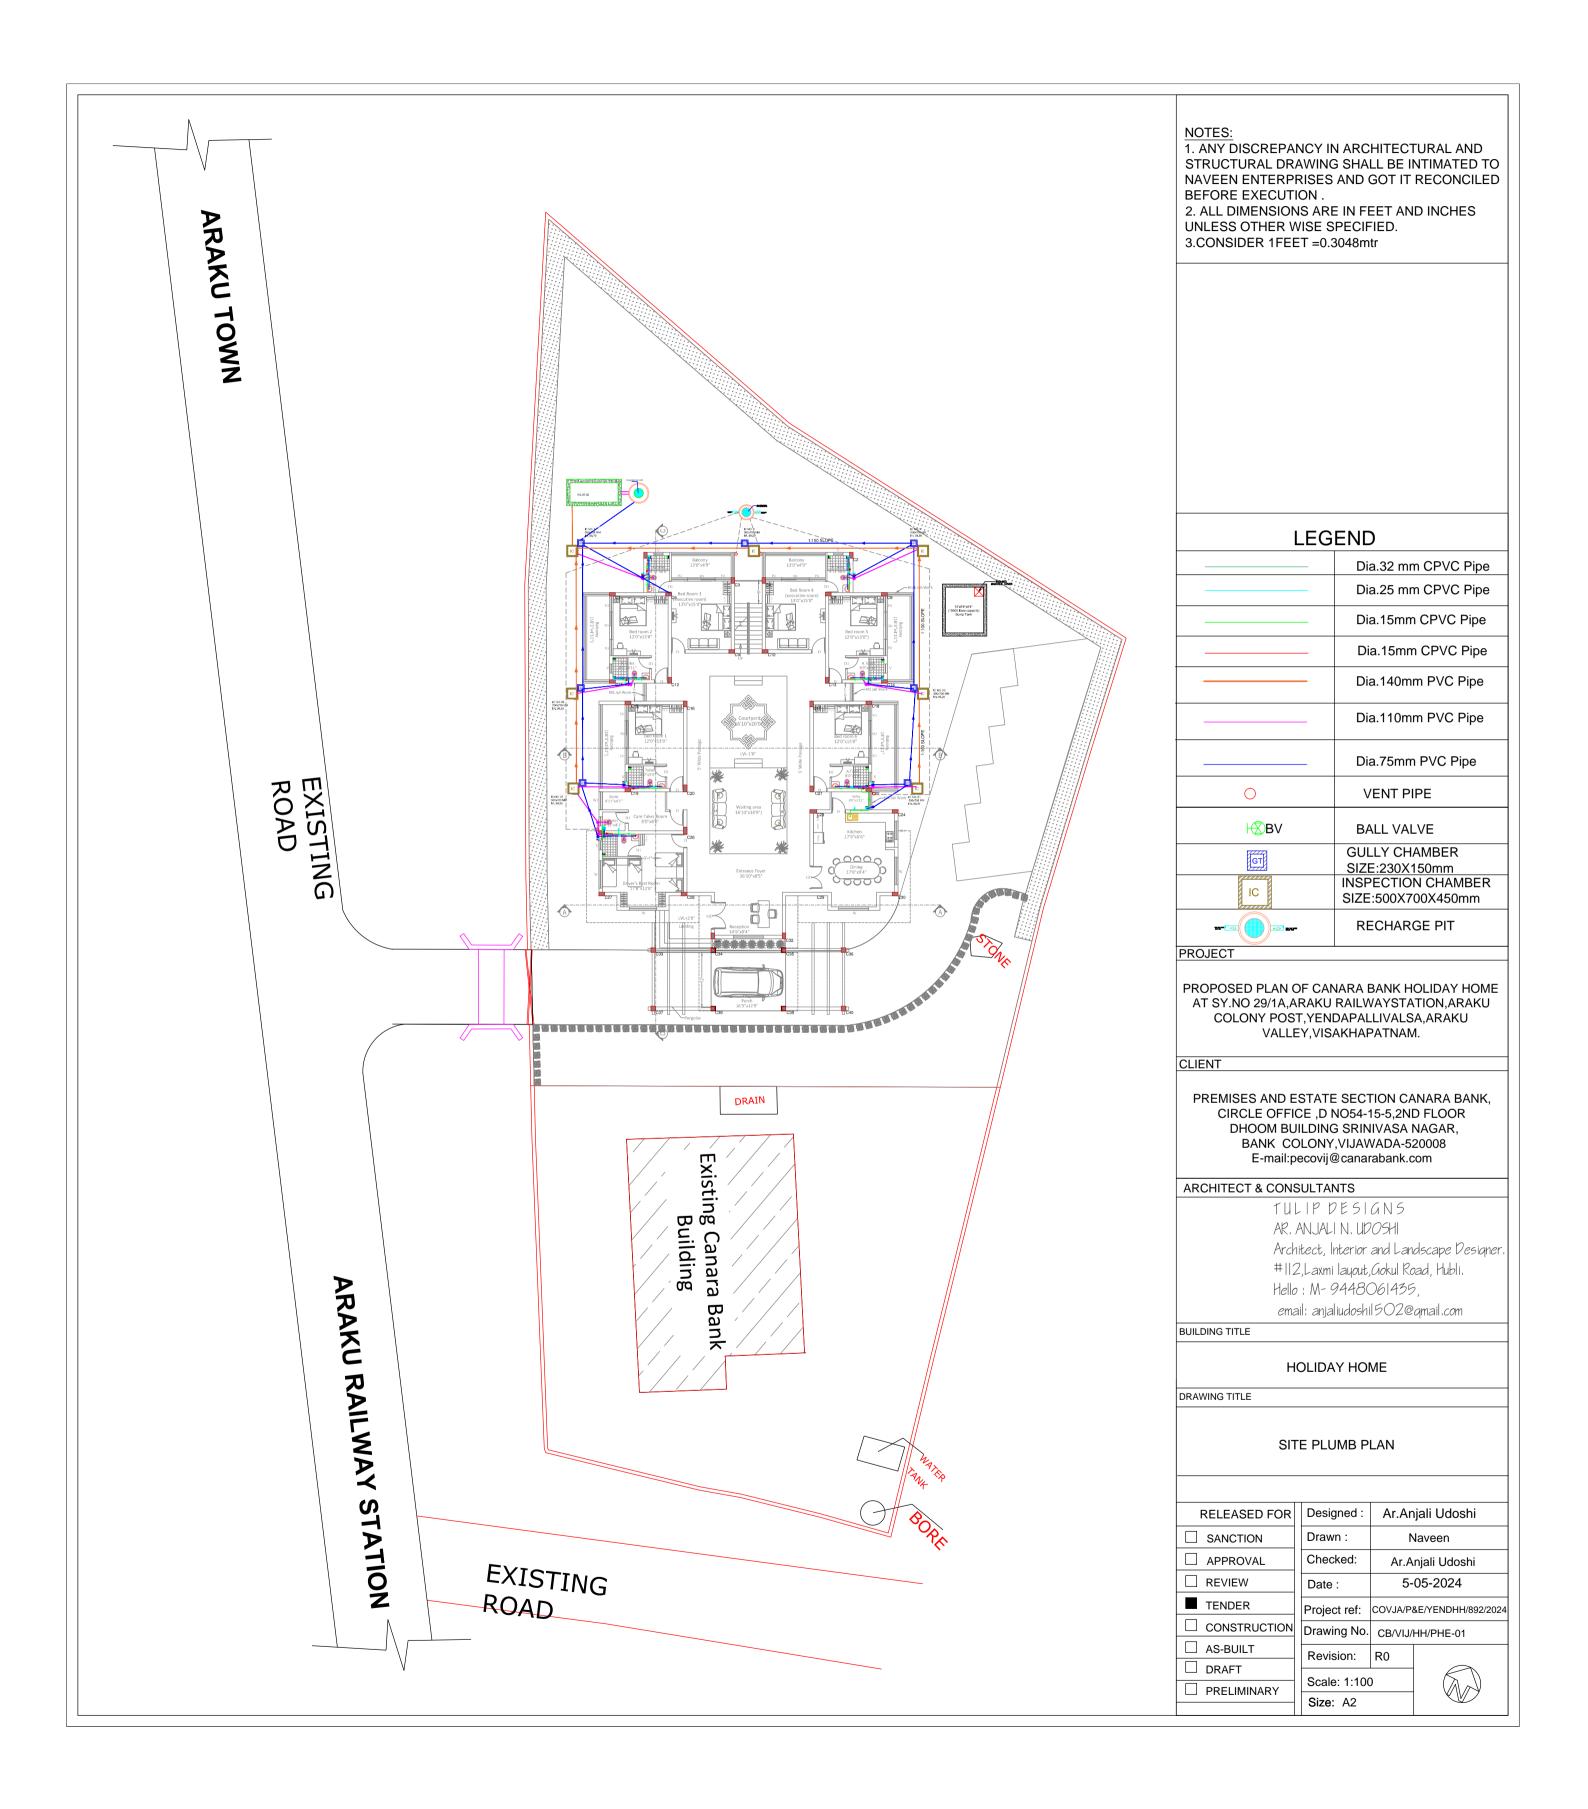

ITLE

### ROOF PLAN

| RELEASED FOR | Designed :   | Ar.Anjali Udoshi          |  |
|--------------|--------------|---------------------------|--|
| SANCTION     | Drawn :      | Naveen                    |  |
| APPROVAL     | Checked:     | Ar.Anjali Udoshi          |  |
|              | Date :       | 24-04-2024                |  |
| TENDER       | Project ref: | COVJA/P&E/YENDHH/892/2024 |  |
|              | Drawing No.  | CB/VIJ/HH/AR-03           |  |
| AS-BUILT     | Revision:    | R0                        |  |
| DRAFT        | Scale: 1:100 | <u> </u>                  |  |
|              | Size: A2     |                           |  |
|              |              |                           |  |









## FALSE CEILING DRAWINGS



### ELECTRICAL DRAWINGS



# PLUMBING DRAWINGS