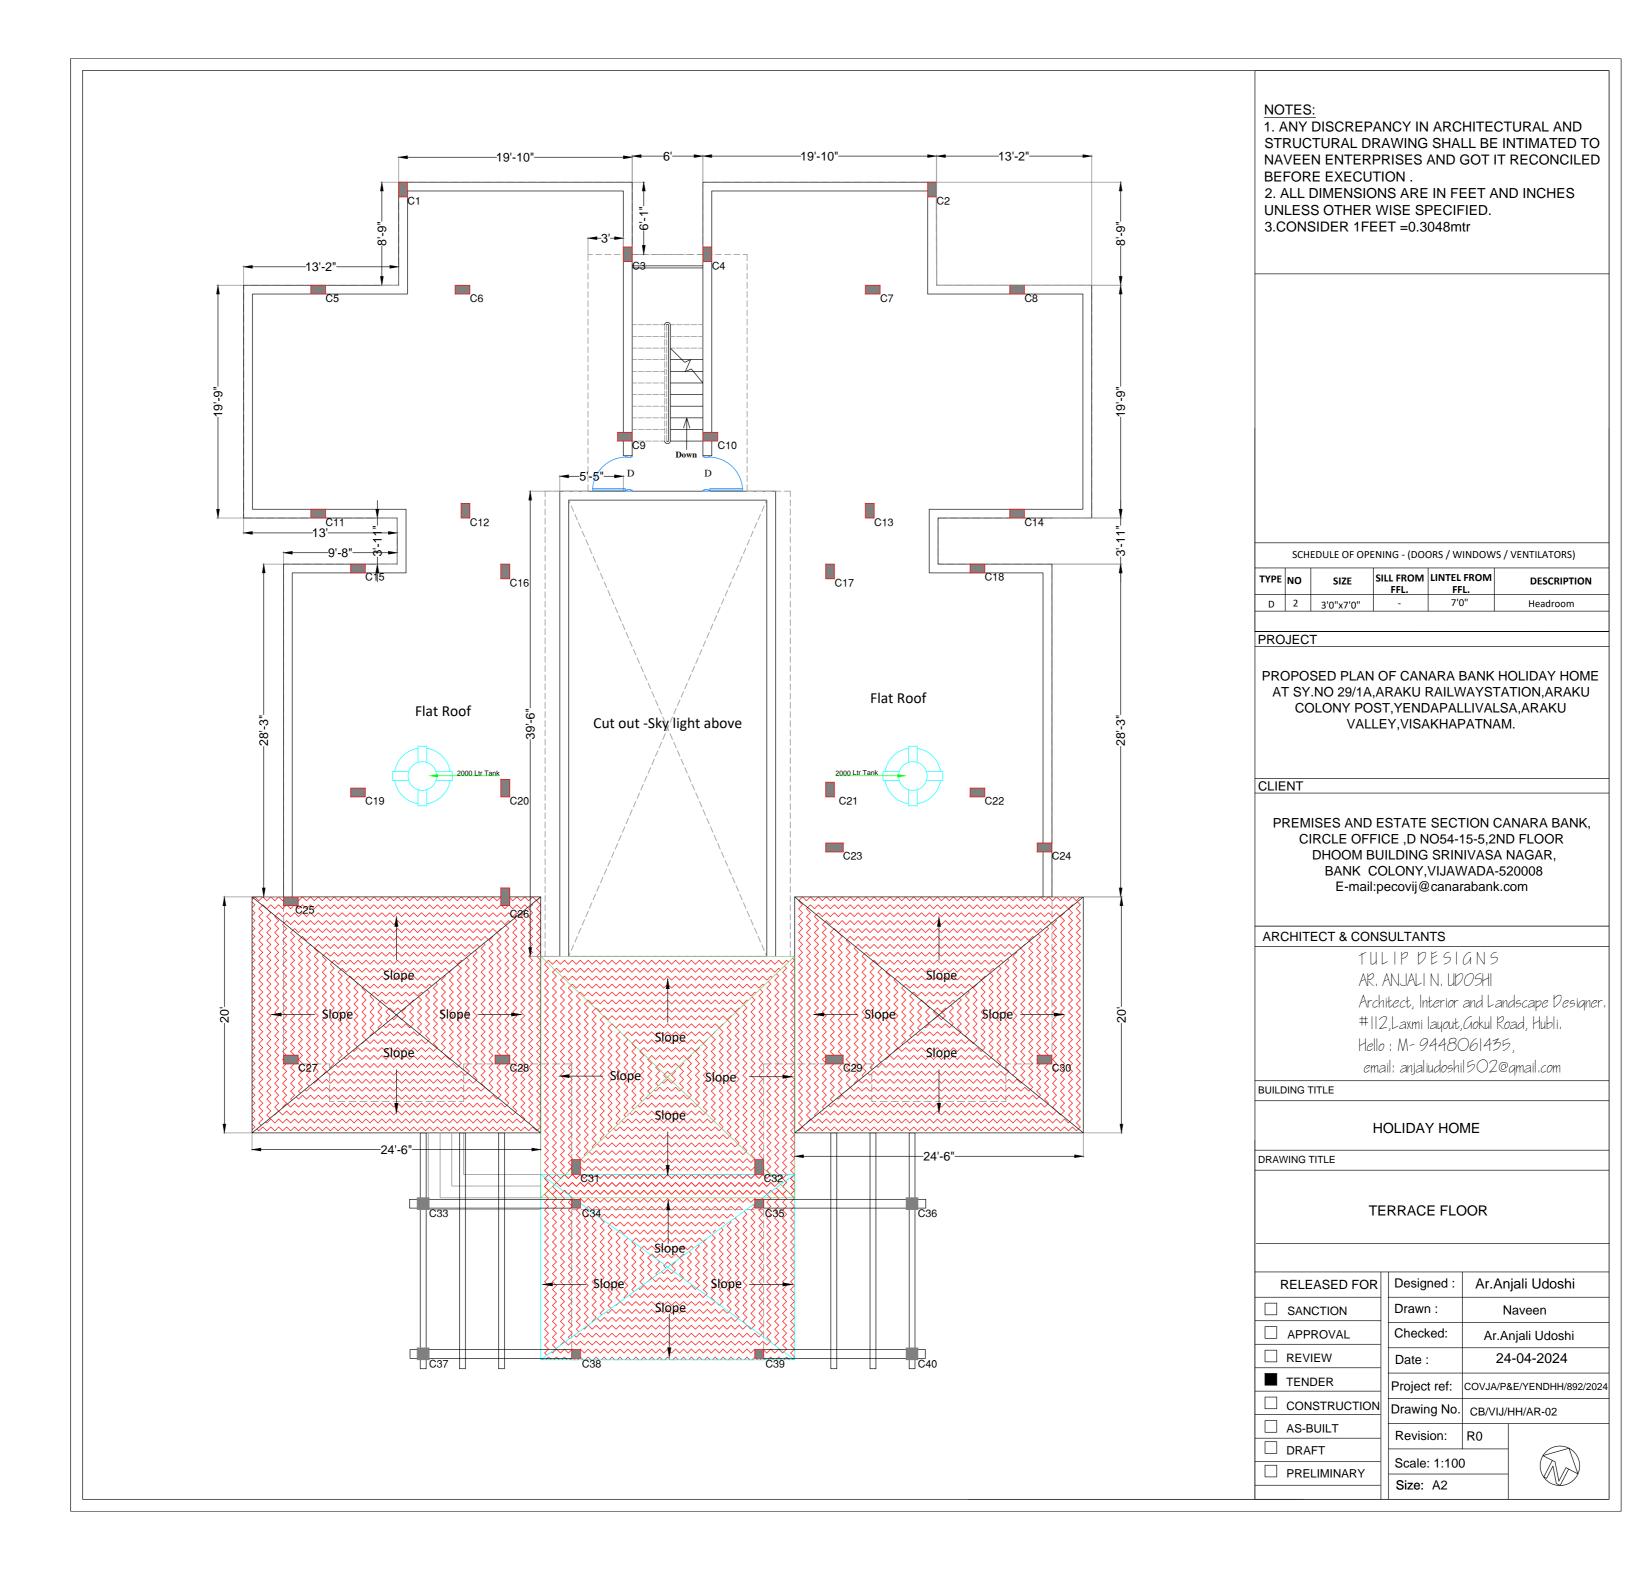

### ROOF PLAN

| RELEASED FOR | Designed :   | Ar.Anjali Udoshi          |  |
|--------------|--------------|---------------------------|--|
| SANCTION     | Drawn :      | Naveen                    |  |
| APPROVAL     | Checked:     | Ar.Anjali Udoshi          |  |
|              | Date :       | 24-04-2024                |  |
| TENDER       | Project ref: | COVJA/P&E/YENDHH/892/2024 |  |
|              | Drawing No.  | CB/VIJ/HH/AR-03           |  |
| AS-BUILT     | Revision:    | R0                        |  |
| DRAFT        | Scale: 1:100 | <u> </u>                  |  |
|              | Size: A2     |                           |  |
|              |              |                           |  |