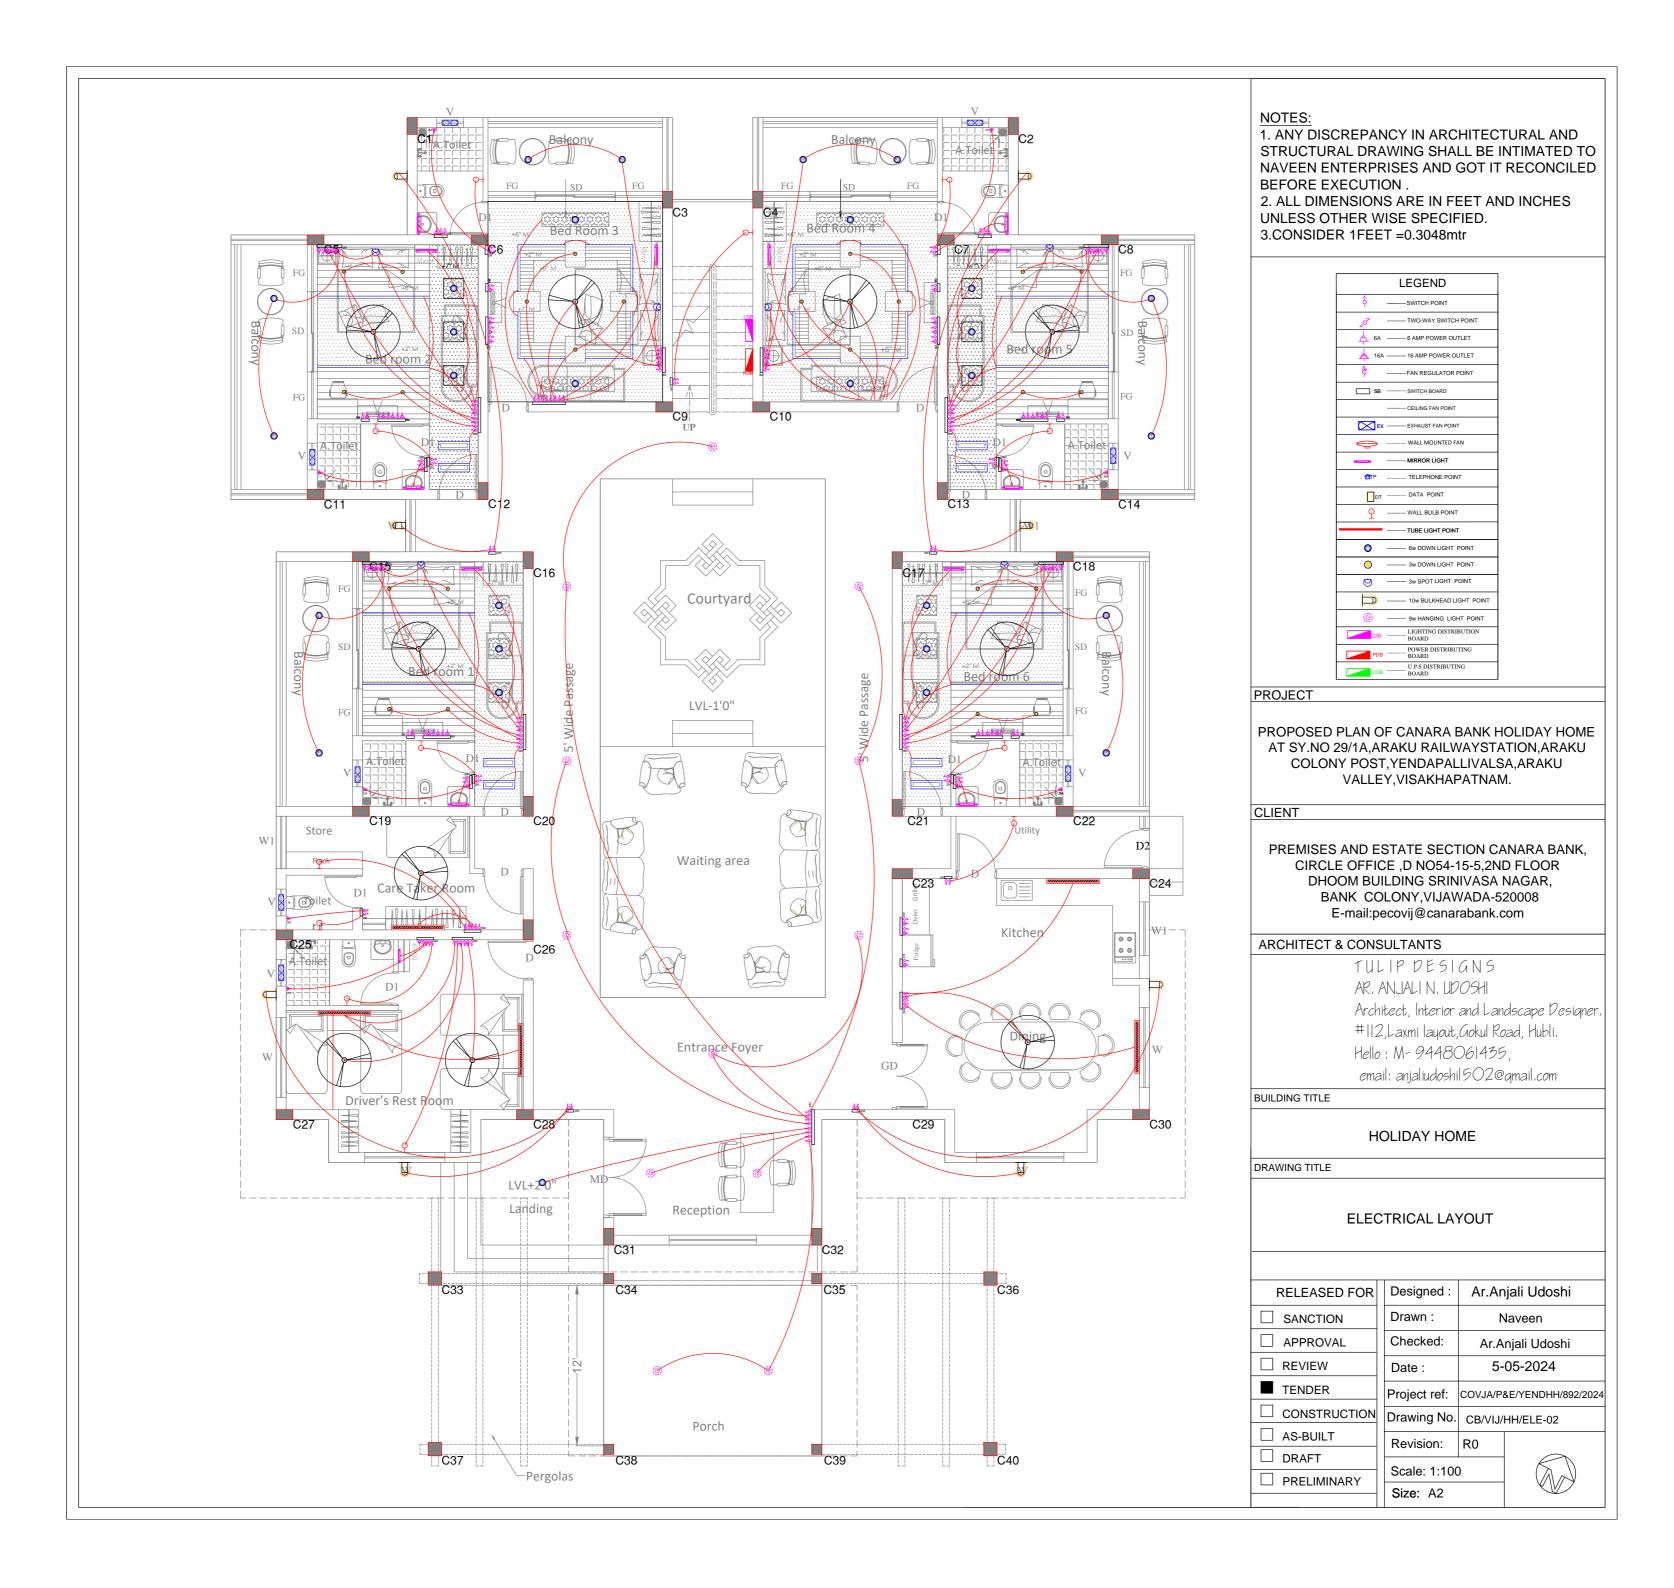

HOLIDAY HOME

DRAWING TITLE

### ROOF PLAN

| RELEASED FOR | Designed :   | Ar.Anjali Udoshi          |  |
|--------------|--------------|---------------------------|--|
| SANCTION     | Drawn :      | Naveen                    |  |
| APPROVAL     | Checked:     | Ar.Anjali Udoshi          |  |
|              | Date :       | 24-04-2024                |  |
| TENDER       | Project ref: | COVJA/P&E/YENDHH/892/2024 |  |
|              | Drawing No.  | CB/VIJ/HH/AR-03           |  |
| AS-BUILT     | Revision:    | R0                        |  |
| DRAFT        | Scale: 1:100 | <u> </u>                  |  |
|              | Size: A2     |                           |  |
|              |              |                           |  |









## FALSE CEILING DRAWINGS



### ELECTRICAL DRAWINGS



# PLUMBING DRAWINGS