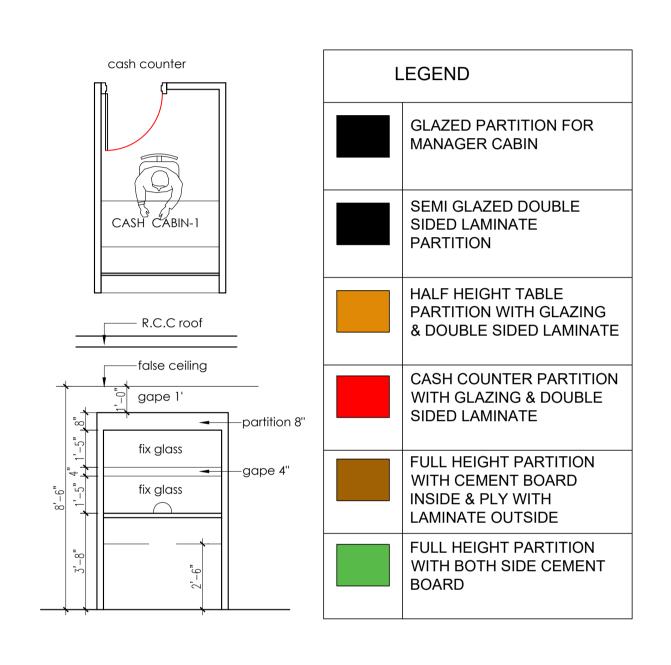

ATM AREA-56 SQFT CARPET AREA -2200 SQFT **BUILT-UP AREA-2500 SQFT** 

## KATHAL MORE BRANCH

Internal

Consultants:

| Notes :                                                                                                                                      |
|----------------------------------------------------------------------------------------------------------------------------------------------|
| ALL DIMENSIONS ARE TO BE CHECKED AND CO-RELATED WITH THE RELEVANT ARCHITECTURAL & STRUCTURAL DRAWINGS AND ANY AMBIGUITY SHALL BE IMMEDIATELY |

ALL DIN ARCHIT AND AN USED WITHOUT THEIR PERMISSION.

## Architects:

| ATTIK ARCHITECTS  a r c h i t e c t  SITHLA ASTHAN ROAD, NEAR TILKAMANJHI THANA, BHAGALPUR, PH. NO. 7503821328 9430546484,9899677289 | Drawing Title:-<br>CANARA BANK KATHAL