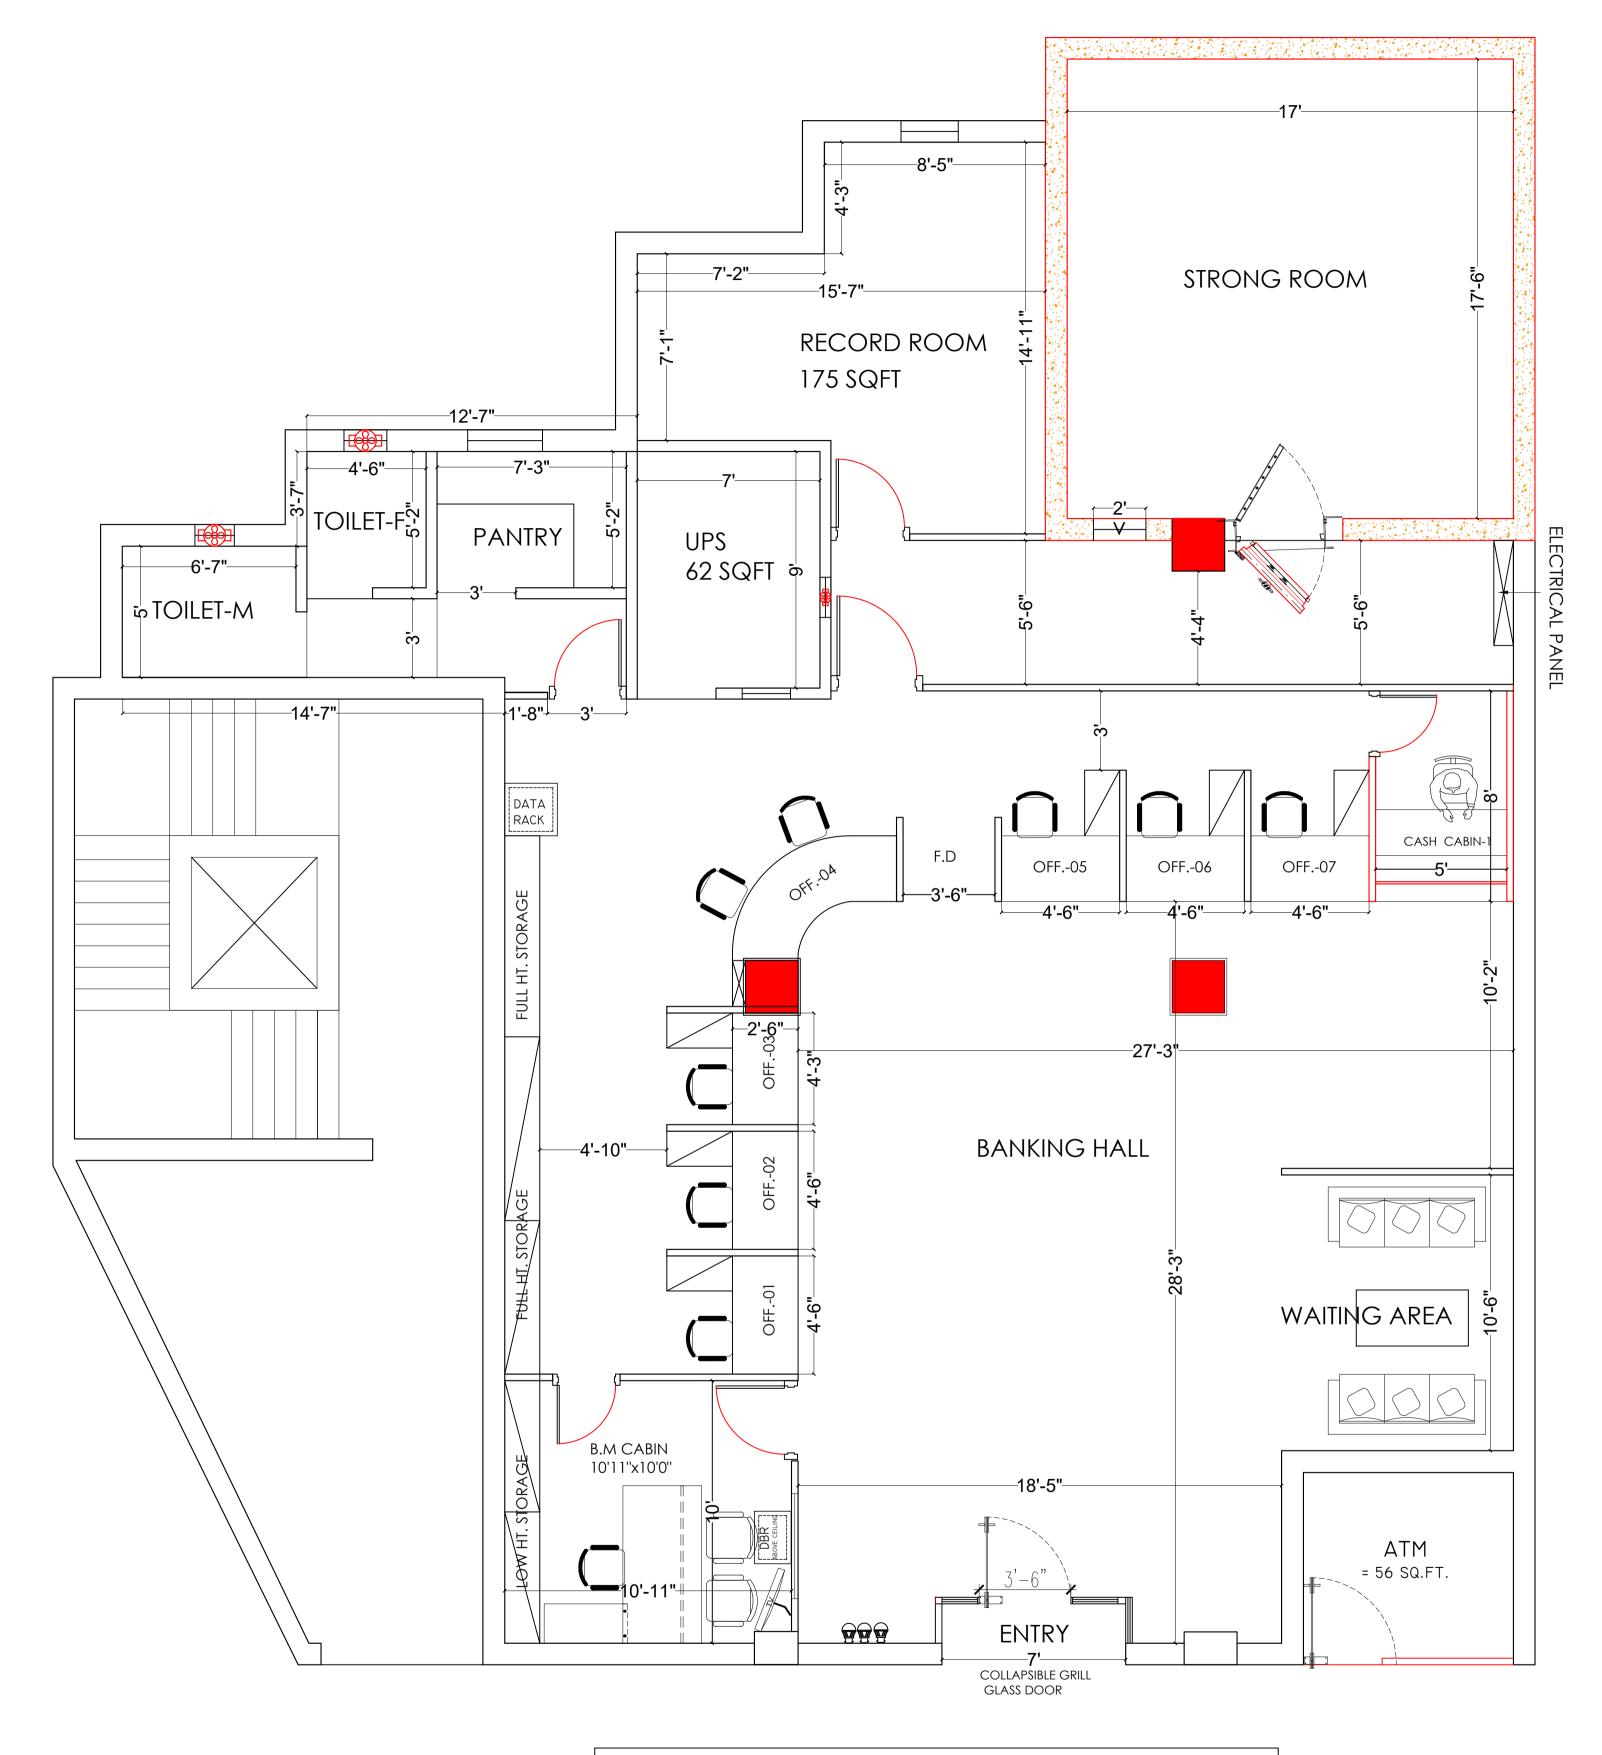

ATM AREA-56 SQFT CARPET AREA -2200 SQFT **BUILT-UP AREA-2500 SQFT** 

## KATHAL MORE BRANCH

Internal

Consultants:

| Notes :                                                                                                                                      |
|----------------------------------------------------------------------------------------------------------------------------------------------|
| ALL DIMENSIONS ARE TO BE CHECKED AND CO-RELATED WITH THE RELEVANT ARCHITECTURAL & STRUCTURAL DRAWINGS AND ANY AMBIGUITY SHALL BE IMMEDIATELY |

ALL DIN ARCHIT AND AN USED WITHOUT THEIR PERMISSION.

## Architects:

| ATTIK ARCHITECTS  a r c h i t e c t  SITHLA ASTHAN ROAD, NEAR TILKAMANJHI THANA, BHAGALPUR, PH. NO. 7503821328 9430546484,9899677289 | Drawing Title:-<br>CANARA BANK KATHA