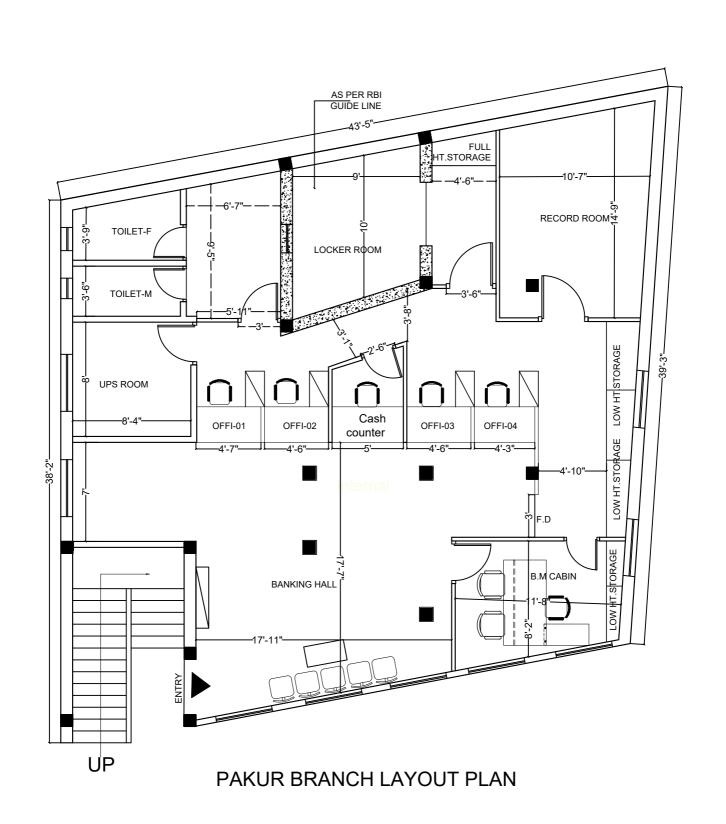

Notes :

ALL DIMENSIONS ARE TO BE CHECKED AND CO-RELATED WITH THE RELEVANT ARCHITECTURAL DRAWINGS AND ANY AMBIGUITY SHALL BE IMMEDIATELY BROUGHT TO THE NOTICE OF THE ARCHITECTS BEFORE COMMENCEMENT OF THE WORK THIS DRAWING IS THE PROPERTY OF ATTIKE ARCHITECTS AND IS NOT TO BE COPIED OR INSENDITY OF THE PROPERTY OF ATTIKE THE PERMISSION OF THE

Architects:

ATTIK ARCHITECTS

a r c h i t e c t

SITHLA ASTHAN ROAD, NEAR TILKANAUNHI
THANA. BHAGALPUR, PH. NO. 7503821328

Branch off: Hazaribaqh, Deoghar, Ranch

| Drawing Title:- |        |
|-----------------|--------|
| PAKUR           | BRANCH |

CANARA BANK

Client :

|   | Date:-           | Checked by:   | NORTH: |
|---|------------------|---------------|--------|
|   | 06-06-2024       | AR.VIKASH KR. |        |
|   |                  |