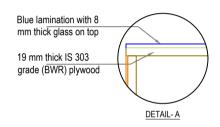

itect                         | Ar.PRAVEEN.P<br>B. Arch.[Reg], A.I.I.A, A.I.I.I.D |           |                                          |
| Chief Architect                   | hief Architect  Ar. K. B.Sc.                      |           | SHNAN<br>E, C. Eng (I),<br>egd), A.I.I.D |
| Date: 12-12-2023                  | Date: 12-12-2023                                  |           | lo.                                      |
| Revision Date: 12-04-2024         |                                                   | Sheet No. | 10                                       |
|                                   |                                                   | Scale     | NTS                                      |

All Dimensions are in CMs.







13

18 a

NTS







REAR ELEVATION OF TABLE













### ENARC CONSULTANTS ARCHITECTS AND ENGINEERS

M. G. Road, Thrissur - 1. Tel. : +91 (487) 2441901 E-mail : office@enarc.net.in

## PROPOSED INTERIOR FURNISHING FOR BANKS CANARA BANK KATTAKADA BRANCH

| DETAILS OF :                          | ITEM NOS. |
|---------------------------------------|-----------|
| 1.GOLD,OFFICER TABLE<br>135 X 75 X 75 | 15        |

|   | Drawn by  | GINISH K G                        |
|---|-----------|-----------------------------------|
| ĺ | Architect |                                   |
|   |           | Ar.PRAVEEN.P                      |
|   |           | B. Arch.[Reg], A.I.I.A, A.I.I.I.D |

Chief Architect

Ar. K. RAMAKRISHNAN B.Sc.(Engg), F.I.E, C. Eng (I), F.I.V, F.I.I.A. (Regd), A.I.I.I.D

| •                         | , | ( 3 - /, .