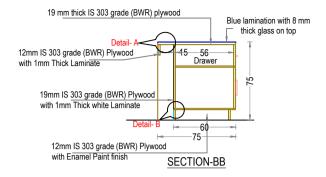

X 75 | 15        |

|   | Drawn by  | GINISH K G                        |
|---|-----------|-----------------------------------|
| ĺ | Architect |                                   |
|   |           | Ar.PRAVEEN.P                      |
|   |           | B. Arch.[Reg], A.I.I.A, A.I.I.I.D |

Chief Architect

Ar. K. RAMAKRISHNAN B.Sc.(Engg), F.I.E, C. Eng (I), F.I.V, F.I.I.A. (Regd), A.I.I.I.D

| •                         | , | ( 3 - /, .       |             |
|---------------------------|---|------------------|-------------|
| Date: 12-12-2023          |   | Drawing No.      |             |
| Revision Date: 12-04-2023 |   | Sheet No. 14     |             |
|                           |   | Scale            | NTS         |
|                           |   | All Dimensions a | are in CMs. |













SIDE ELEVATION OF TABLE





ENARC CONSULTANTS
ARCHITECTS AND ENGINEERS

M. G. Road, Thrissur - 1. Tel.: +91 (487) 2441901 E-mail: office@enarc.net.in

## PROPOSED INTERIOR FURNISHING FOR BANKS CANARA BANK KATTAKADA BRANCH

| DETAILS OF :                     |                                                   |              | ITEM NOS.                                |  |
|----------------------------------|---------------------------------------------------|--------------|------------------------------------------|--|
| 1. CLERK ,OFFI0<br>120 X 75 X 75 | 1. CLERK ,OFFICER TABLE<br>120 X 75 X 75          |              | 16                                       |  |
| Drawn by                         | GINIS                                             | HKG          |