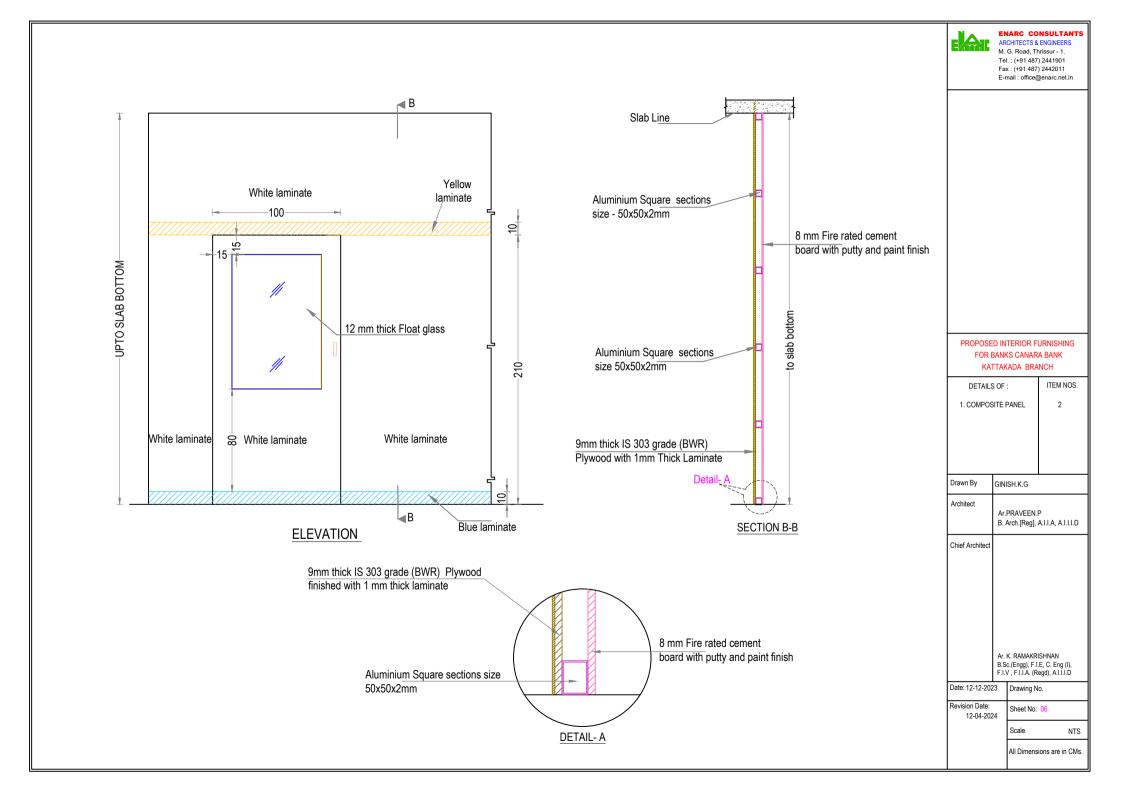

### FRONT ELEVATION



#### DETAIL A





#### **SECTION BB**





## ENARC CONSULTANTS ARCHITECTS AND ENGINEERS

M. G. Road, Thrissur - 1. Tel.: +91 (487) 2441901 E-mail: office@enarc.net.in

# PROPOSED INTERIOR FURNISHING FOR BANKS CANARA BANK KATTAKADA BRANCH

| DETAILS OF :                      | ITEM NOS. |
|-----------------------------------|-----------|
| CASH COUNTER                      | 8         |
| 2. CASH TABLE<br>150 X 90 X 75 CM | 14        |
| 3. SIDE TABLE<br>135 X 45 X 75 CM | 18b       |
| Drawn by                          |           |

| 3. SIDE TABLE<br>135 X 45 X 75 CM |                                                   |           | 18b                                      |
|-----------------------------------|-------------------------------------------