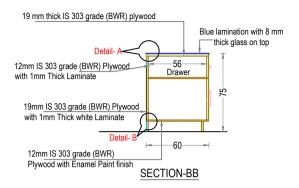

|  |
| Architect                        | Ar.PRAVEEN.P<br>B. Arch.[Reg], A.I.I.A, A.I.I.I.D |              |                                          |  |
| Chief Architect                  | B.Sc.                                             |              | SHNAN<br>E, C. Eng (I),<br>egd), A.I.I.D |  |
| Date: 12-12-2023                 |                                                   | Drawing No.  |                                          |  |
| Revision Date: 12-04-2024        |                                                   | Sheet No. 15 |                                          |  |
|                                  |                                                   | Scale        | NTS                                      |  |

All Dimensions are in CMs.





















FRONT ELEVATION

### ENARC CONSULTANTS ARCHITECTS AND ENGINEERS

M. G. Road, Thrissur - 1. Tel.: +91 (487) 2441901 E-mail: office@enarc.net.in

## PROPOSED INTERIOR FURNISHING FOR BANKS CANARA BANK KATTAKADA BRANCH

| DETAILS OF :                   |      | ITEM NOS. |
|--------------------------------|------|-----------|
| 1.COUNTING TA<br>100 X 60 X 75 | ABLE | 19        |
|                                |      |           |

| Drawn by        | GINISH K G                                        |  |  |
|-----------------|---------------------------------------------------|--|--|
| Architect       | Ar.PRAVEEN.P<br>B. Arch.[Reg], A.I.I.A, A.I.I.I.D |  |  |
| Chief Architect | Ar, K. RAMAKRISHNAN                               |  |  |
|                 | B.Sc.(Engg), F.I.E,