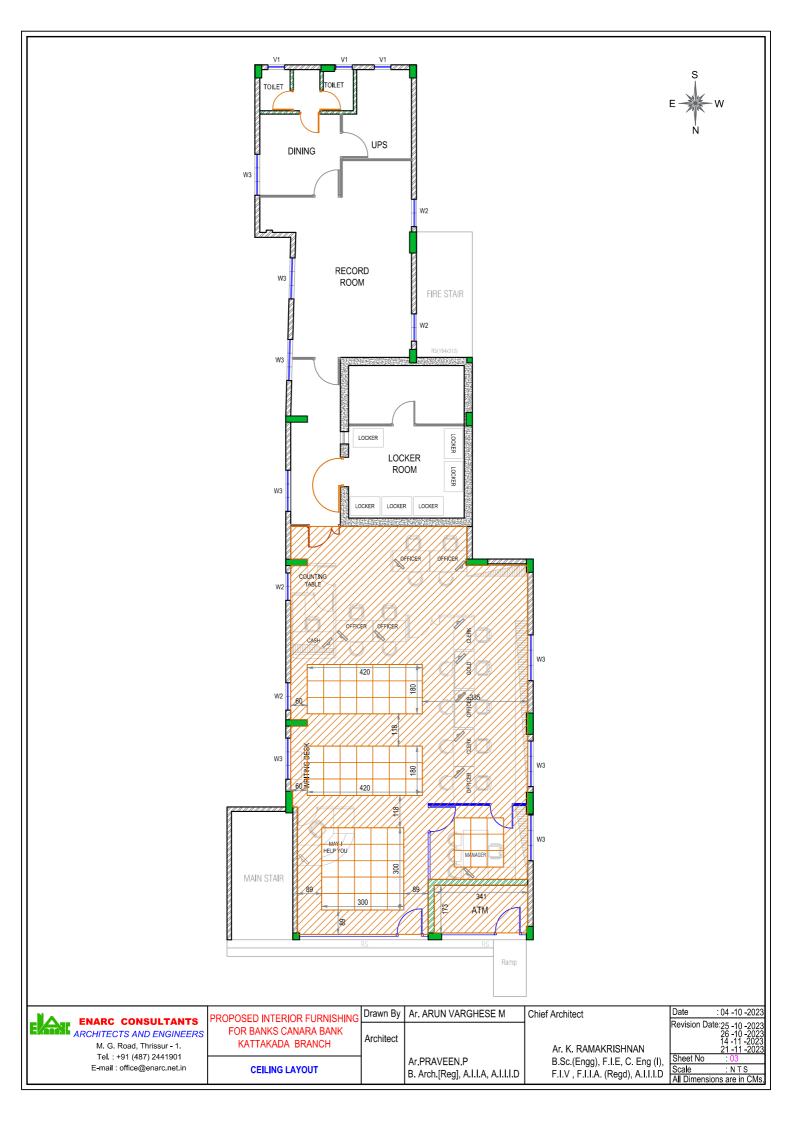

# PROPOSED INTERIOR FURNISHING FOR BANKS CANARA BANK KATTAKADA BRANCH

| DETAILS OF :                      | ITEM NOS. |
|-----------------------------------|-----------|
| CASH COUNTER                      | 8         |
| 2. CASH TABLE<br>150 X 90 X 75 CM | 14        |
| 3. SIDE TABLE<br>135 X 45 X 75 CM | 18b       |
| Drawn by                          |           |

| 3. SIDE TABLE<br>135 X 45 X 75 CM |                                                   |           | 18b                                      |
|-----------------------------------|---------------------------------------------------|-----------|------------------------------------------|
| Drawn by                          | GINIS                                             | SH K G    |                                          |
| Architect                         | Ar.PRAVEEN.P<br>B. Arch.[Reg], A.I.I.A, A.I.I.I.D |           |                                          |
| Chief Architect                   | hief Architect  Ar. K. B.Sc.                      |           | SHNAN<br>E, C. Eng (I),<br>egd), A.I.I.D |
| Date: 12-12-2023                  | Date: 12-12-2023                                  |           | lo.                                      |
| Revision Date: 12-04-2024         |                                                   | Sheet No. | 10                                       |
|                                   |                                                   | Scale     | NTS                                      |