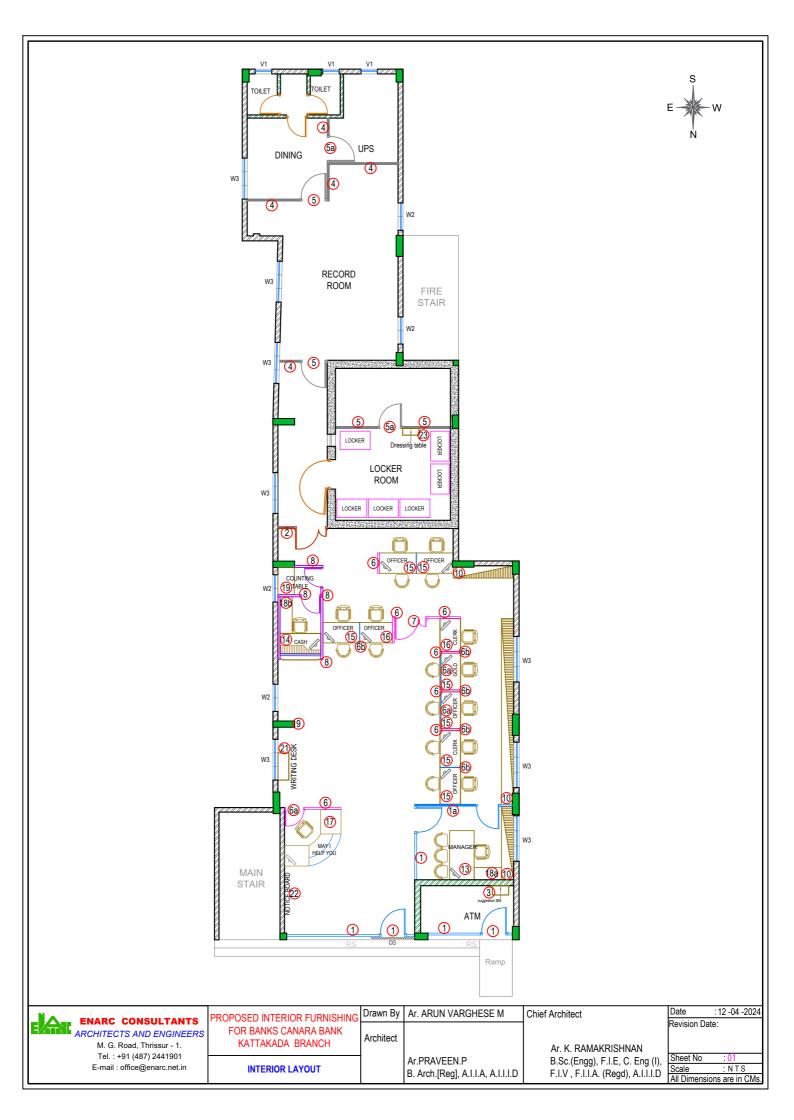

# PROPOSED INTERIOR FURNISHING FOR BANKS CANARA BANK KATTAKADA BRANCH

| DETAILS OF :                      | ITEM NOS. |
|-----------------------------------|-----------|
| CASH COUNTER                      | 8         |
| 2. CASH TABLE<br>150 X 90 X 75 CM | 14        |
| 3. SIDE TABLE<br>135 X 45 X 75 CM | 18b       |
| Drawn by                          |           |

| 3. SIDE TABLE<br>135 X 45 X 75 CM |                                                   |           | 18b                                      |
|-----------------------------------|---------------------------------------------------|-----------|------------------------------------------|
| Drawn by                          | GINIS                                             | SH K G    |                                          |
| Architect                         | Ar.PRAVEEN.P<br>B. Arch.[Reg], A.I.I.A, A.I.I.I.D |           |                                          |
| Chief Architect                   | hief Architect  Ar. K. B.Sc.                      |           | SHNAN<br>E, C. Eng (I),<br>egd), A.I.I.D |
| Date: 12-12-2023                  | Date: 12-12-2023                                  |           | lo.                                      |
| Revision Date: 12-04-2024         |                                                   | Sheet No. | 10                                       |
|                                   |                                                   | Scale     | NTS                                      |