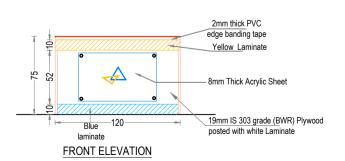

## PROPOSED INTERIOR FURNISHING FOR BANKS CANARA BANK KATTAKADA BRANCH

| DETAILS OF :                     |                                                   |              | ITEM NOS.                                |  |
|----------------------------------|---------------------------------------------------|--------------|------------------------------------------|--|
| 1. CLERK ,OFFI0<br>120 X 75 X 75 | 1. CLERK ,OFFICER TABLE<br>120 X 75 X 75          |              | 16                                       |  |
| Drawn by                         | GINIS                                             | HKG          |                                          |  |
| Architect                        | Ar.PRAVEEN.P<br>B. Arch.[Reg], A.I.I.A, A.I.I.I.D |              |                                          |  |
| Chief Architect                  | B.Sc.                                             |              | SHNAN<br>E, C. Eng (I),<br>egd), A.I.I.D |  |
| Date: 12-12-2023                 |                                                   | Drawing No.  |                                          |  |
| Revision Date: 12-04-2024        |                                                   | Sheet No. 15 |                                          |  |
|                                  |                                                   | Scale        | NTS                                      |  |

All Dimensions are in CMs.

FRONT ELEVATION