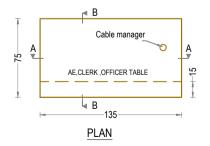

## PROPOSED INTERIOR FURNISHING FOR BANKS CANARA BANK KATTAKADA BRANCH

| DETAILS OF :                     |                                                   |              | ITEM NOS.                                |  |
|----------------------------------|---------------------------------------------------|--------------|------------------------------------------|--|
| 1. CLERK ,OFFI0<br>120 X 75 X 75 | 1. CLERK ,OFFICER TABLE<br>120 X 75 X 75          |              | 16                                       |  |
| Drawn by                         | GINIS                                             | HKG          |                                          |  |
| Architect                        | Ar.PRAVEEN.P<br>B. Arch.[Reg], A.I.I.A, A.I.I.I.D |              |                                          |  |
| Chief Architect                  | B.Sc.                                             |              | SHNAN<br>E, C. Eng (I),<br>egd), A.I.I.D |  |
| Date: 12-12-2023                 |                                                   | Drawing No.  |                                          |  |
| Revision Date: 12-04-2024        |                                                   | Sheet No. 15 |                                          |  |
|                                  |                                                   | Scale        | NTS                                      |  |