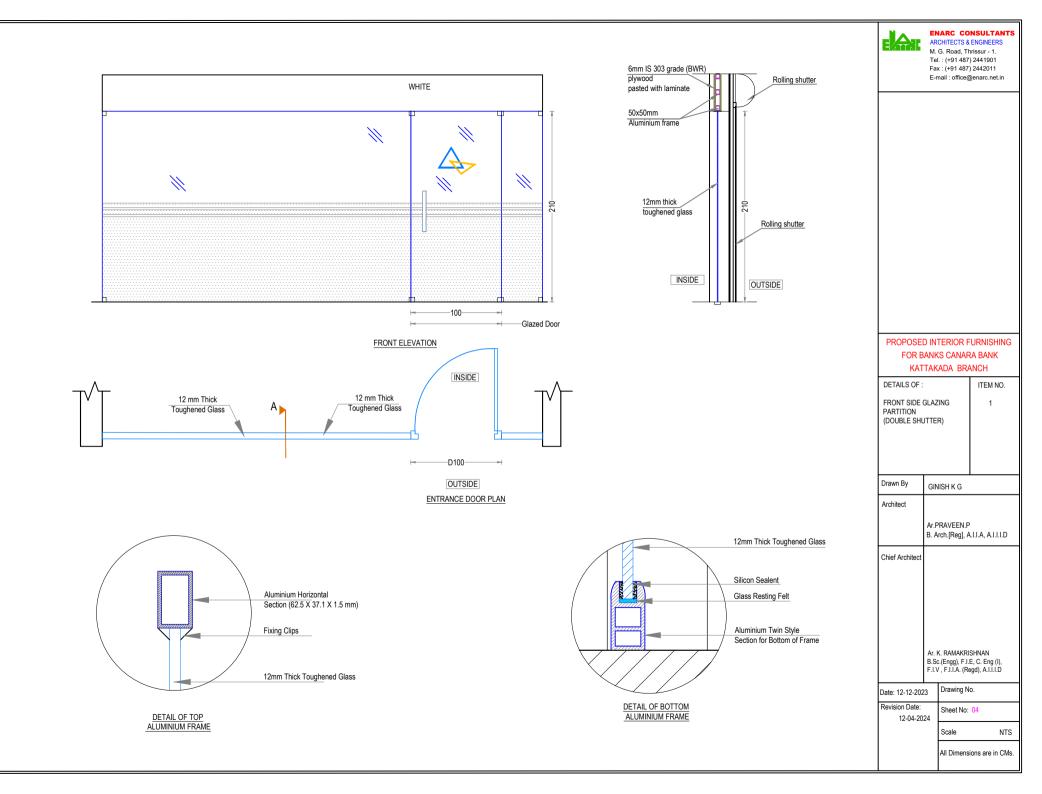

### FRONT ELEVATION



#### DETAIL A





#### **SECTION BB**





## ENARC CONSULTANTS ARCHITECTS AND ENGINEERS

M. G. Road, Thrissur - 1. Tel.: +91 (487) 2441901 E-mail: office@enarc.net.in

# PROPOSED INTERIOR FURNISHING FOR BANKS CANARA BANK KATTAKADA BRANCH

| DETAILS OF :                      | ITEM NOS. |
|-----------------------------------|-----------|
| CASH COUNTER                      | 8         |
| 2. CASH TABLE<br>150 X 90 X 75 CM | 14        |
| 3. SIDE TABLE<br>135 X 45 X 75 CM | 18b       |
| Drawn by                          |           |

| 3. SIDE TABLE<br>135 X 45 X 75 CM |                                                   |           | 18b                                      |
|-----------------------------------|---------------------------------------