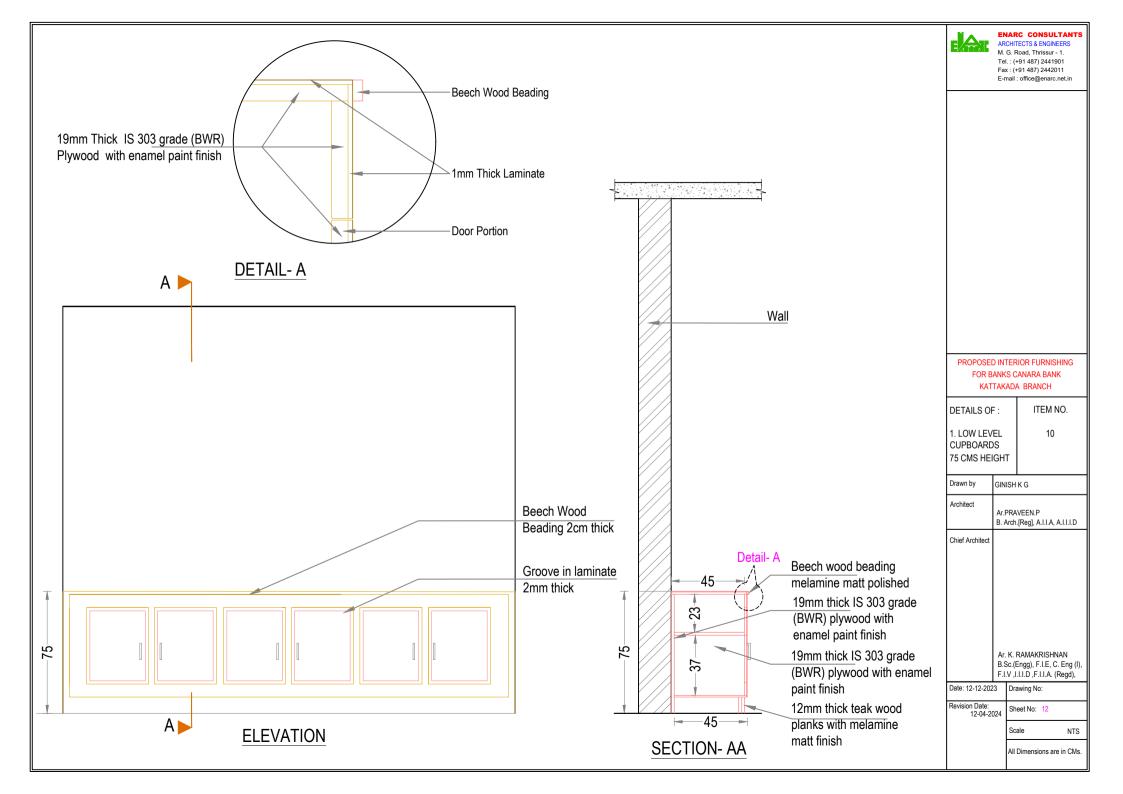

# PROPOSED INTERIOR FURNISHING FOR BANKS CANARA BANK KATTAKADA BRANCH

| DETAILS OF :                      | ITEM NOS. |
|-----------------------------------|-----------|
| CASH COUNTER                      | 8         |
| 2. CASH TABLE<br>150 X 90 X 75 CM | 14        |
| 3. SIDE TABLE<br>135 X 45 X 75 CM | 18b       |
| Drawn by                          |           |

| 3. SIDE TABLE<br>135 X 45 X 75 CM |                                                   |           | 18b                                      |
|-----------------------------------|---------------------------------------------------|-----------|------------------------------------------|
| Drawn by                          | GINIS                                             | SH K G    |                                          |
| Architect                         | Ar.PRAVEEN.P<br>B. Arch.[Reg], A.I.I.A, A.I.I.I.D |           |                                          |
| Chief Architect                   | hief Architect  Ar. K. B.Sc.                      |           | SHNAN<br>E, C. Eng (I),<br>egd), A.I.I.D |
| Date: 12-12-2023                  | Date: 12-12-2023                                  |           | lo.                                      |
| Revision Date: 12-04-2024         |                                                   | Sheet No. | 10                                       |
|                                   |                                                   | Scale     | NTS                                      |

All Dimensions are in CMs.

13

18 a

NTS

REAR ELEVATION OF TABLE