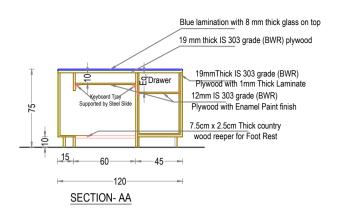

5 X 75 | 15        |

|   | Drawn by  | GINISH K G                        |
|---|-----------|-----------------------------------|
| ĺ | Architect |                                   |
|   |           | Ar.PRAVEEN.P                      |
|   |           | B. Arch.[Reg], A.I.I.A, A.I.I.I.D |

Chief Architect

Ar. K. RAMAKRISHNAN B.Sc.(Engg), F.I.E, C. Eng (I), F.I.V, F.I.I.A. (Regd), A.I.I.I.D

| •                         | , | ( 3 - /, .       |             |
|---------------------------|---|------------------|-------------|
| Date: 12-12-2023          |   | Drawing No.      |             |
| Revision Date: 12-04-2023 |   | Sheet No. 14     |             |
|                           |   | Scale            | NTS         |
|                           |   | All Dimensions a | are in CMs. |













SIDE ELEVATION OF TABLE





ENARC CONSULTANTS
ARCHITECTS AND ENGINEERS

M. G. Road, Thrissur - 1. Tel.: +91 (487) 2441901 E-mail: office@enarc.net.in

## PROPOSED INTERIOR FURNISHING FOR BANKS CANARA BANK KATTAKADA BRANCH

| DETAILS OF :                     |                                                   |              | ITEM NOS.                                |  |
|----------------------------------|---------------------------------------------------|--------------|------------------------------------------|--|
| 1. CLERK ,OFFI0<br>120 X 75 X 75 | 1. CLERK ,OFFICER TABLE<br>120 X 75 X 75          |              | 16                                       |  |
| Drawn by                         | GINIS                                             | HKG          |