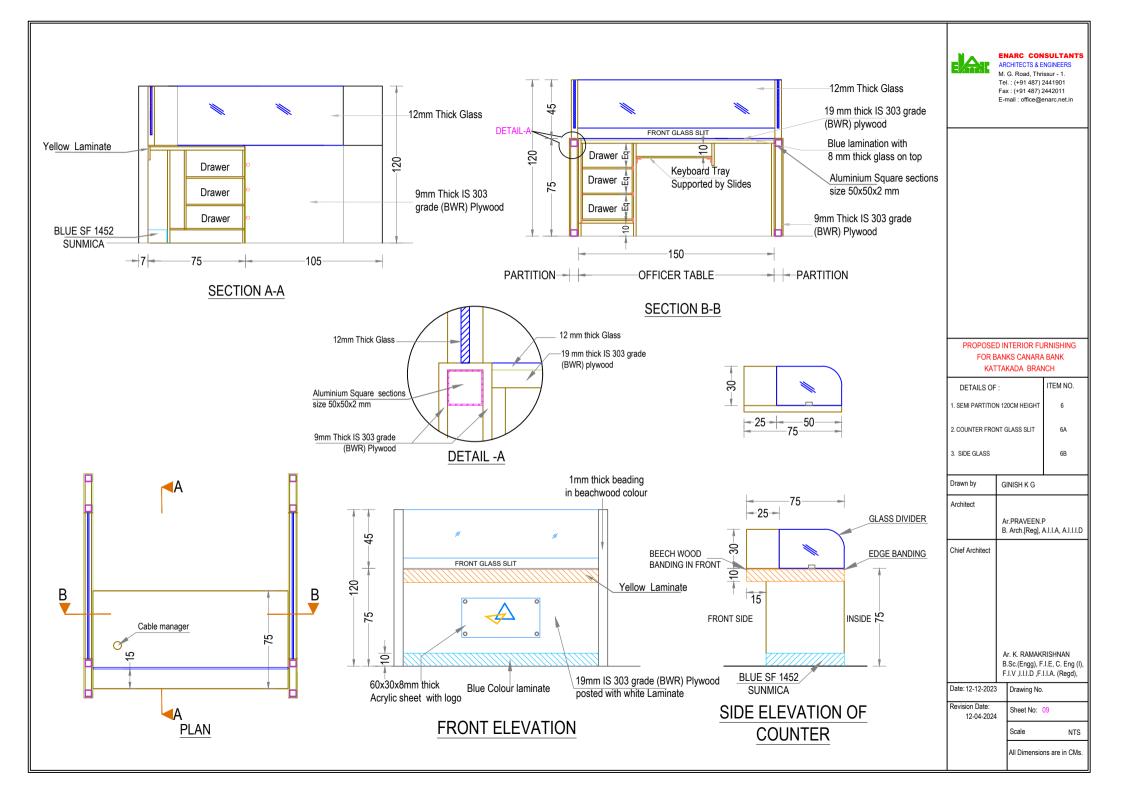

### FRONT ELEVATION



#### DETAIL A





#### **SECTION BB**





## ENARC CONSULTANTS ARCHITECTS AND ENGINEERS

M. G. Road, Thrissur - 1. Tel.: +91 (487) 2441901 E-mail: office@enarc.net.in

# PROPOSED INTERIOR FURNISHING FOR BANKS CANARA BANK KATTAKADA BRANCH

| DETAILS OF :                      | ITEM NOS. |
|-----------------------------------|-----------|
| CASH COUNTER                      | 8         |
| 2. CASH TABLE<br>150 X 90 X 75 CM | 14        |
| 3. SIDE TABLE<br>135 X 45 X 75 CM | 18b       |
| Drawn by                          |           |

| 3. SIDE TABLE<br>135 X 45 X 75 CM |                                                   |           | 18b                                      |
|-----------------------------------|-------------------------------------------------