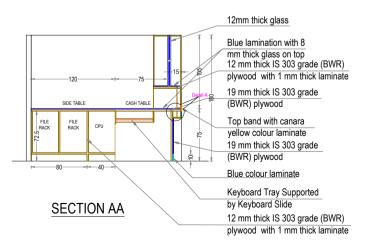

# PROPOSED INTERIOR FURNISHING FOR BANKS CANARA BANK KATTAKADA BRANCH

| DETAILS OF :                      | ITEM NOS. |
|-----------------------------------|-----------|
| CASH COUNTER                      | 8         |
| 2. CASH TABLE<br>150 X 90 X 75 CM | 14        |
| 3. SIDE TABLE<br>135 X 45 X 75 CM | 18b       |
| Drawn by                          |           |

| 3. SIDE TABLE<br>135 X 45 X 75 CM |                                                   |           | 18b                                      |
|-----------------------------------|---------------------------------------------------|-----------|------------------------------------------|
| Drawn by                          | GINIS                                             | SH K G    |                                          |
| Architect                         | Ar.PRAVEEN.P<br>B. Arch.[Reg], A.I.I.A, A.I.I.I.D |           |                                          |
| Chief Architect                   | hief Architect  Ar. K. B.Sc.                      |           | SHNAN<br>E, C. Eng (I),<br>egd), A.I.I.D |
| Date: 12-12-2023                  | Date: 12-12-2023                                  |           | lo.                                      |
| Revision Date: 12-04-2024         |                                                   | Sheet No. | 10                                       |
|                                   |                                                   | Scale     | NTS                                      |