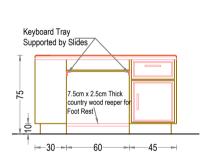

### FRONT ELEVATION

All Dimensions are in CMs.

13

18 a

NTS

REAR ELEVATION OF TABLE