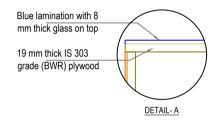

75 | 15        |

|   | Drawn by  | GINISH K G                        |
|---|-----------|-----------------------------------|
| ĺ | Architect |                                   |
|   |           | Ar.PRAVEEN.P                      |
|   |           | B. Arch.[Reg], A.I.I.A, A.I.I.I.D |

Chief Architect

Ar. K. RAMAKRISHNAN B.Sc.(Engg), F.I.E, C. Eng (I), F.I.V, F.I.I.A. (Regd), A.I.I.I.D

| •                         | , | ( 3 - /, .       |             |
|---------------------------|---|------------------|-------------|
| Date: 12-12-2023          |   | Drawing No.      |             |
| Revision Date: 12-04-2023 |   | Sheet No. 14     |             |
|                           |   | Scale            | NTS         |
|                           |   | All Dimensions a | are in CMs. |













SIDE ELEVATION OF TABLE





ENARC CONSULTANTS
ARCHITECTS AND ENGINEERS

M. G. Road, Thrissur - 1. Tel.: +91 (487) 2441901 E-mail: office@enarc.net.in

## PROPOSED INTERIOR FURNISHING FOR BANKS CANARA BANK KATTAKADA BRANCH

| DETAILS OF :                     |                                                   |              | ITEM NOS.                                |  |
|----------------------------------|---------------------------------------------------|--------------|------------------------------------------|--|
| 1. CLERK ,OFFI0<br>120 X 75 X 75 | 1. CLERK ,OFFICER TABLE<br>120 X 75 X 75          |              | 16                                       |  |
| Drawn by                         | GINIS                                             | HKG          |