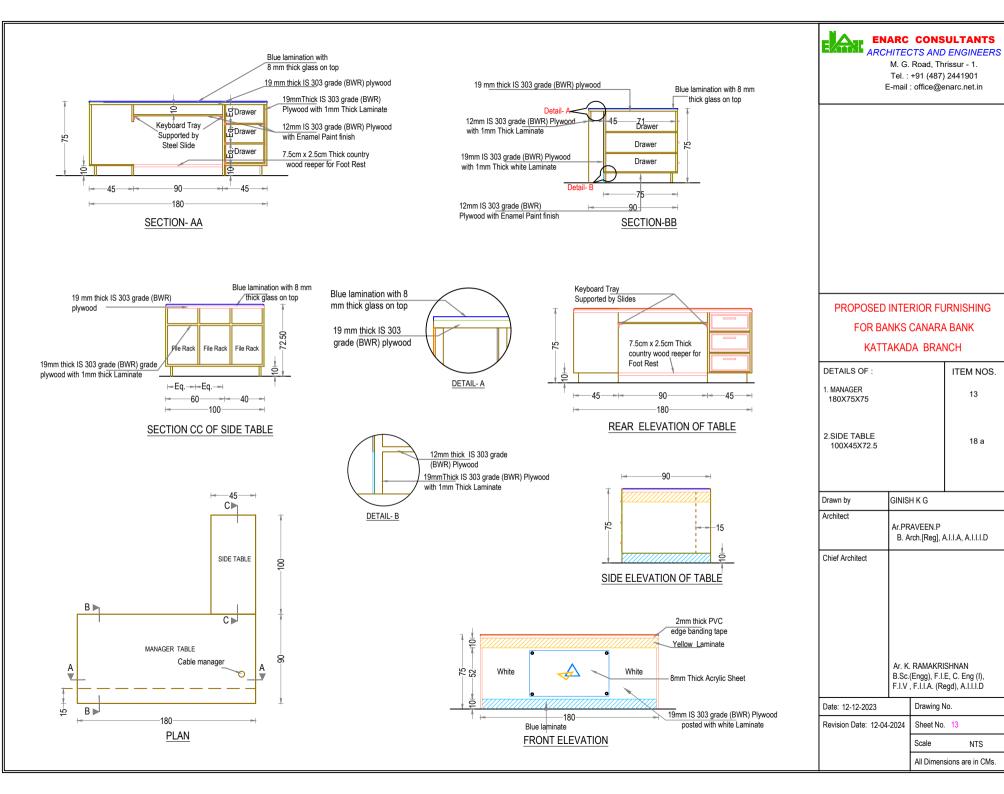

## PROPOSED INTERIOR FURNISHING FOR BANKS CANARA BANK KATTAKADA BRANCH

| DETAILS OF :                          | ITEM NOS. |
|---------------------------------------|-----------|
| 1.GOLD,OFFICER TABLE<br>135 X 75 X 75 | 15        |

|   | Drawn by  | GINISH K G                        |
|---|-----------|-----------------------------------|
| ĺ | Architect |                                   |
|   |           | Ar.PRAVEEN.P                      |
|   |           | B. Arch.[Reg], A.I.I.A, A.I.I.I.D |

Chief Architect

Ar. K. RAMAKRISHNAN B.Sc.(Engg), F.I.E, C. Eng (I), F.I.V, F.I.I.A. (Regd), A.I.I.I.D

| •                         | , | ( 3 - /, .       |             |
|---------------------------|---|------------------|-------------|
| Date: 12-12-2023          |   | Drawing No.      |             |
| Revision Date: 12-04-2023 |   | Sheet No. 14     |             |
|                           |   | Scale            | NTS         |
|                           |   | All Dimensions a | are in CMs. |

SIDE ELEVATION OF TABLE

ENARC CONSULTANTS
ARCHITECTS AND ENGINEERS

M. G. Road, Thrissur - 1. Tel.: +91 (487) 2441901 E-mail: office@enarc.net.in