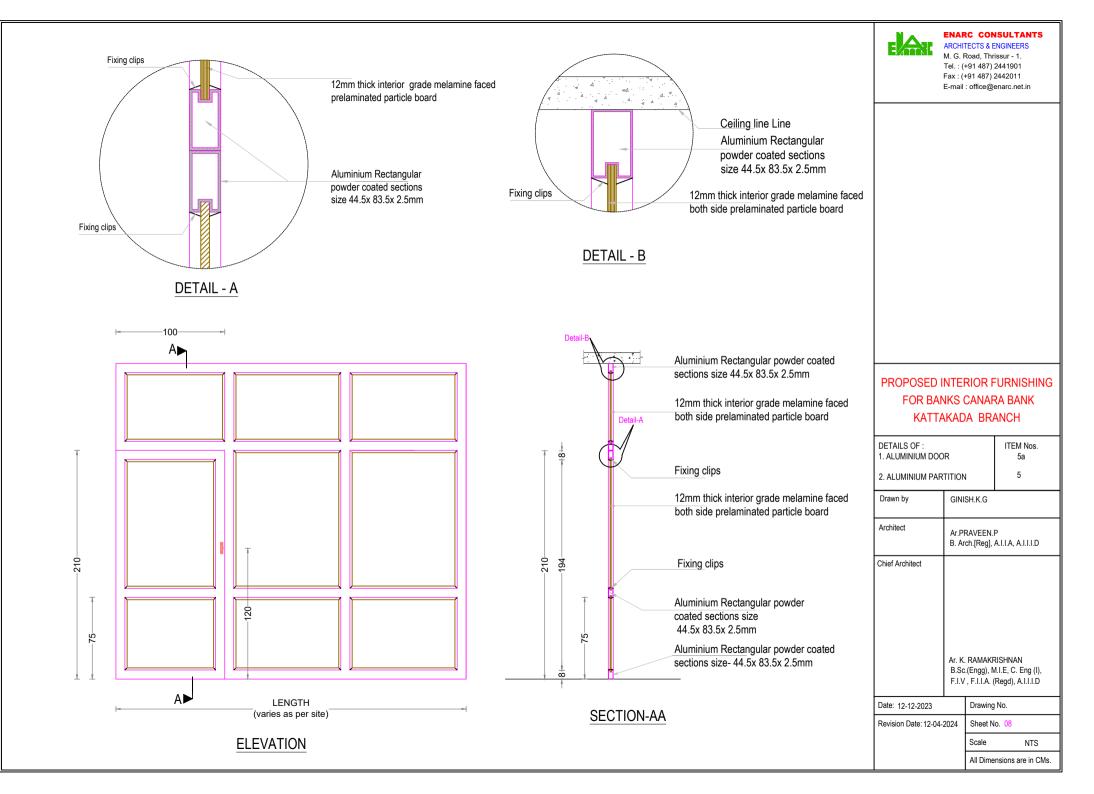

### FRONT ELEVATION



#### DETAIL A





#### **SECTION BB**





## ENARC CONSULTANTS ARCHITECTS AND ENGINEERS

M. G. Road, Thrissur - 1. Tel.: +91 (487) 2441901 E-mail: office@enarc.net.in

# PROPOSED INTERIOR FURNISHING FOR BANKS CANARA BANK KATTAKADA BRANCH

| DETAILS OF :                      | ITEM NOS. |
|-----------------------------------|-----------|
| CASH COUNTER                      | 8         |
| 2. CASH TABLE<br>150 X 90 X 75 CM | 14        |
| 3. SIDE TABLE<br>135 X 45 X 75 CM | 18b       |
| Drawn by                          |           |

| 3. SIDE TABLE<br>135 X 45 X 75 CM |                                                   |           | 18b                                      |
|-----------------------------------|-----------------------------------------------