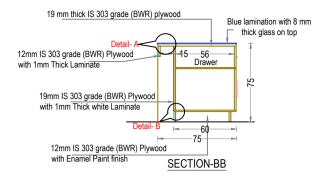

|
| Architect                         | Ar.PRAVEEN.P<br>B. Arch.[Reg], A.I.I.A, A.I.I.I.D |           |                                          |
| Chief Architect                   | hief Architect  Ar. K. B.Sc.                      |           | SHNAN<br>E, C. Eng (I),<br>egd), A.I.I.D |
| Date: 12-12-2023                  | Date: 12-12-2023                                  |           | lo.                                      |
| Revision Date: 12-04-2024         |                                                   | Sheet No. | 10                                       |
|                                   |                                                   | Scale     | NTS                                      |

All Dimensions are in CMs.







13

18 a

NTS







REAR ELEVATION OF TABLE













### ENARC CONSULTANTS ARCHITECTS AND ENGINEERS

M. G. Road, Thrissur - 1. Tel. : +91 (487) 2441901 E-mail : office@enarc.net.in

## PROPOSED INTERIOR FURNISHING FOR BANKS CANARA BANK KATTAKADA BRANCH

| DETAILS OF :                          | ITEM NOS. |
|---------------------------------------|-----------|
| 1.GOLD,OFFICER TABLE<br>135 X 75 X 75 | 15        |

|   | Drawn by  | GINISH K G                        |
|---|-----------|-----------------------------------|
| ĺ | Architect |                                   |
|   |           | Ar.PRAVEEN.P                      |
|   |           | B. Arch.[Reg], A.I.I.A, A.I.I.I.D |

Chief Architect

Ar. K. RAMAKRISHNAN B.Sc.(Engg), F.I.E, C. Eng (I), F.I.V, F.I.I.A. (Regd), A.I.I.I.D

| •