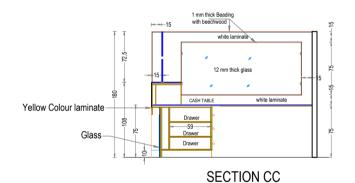

# PROPOSED INTERIOR FURNISHING FOR BANKS CANARA BANK KATTAKADA BRANCH

| DETAILS OF :                      | ITEM NOS. |
|-----------------------------------|-----------|
| CASH COUNTER                      | 8         |
| 2. CASH TABLE<br>150 X 90 X 75 CM | 14        |
| 3. SIDE TABLE<br>135 X 45 X 75 CM | 18b       |
| Drawn by                          |           |

| 3. SIDE TABLE<br>135 X 45 X 75 CM |                                                   |           | 18b                                      |
|-----------------------------------|---------------------------------------------------|-----------|------------------------------------------|
| Drawn by                          | GINIS                                             | SH K G    |                                          |
| Architect                         | Ar.PRAVEEN.P<br>B. Arch.[Reg], A.I.I.A, A.I.I.I.D |           |                                          |
| Chief Architect                   | hief Architect  Ar. K. B.Sc.                      |           | SHNAN<br>E, C. Eng (I),<br>egd), A.I.I.D |
| Date: 12-12-2023                  | Date: 12-12-2023                                  |           | lo.                                      |
| Revision Date: 12-04-2024         |                                                   | Sheet No. | 10                                       |
|                                   |                                                   | Scale     | NTS                                      |