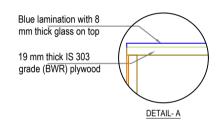

|  |
| Architect                        | Ar.PRAVEEN.P<br>B. Arch.[Reg], A.I.I.A, A.I.I.I.D |              |                                          |  |
| Chief Architect                  | B.Sc.                                             |              | SHNAN<br>E, C. Eng (I),<br>egd), A.I.I.D |  |
| Date: 12-12-2023                 |                                                   | Drawing No.  |                                          |  |
| Revision Date: 12-04-2024        |                                                   | Sheet No. 15 |                                          |  |
|                                  |                                                   | Scale        | NTS                                      |  |

All Dimensions are in CMs.





















FRONT ELEVATION

### ENARC CONSULTANTS ARCHITECTS AND ENGINEERS

M. G. Road, Thrissur - 1. Tel.: +91 (487) 2441901 E-mail: office@enarc.net.in

## PROPOSED INTERIOR FURNISHING FOR BANKS CANARA BANK KATTAKADA BRANCH

| DETAILS OF :                   |      | ITEM NOS. |
|--------------------------------|------|-----------|
| 1.COUNTING TA<br>100 X 60 X 75 | ABLE | 19        |
|                                |      |           |

| Drawn by        | GINISH K G                                        |  |  |
|-----------------|---------------------------------------------------|--|--|
| Architect       | Ar.PRAVEEN.P<br>B. Arch.[Reg], A.I.I.A, A.I.I.I.D |  |  |
| Chief Architect | Ar, K. RAMAKRISHNAN                               |  |  |
|                 | B.Sc.(Engg), F.I.E, C