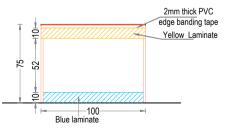

|
| Architect                        | Ar.PRAVEEN.P<br>B. Arch.[Reg], A.I.I.A, A.I.I.I.D |              |                                          |  |
| Chief Architect                  | B.Sc.                                             |              | SHNAN<br>E, C. Eng (I),<br>egd), A.I.I.D |  |
| Date: 12-12-2023                 |                                                   | Drawing No.  |                                          |  |
| Revision Date: 12-04-2024        |                                                   | Sheet No. 15 |                                          |  |
|                                  |                                                   | Scale        | NTS                                      |  |

All Dimensions are in CMs.





















FRONT ELEVATION

### ENARC CONSULTANTS ARCHITECTS AND ENGINEERS

M. G. Road, Thrissur - 1. Tel.: +91 (487) 2441901 E-mail: office@enarc.net.in

## PROPOSED INTERIOR FURNISHING FOR BANKS CANARA BANK KATTAKADA BRANCH

| DETAILS OF :                   |      | ITEM NOS. |
|--------------------------------|------|-----------|
| 1.COUNTING TA<br>100 X 60 X 75 | ABLE | 19        |
|                                |      |           |

| Drawn by        | GINISH K G                                        |  |  |
|-----------------|---------------------------------------------------|--|--|
| Architect       | Ar.PRAVEEN.P<br>B. Arch.[Reg], A.I.I.A, A.I.I.I.D |  |  |
| Chief Architect | Ar, K. RAMAKRISHNAN                               |  |  |
|                 | B.Sc.(Engg), F.I.E, C. Eng (I),