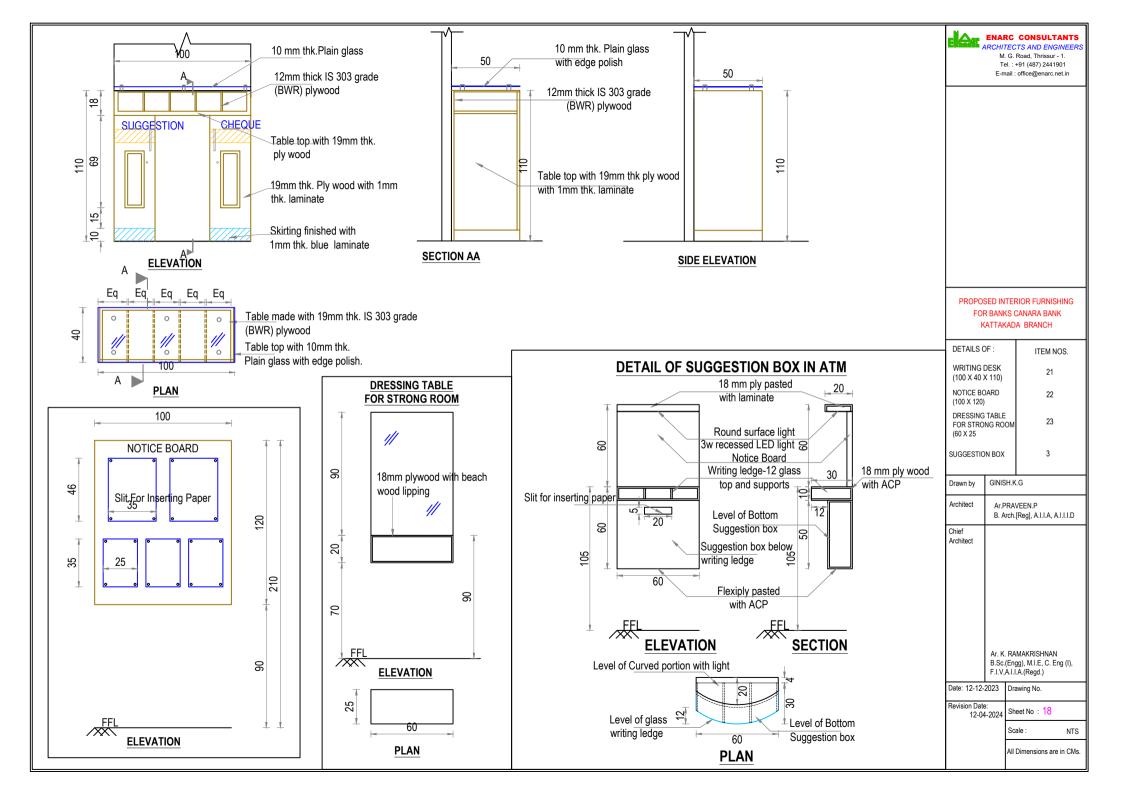

# PROPOSED INTERIOR FURNISHING FOR BANKS CANARA BANK KATTAKADA BRANCH

| DETAILS OF :                      | ITEM NOS. |
|-----------------------------------|-----------|
| CASH COUNTER                      | 8         |
| 2. CASH TABLE<br>150 X 90 X 75 CM | 14        |
| 3. SIDE TABLE<br>135 X 45 X 75 CM | 18b       |
| Drawn by                          |           |

## PROPOSED INTERIOR FURNISHING FOR BANKS CANARA BANK KATTAKADA BRANCH

| DETAILS OF :                          | ITEM NOS. |
|---------------------------------------|-----------|
| 1.GOLD,OFFICER TABLE<br>135 X 75 X 75 | 15        |

## PROPOSED INTERIOR FURNISHING FOR BANKS CANARA BANK KATTAKADA BRANCH

| DETAILS OF :                     |                                                   |              | ITEM NOS.                                |  |
|----------------------------------|---------------------------------------------------|--------------|------------------------------------------|--|
| 1. CLERK ,OFFI0<br>120 X 75 X 75 | 1. CLERK ,OFFICER TABLE<br>120 X 75 X 75          |              | 16                                       |  |
| Drawn by                         | GINIS                                             | HKG          |                                          |  |
| Architect                        | Ar.PRAVEEN.P<br>B. Arch.[Reg], A.I.I.A, A.I.I.I.D |              |                                          |  |
| Chief Architect                  | B.Sc.                                             |              | SHNAN<br>E, C. Eng (I),<br>egd), A.I.I.D |  |
| Date: 12-12-2023                 |                                                   | Drawing No.  |                                          |  |
| Revision Date: 12-04-2024        |                                                   | Sheet No. 15 |                                          |  |
|                                  |                                                   | Scale        | NTS                                      |  |

## PROPOSED INTERIOR FURNISHING FOR BANKS CANARA BANK KATTAKADA BRANCH

| DETAILS OF :                   |      | ITEM NOS. |
|--------------------------------|------|-----------|
| 1.COUNTING TA<br>100 X 60 X 75 | ABLE | 19        |
|                                |      |           |