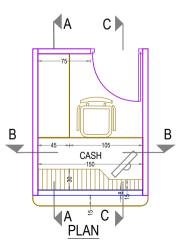

### FRONT ELEVATION



#### DETAIL A





#### **SECTION BB**





## ENARC CONSULTANTS ARCHITECTS AND ENGINEERS

M. G. Road, Thrissur - 1. Tel.: +91 (487) 2441901 E-mail: office@enarc.net.in

# PROPOSED INTERIOR FURNISHING FOR BANKS CANARA BANK KATTAKADA BRANCH

| DETAILS OF :                      | ITEM NOS. |
|-----------------------------------|-----------|
| CASH COUNTER                      | 8         |
| 2. CASH TABLE<br>150 X 90 X 75 CM | 14        |
| 3. SIDE TABLE<br>135 X 45 X 75 CM | 18b       |
| Drawn by                          |           |

| 3. SIDE TABLE<br>135 X 45 X 75 CM |                                                   |           | 18b                                      |
|-----------------------------------|---------------------------------------------------|-----------|---------------------------