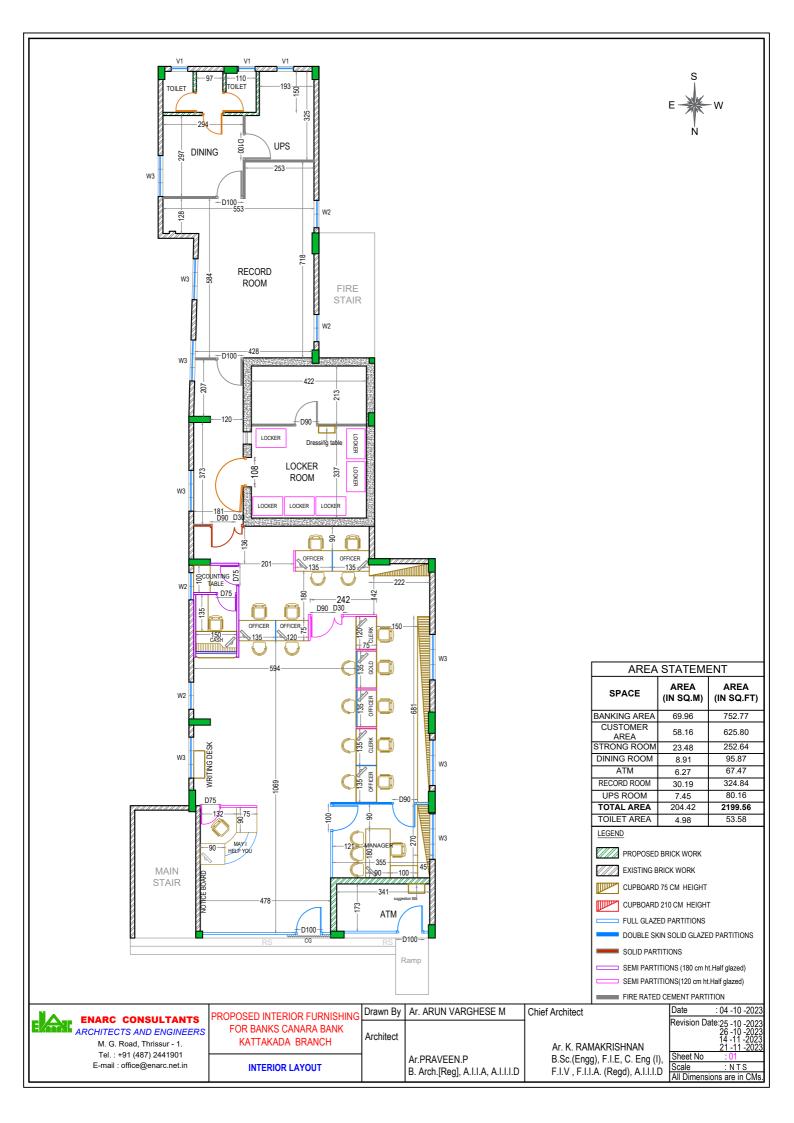

# PROPOSED INTERIOR FURNISHING FOR BANKS CANARA BANK KATTAKADA BRANCH

| DETAILS OF :                      | ITEM NOS. |
|-----------------------------------|-----------|
| CASH COUNTER                      | 8         |
| 2. CASH TABLE<br>150 X 90 X 75 CM | 14        |
| 3. SIDE TABLE<br>135 X 45 X 75 CM | 18b       |
| Drawn by                          |           |

| 3. SIDE TABLE<br>135 X 45 X 75 CM |                                                   |           | 18b                                      |
|-----------------------------------|---------------------------------------------------|-----------|------------------------------------------|
| Drawn by                          | GINIS                                             | SH K G    |                                          |
| Architect                         | Ar.PRAVEEN.P<br>B. Arch.[Reg], A.I.I.A, A.I.I.I.D |           |                                          |
| Chief Architect                   | hief Architect  Ar. K. B.Sc.                      |           | SHNAN<br>E, C. Eng (I),<br>egd), A.I.I.D |
| Date: 12-12-2023                  | Date: 12-12-2023                                  |           | lo.                                      |
| Revision Date: 12-04-2024         |                                                   | Sheet No. | 10                                       |
|                                   |                                                   | Scale     | NTS                                      |