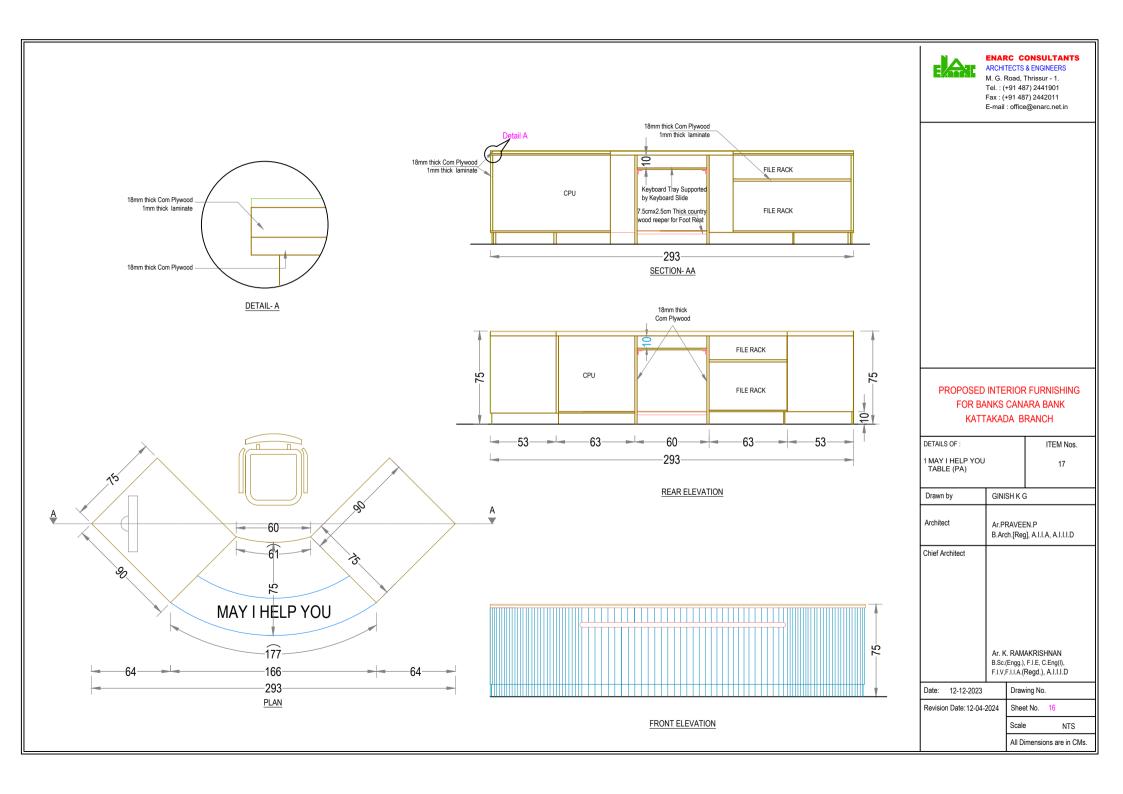

# PROPOSED INTERIOR FURNISHING FOR BANKS CANARA BANK KATTAKADA BRANCH

| DETAILS OF :                      | ITEM NOS. |
|-----------------------------------|-----------|
| CASH COUNTER                      | 8         |
| 2. CASH TABLE<br>150 X 90 X 75 CM | 14        |
| 3. SIDE TABLE<br>135 X 45 X 75 CM | 18b       |
| Drawn by                          |           |

| 3. SIDE TABLE<br>135 X 45 X 75 CM |                                                   |           | 18b                                      |
|-----------------------------------|---------------------------------------------------|-----------|------------------------------------------|
| Drawn by                          | GINIS                                             | SH K G    |                                          |
| Architect                         | Ar.PRAVEEN.P<br>B. Arch.[Reg], A.I.I.A, A.I.I.I.D |           |                                          |
| Chief Architect                   | hief Architect  Ar. K. B.Sc.                      |           | SHNAN<br>E, C. Eng (I),<br>egd), A.I.I.D |
| Date: 12-12-2023                  | Date: 12-12-2023                                  |           | lo.                                      |
| Revision Date: 12-04-2024         |                                                   | Sheet No. | 10                                       |
|                                   |                                                   | Scale     | NTS                                      |

All Dimensions are in CMs.

13

18 a

NTS

REAR ELEVATION OF TABLE