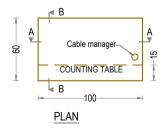

## PROPOSED INTERIOR FURNISHING FOR BANKS CANARA BANK KATTAKADA BRANCH

| DETAILS OF :                   |      | ITEM NOS. |
|--------------------------------|------|-----------|
| 1.COUNTING TA<br>100 X 60 X 75 | ABLE | 19        |
|                                |      |           |