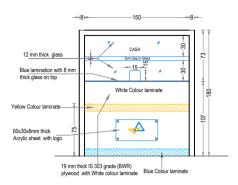

### FRONT ELEVATION



#### DETAIL A





#### **SECTION BB**





## ENARC CONSULTANTS ARCHITECTS AND ENGINEERS

M. G. Road, Thrissur - 1. Tel.: +91 (487) 2441901 E-mail: office@enarc.net.in

# PROPOSED INTERIOR FURNISHING FOR BANKS CANARA BANK KATTAKADA BRANCH

| DETAILS OF :                      | ITEM NOS. |
|-----------------------------------|-----------|
| CASH COUNTER                      | 8         |
| 2. CASH TABLE<br>150 X 90 X 75 CM | 14        |
| 3. SIDE TABLE<br>135 X 45 X 75 CM | 18b       |
| Drawn by                          |           |

| 3. SIDE TABLE<br>135 X 45 X 75 CM |                                                   |           | 18b                                      |
|-----------------------------------|---------------------------------------------------