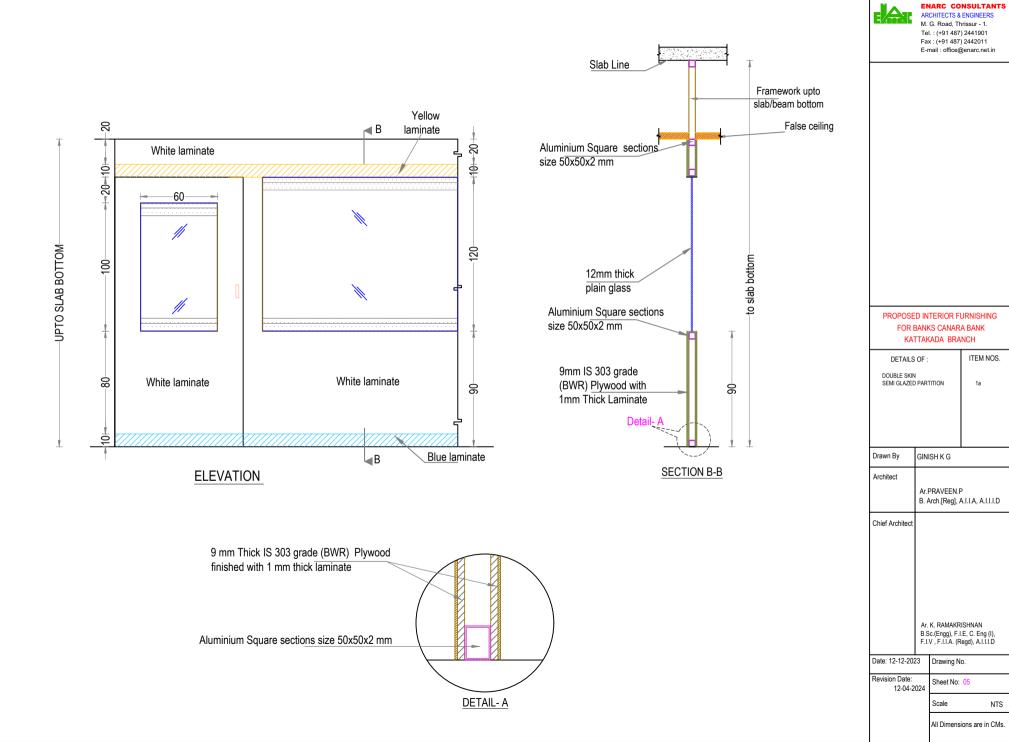

### FRONT ELEVATION



#### DETAIL A





#### **SECTION BB**





## ENARC CONSULTANTS ARCHITECTS AND ENGINEERS

M. G. Road, Thrissur - 1. Tel.: +91 (487) 2441901 E-mail: office@enarc.net.in

# PROPOSED INTERIOR FURNISHING FOR BANKS CANARA BANK KATTAKADA BRANCH

| DETAILS OF :                      | ITEM NOS. |
|-----------------------------------|-----------|
| CASH COUNTER                      | 8         |
| 2. CASH TABLE<br>150 X 90 X 75 CM | 14        |
| 3. SIDE TABLE<br>135 X 45 X 75 CM | 18b       |
| Drawn by                          |           |

| 3. SIDE TABLE<br>135 X 45 X 75 CM |                                                   |           | 18b                                      |
|-----------------------------------|-----------------------------------------