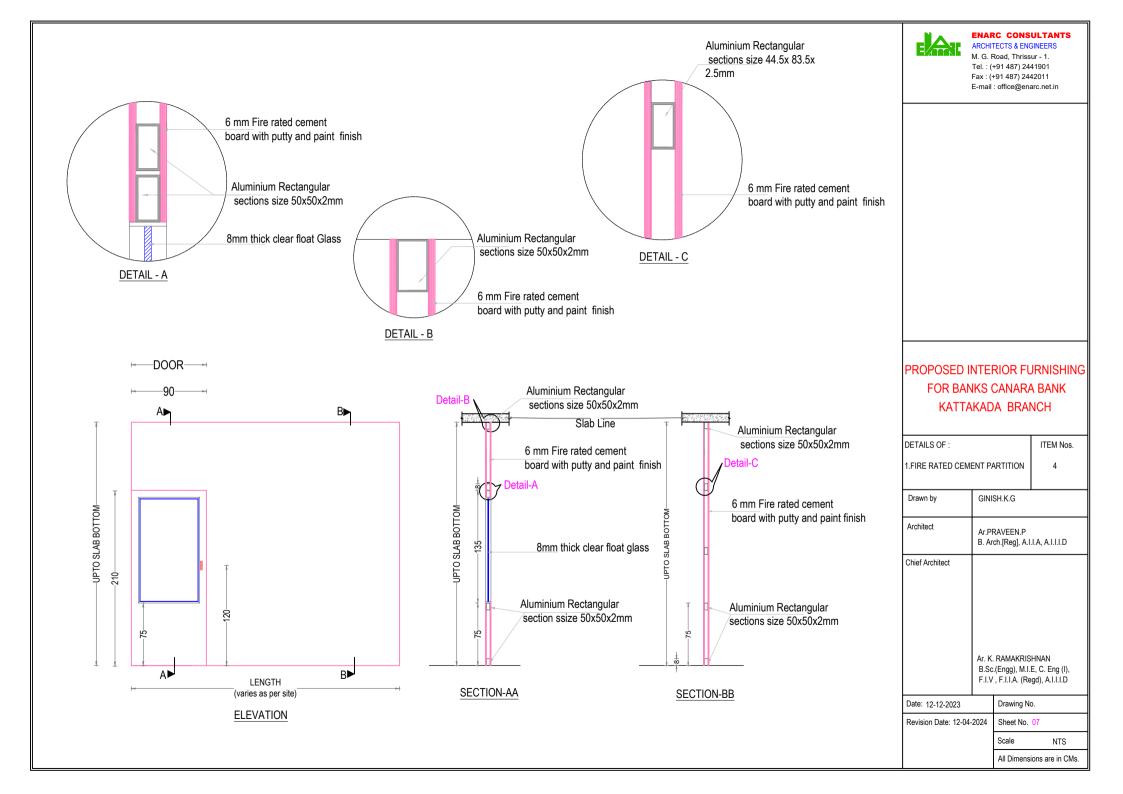

### FRONT ELEVATION



#### DETAIL A





#### **SECTION BB**





## ENARC CONSULTANTS ARCHITECTS AND ENGINEERS

M. G. Road, Thrissur - 1. Tel.: +91 (487) 2441901 E-mail: office@enarc.net.in

# PROPOSED INTERIOR FURNISHING FOR BANKS CANARA BANK KATTAKADA BRANCH

| DETAILS OF :                      | ITEM NOS. |
|-----------------------------------|-----------|
| CASH COUNTER                      | 8         |
| 2. CASH TABLE<br>150 X 90 X 75 CM | 14        |
| 3. SIDE TABLE<br>135 X 45 X 75 CM | 18b       |
| Drawn by                          |           |

| 3. SIDE TABLE<br>135 X 45 X 75 CM |                                                   |           | 18b                                      |
|-----------------------------------|---------------------------------------------