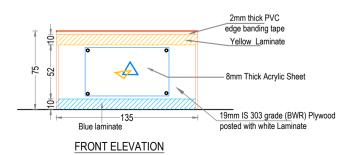

| Ar.PRAVEEN.P<br>B. Arch.[Reg], A.I.I.A, A.I.I.I.D |           |                                          |
| Chief Architect                   | hief Architect  Ar. K. B.Sc.                      |           | SHNAN<br>E, C. Eng (I),<br>egd), A.I.I.D |
| Date: 12-12-2023                  | Date: 12-12-2023                                  |           | lo.                                      |
| Revision Date: 12-04-2024         |                                                   | Sheet No. | 10                                       |
|                                   |                                                   | Scale     | NTS                                      |

All Dimensions are in CMs.







13

18 a

NTS







REAR ELEVATION OF TABLE













### ENARC CONSULTANTS ARCHITECTS AND ENGINEERS

M. G. Road, Thrissur - 1. Tel. : +91 (487) 2441901 E-mail : office@enarc.net.in

## PROPOSED INTERIOR FURNISHING FOR BANKS CANARA BANK KATTAKADA BRANCH

| DETAILS OF :                          | ITEM NOS. |
|---------------------------------------|-----------|
| 1.GOLD,OFFICER TABLE<br>135 X 75 X 75 | 15        |

|   | Drawn by  | GINISH K G                        |
|---|-----------|-----------------------------------|
| ĺ | Architect |                                   |
|   |           | Ar.PRAVEEN.P                      |
|   |           | B. Arch.[Reg], A.I.I.A, A.I.I.I.D |

Chief Architect

Ar. K. RAMAKRISHNAN B.Sc.(Engg), F.I.E, C. Eng (I), F.I.V, F.I.I.A. (Regd), A.I.I.I.D

| •                         | , | ( 3 - /, .       |