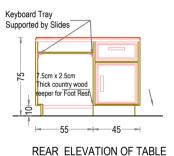

|  |
| Architect                        | Ar.PRAVEEN.P<br>B. Arch.[Reg], A.I.I.A, A.I.I.I.D |              |                                          |  |
| Chief Architect                  | B.Sc.                                             |              | SHNAN<br>E, C. Eng (I),<br>egd), A.I.I.D |  |
| Date: 12-12-2023                 |                                                   | Drawing No.  |                                          |  |
| Revision Date: 12-04-2024        |                                                   | Sheet No. 15 |                                          |  |
|                                  |                                                   | Scale        | NTS                                      |  |

All Dimensions are in CMs.





















FRONT ELEVATION

### ENARC CONSULTANTS ARCHITECTS AND ENGINEERS

M. G. Road, Thrissur - 1. Tel.: +91 (487) 2441901 E-mail: office@enarc.net.in

## PROPOSED INTERIOR FURNISHING FOR BANKS CANARA BANK KATTAKADA BRANCH

| DETAILS OF :                   |      | ITEM NOS. |
|--------------------------------|------|-----------|
| 1.COUNTING TA<br>100 X 60 X 75 | ABLE | 19        |
|                                |      |           |

| Drawn by        | GINISH K G                                        |  |  |
|-----------------|---------------------------------------------------|--|--|
| Architect       | Ar.PRAVEEN.P<br>B. Arch.[Reg], A.I.I.A, A.I.I.I.D |  |  |
| Chief Architect | Ar, K. RAMAKRISHNAN                               |  |  |
|                 | B.Sc.(Engg), F.I.E, C. En