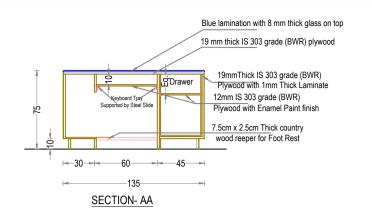

|
| Architect                         | Ar.PRAVEEN.P<br>B. Arch.[Reg], A.I.I.A, A.I.I.I.D |           |                                          |
| Chief Architect                   | hief Architect  Ar. K. B.Sc.                      |           | SHNAN<br>E, C. Eng (I),<br>egd), A.I.I.D |
| Date: 12-12-2023                  | Date: 12-12-2023                                  |           | lo.                                      |
| Revision Date: 12-04-2024         |                                                   | Sheet No. | 10                                       |
|                                   |                                                   | Scale     | NTS                                      |

All Dimensions are in CMs.







13

18 a

NTS







REAR ELEVATION OF TABLE













### ENARC CONSULTANTS ARCHITECTS AND ENGINEERS

M. G. Road, Thrissur - 1. Tel. : +91 (487) 2441901 E-mail : office@enarc.net.in

## PROPOSED INTERIOR FURNISHING FOR BANKS CANARA BANK KATTAKADA BRANCH

| DETAILS OF :                          | ITEM NOS. |
|---------------------------------------|-----------|
| 1.GOLD,OFFICER TABLE<br>135 X 75 X 75 | 15        |

|   | Drawn by  | GINISH K G                        |
|---|-----------|-----------------------------------|
| ĺ | Architect |                                   |
|   |           | Ar.PRAVEEN.P                      |
|   |           | B. Arch.[Reg], A.I.I.A, A.I.I.I.D |

Chief Architect

Ar. K. RAMAKRISHNAN B.Sc.(Engg), F.I.E, C. Eng (I), F.I.V, F.I.I.A. (Regd), A.I.I.I.D

| •