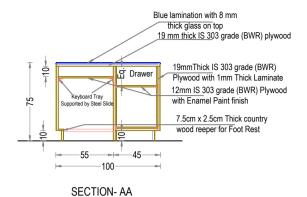

## PROPOSED INTERIOR FURNISHING FOR BANKS CANARA BANK KATTAKADA BRANCH

| DETAILS OF :                   |      | ITEM NOS. |
|--------------------------------|------|-----------|
| 1.COUNTING TA<br>100 X 60 X 75 | ABLE | 19        |
|                                |      |           |

| Drawn by        | GINISH K G                                        |  |  |
|-----------------|---------------------------------------------------|--|--|
| Architect       | Ar.PRAVEEN.P<br>B. Arch.[Reg], A.I.I.A, A.I.I.I.D |  |  |
| Chief Architect | Ar, K. RAMAKRISHNAN                               |  |  |
|                 | B.Sc.(Engg), F.I.E, C. Eng (I),                   |  |  |

| F.I.V , F.I.I.A. (Regd), A.I.I.I.D |  |              |                            |  |
|------------------------------------|--|--------------|----------------------------|--|
| Date: 12-12-2023                   |  | Drawing No.  |                            |  |
| Revision Date: 12-04-2024          |  | Sheet No. 17 |                            |  |
|                                    |  | Scale        | NTS                        |  |
|                                    |  |              | All Dimensions are in CMs. |  |