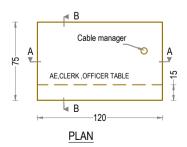

## PROPOSED INTERIOR FURNISHING FOR BANKS CANARA BANK KATTAKADA BRANCH

| DETAILS OF :                     |                                                   |              | ITEM NOS.                                |  |
|----------------------------------|---------------------------------------------------|--------------|------------------------------------------|--|
| 1. CLERK ,OFFI0<br>120 X 75 X 75 | 1. CLERK ,OFFICER TABLE<br>120 X 75 X 75          |              | 16                                       |  |
| Drawn by                         | GINIS                                             | HKG          |                                          |  |
| Architect                        | Ar.PRAVEEN.P<br>B. Arch.[Reg], A.I.I.A, A.I.I.I.D |              |                                          |  |
| Chief Architect                  | B.Sc.                                             |              | SHNAN<br>E, C. Eng (I),<br>egd), A.I.I.D |  |
| Date: 12-12-2023                 |                                                   | Drawing No.  |                                          |  |
| Revision Date: 12-04-2024        |                                                   | Sheet No. 15 |                                          |  |
|                                  |                                                   | Scale        | NTS                                      |  |

All Dimensions are in CMs.

FRONT ELEVATION