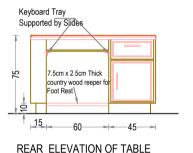

15        |

|   | Drawn by  | GINISH K G                        |
|---|-----------|-----------------------------------|
| ĺ | Architect |                                   |
|   |           | Ar.PRAVEEN.P                      |
|   |           | B. Arch.[Reg], A.I.I.A, A.I.I.I.D |

Chief Architect

Ar. K. RAMAKRISHNAN B.Sc.(Engg), F.I.E, C. Eng (I), F.I.V, F.I.I.A. (Regd), A.I.I.I.D

| •                         | , | ( 3 - /, .       |             |
|---------------------------|---|------------------|-------------|
| Date: 12-12-2023          |   | Drawing No.      |             |
| Revision Date: 12-04-2023 |   | Sheet No. 14     |             |
|                           |   | Scale            | NTS         |
|                           |   | All Dimensions a | are in CMs. |













SIDE ELEVATION OF TABLE





ENARC CONSULTANTS
ARCHITECTS AND ENGINEERS

M. G. Road, Thrissur - 1. Tel.: +91 (487) 2441901 E-mail: office@enarc.net.in

## PROPOSED INTERIOR FURNISHING FOR BANKS CANARA BANK KATTAKADA BRANCH

| DETAILS OF :                     |                                                   |              | ITEM NOS.                                |  |
|----------------------------------|---------------------------------------------------|--------------|------------------------------------------|--|
| 1. CLERK ,OFFI0<br>120 X 75 X 75 | 1. CLERK ,OFFICER TABLE<br>120 X 75 X 75          |              | 16                                       |  |
| Drawn by                         | GINIS                                             | HKG          |