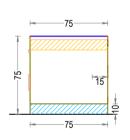

| 15        |

|   | Drawn by  | GINISH K G                        |
|---|-----------|-----------------------------------|
| ĺ | Architect |                                   |
|   |           | Ar.PRAVEEN.P                      |
|   |           | B. Arch.[Reg], A.I.I.A, A.I.I.I.D |

Chief Architect

Ar. K. RAMAKRISHNAN B.Sc.(Engg), F.I.E, C. Eng (I), F.I.V, F.I.I.A. (Regd), A.I.I.I.D

| •                         | , | ( 3 - /, .       |             |
|---------------------------|---|------------------|-------------|
| Date: 12-12-2023          |   | Drawing No.      |             |
| Revision Date: 12-04-2023 |   | Sheet No. 14     |             |
|                           |   | Scale            | NTS         |
|                           |   | All Dimensions a | are in CMs. |













SIDE ELEVATION OF TABLE





ENARC CONSULTANTS
ARCHITECTS AND ENGINEERS

M. G. Road, Thrissur - 1. Tel.: +91 (487) 2441901 E-mail: office@enarc.net.in

## PROPOSED INTERIOR FURNISHING FOR BANKS CANARA BANK KATTAKADA BRANCH

| DETAILS OF :                     |                                                   |              | ITEM NOS.                                |  |
|----------------------------------|---------------------------------------------------|--------------|------------------------------------------|--|
| 1. CLERK ,OFFI0<br>120 X 75 X 75 | 1. CLERK ,OFFICER TABLE<br>120 X 75 X 75          |              | 16                                       |  |
| Drawn by                         | GINIS                                             | HKG          |