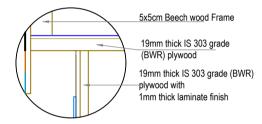

### FRONT ELEVATION



#### DETAIL A





#### **SECTION BB**





## ENARC CONSULTANTS ARCHITECTS AND ENGINEERS

M. G. Road, Thrissur - 1. Tel.: +91 (487) 2441901 E-mail: office@enarc.net.in

# PROPOSED INTERIOR FURNISHING FOR BANKS CANARA BANK KATTAKADA BRANCH

| DETAILS OF :                      | ITEM NOS. |
|-----------------------------------|-----------|
| CASH COUNTER                      | 8         |
| 2. CASH TABLE<br>150 X 90 X 75 CM | 14        |
| 3. SIDE TABLE<br>135 X 45 X 75 CM | 18b       |
| Drawn by                          |           |

| 3. SIDE TABLE<br>135 X 45 X 75 CM |                                                   |           | 18b                                      |
|-----------------------------------|---------------------------------------------------|-----------|----------