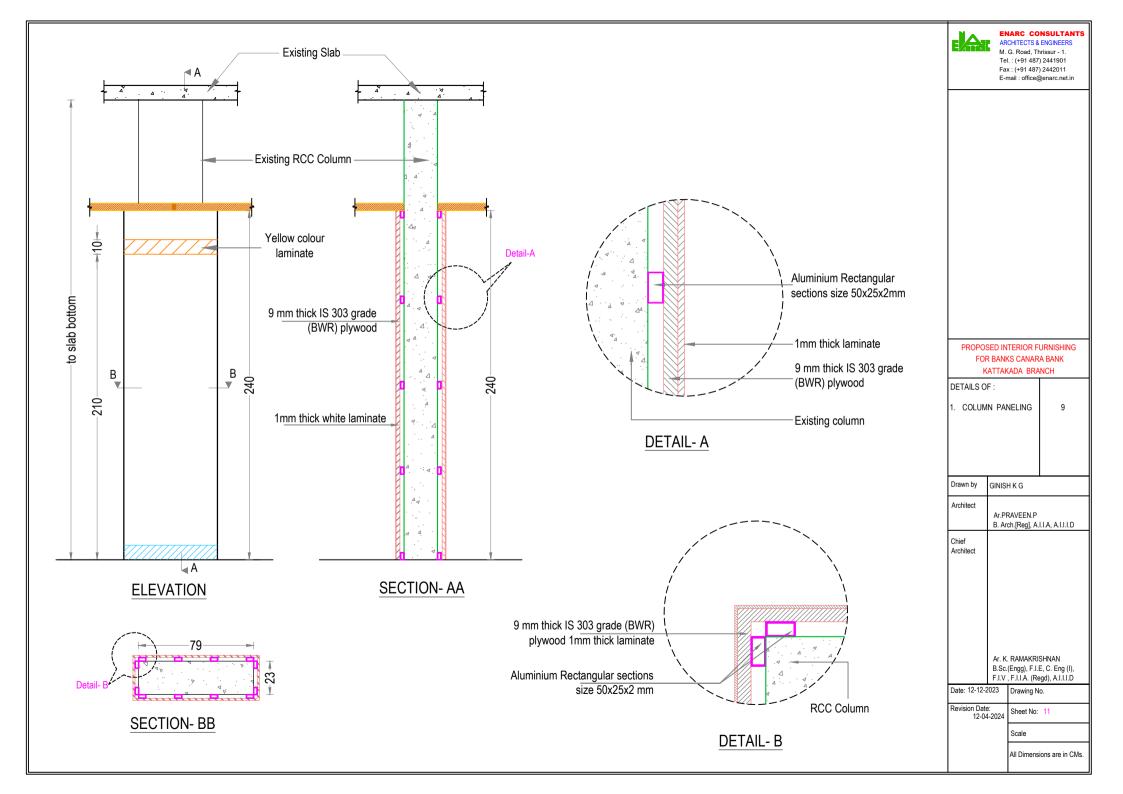

### FRONT ELEVATION

#### DETAIL A

#### **SECTION BB**

## ENARC CONSULTANTS ARCHITECTS AND ENGINEERS

M. G. Road, Thrissur - 1. Tel.: +91 (487) 2441901 E-mail: office@enarc.net.in

# PROPOSED INTERIOR FURNISHING FOR BANKS CANARA BANK KATTAKADA BRANCH

| DETAILS OF :                      | ITEM NOS. |
|-----------------------------------|-----------|
| CASH COUNTER                      | 8         |
| 2. CASH TABLE<br>150 X 90 X 75 CM | 14        |
| 3. SIDE TABLE<br>135 X 45 X 75 CM | 18b       |
| Drawn by                          |           |