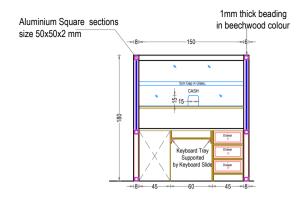

# PROPOSED INTERIOR FURNISHING FOR BANKS CANARA BANK KATTAKADA BRANCH

| DETAILS OF :                      | ITEM NOS. |
|-----------------------------------|-----------|
| CASH COUNTER                      | 8         |
| 2. CASH TABLE<br>150 X 90 X 75 CM | 14        |
| 3. SIDE TABLE<br>135 X 45 X 75 CM | 18b       |
| Drawn by                          |           |

| 3. SIDE TABLE<br>135 X 45 X 75 CM |                                                   |           | 18b                                      |
|-----------------------------------|---------------------------------------------------|-----------|------------------------------------------|
| Drawn by                          | GINIS                                             | SH K G    |                                          |
| Architect                         | Ar.PRAVEEN.P<br>B. Arch.[Reg], A.I.I.A, A.I.I.I.D |           |                                          |
| Chief Architect                   | hief Architect  Ar. K. B.Sc.                      |           | SHNAN<br>E, C. Eng (I),<br>egd), A.I.I.D |
| Date: 12-12-2023                  | Date: 12-12-2023                                  |           | lo.                                      |
| Revision Date: 12-04-2024         |                                                   | Sheet No. | 10                                       |
|                                   |                                                   | Scale     | NTS                                      |