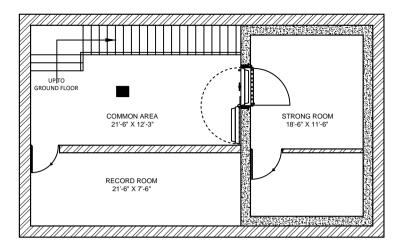

## BASEMENT FLOOR

OPTION-03

TOTAL CARPET AREA BANKING HALL AREA CUSTOMER LOBBY AREA

= 2491.00 Sq. Ft. = 1615.00 Sq. Ft. = 713.00 Sq. Ft.