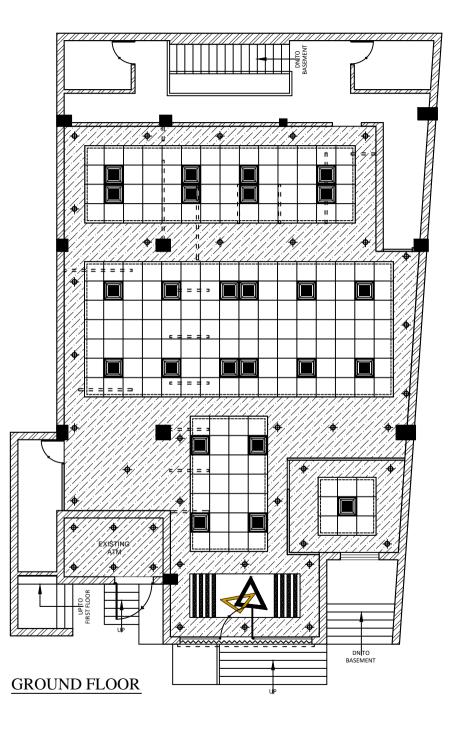

CLIENT:-

CANARA BANK, CIRCLE OFFICE KARNAL

PROJECT:-

INTERIOR FURNISHING WORK FOR CANARA BANK AT SIRSA MAIN BRANCH

DRAWING TITLE:-

PROPOSED RCP LAYOUT PLAN FOR GROUND FLOOR

SCALE:-DWG. NO.:-

ADA-CB-SA-01 DATE:-17.04.2024