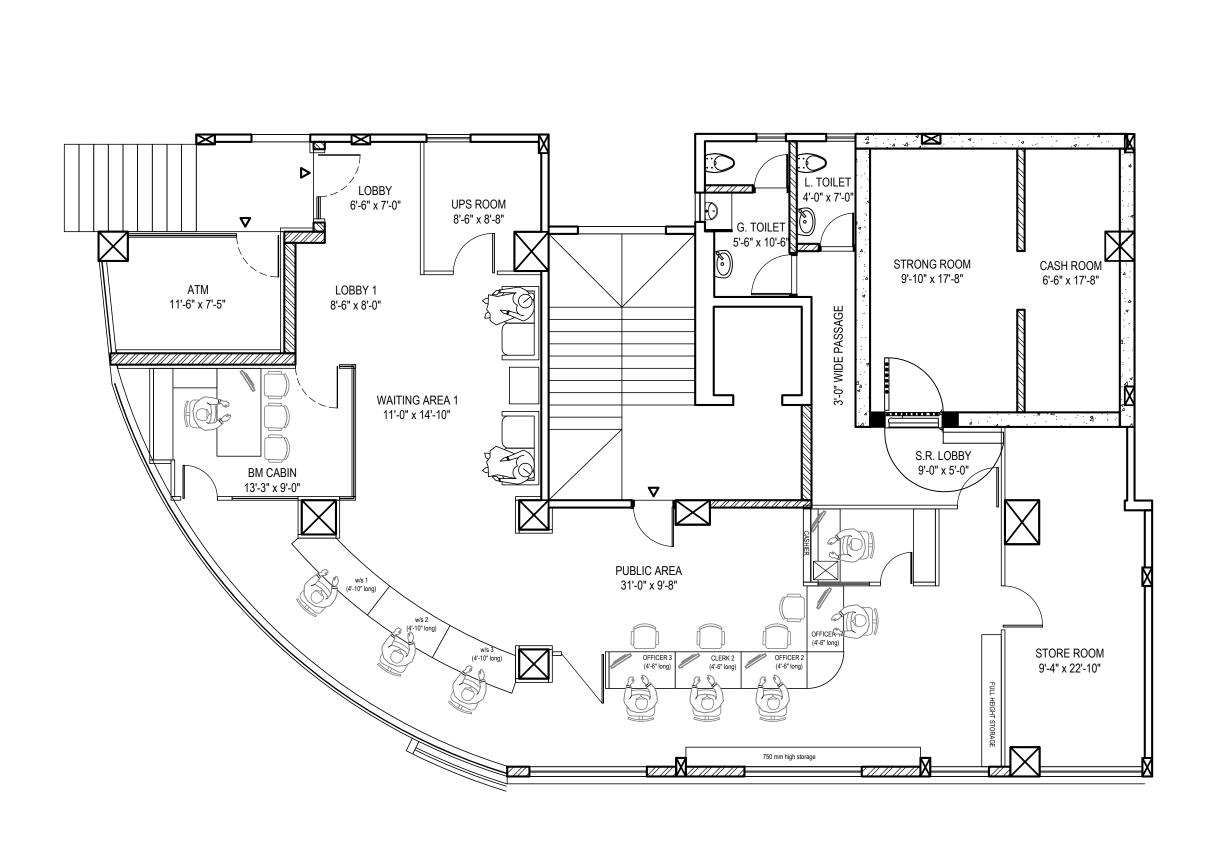

CARPET AREA OF BRANCH = 177.28 sq. m. = 1908.24 sq. ft.

CARPET AREA OF ATM = 8.25 sq. m. = 88.80 sq. ft.

TOTAL CARPET AREA = 185.53 sq. m. = 1997.04 sq. ft.

PROJECT: - PROPOSED INTERIOR
DESIGN OF KARVE ROAD
BRANCH

CLIENT:- CANARA BANK

SITE: - BUSINESS CENTRE, KHILARE PATH, ERANDWANE, PUNE