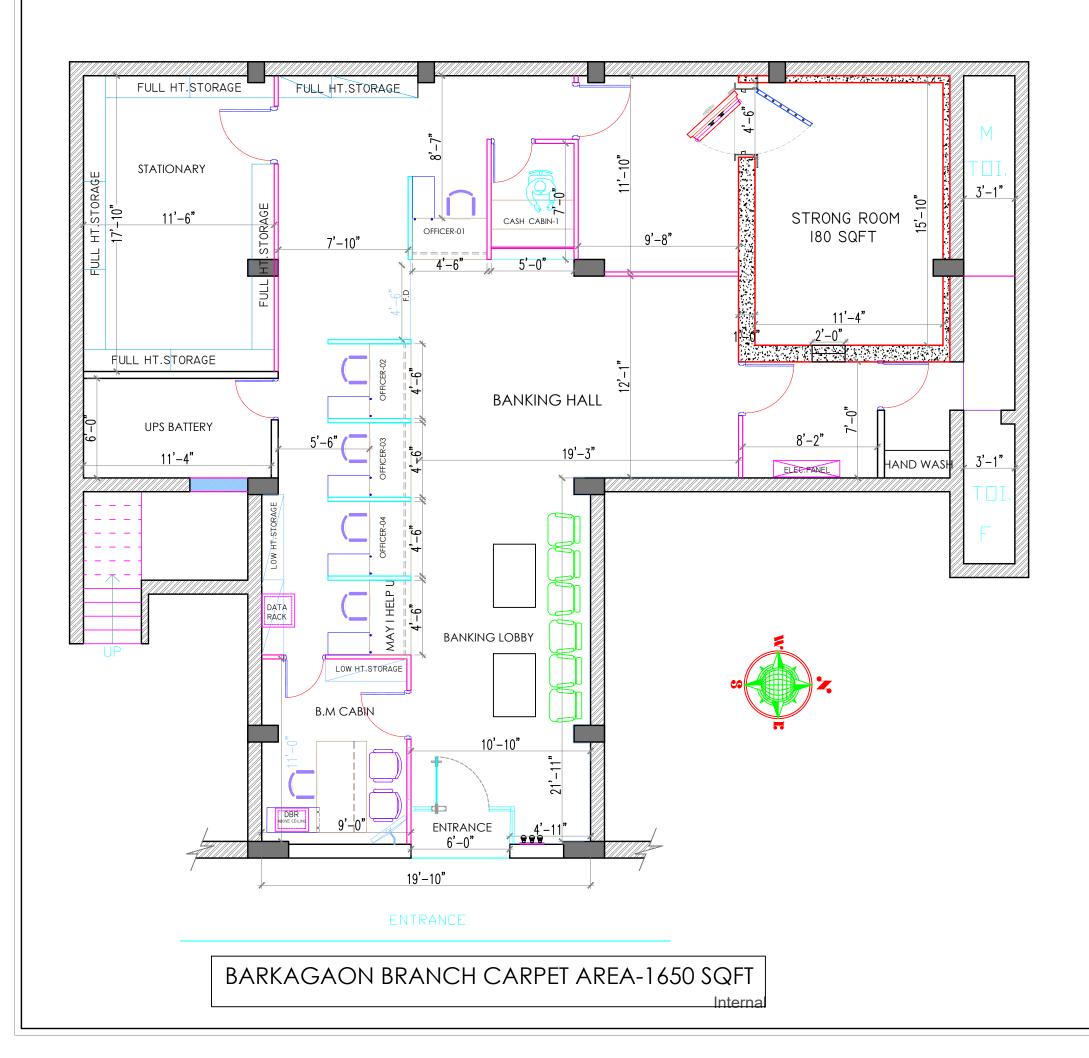

| NOTES.                                              |                     |                       |                            |       |
|-----------------------------------------------------|---------------------|-----------------------|----------------------------|-------|
| ALL DIMENSION                                       |                     |                       |                            |       |
| CO-RELATED                                          | WITH                |                       |                            |       |
| ARCHITECTURA<br>AND ANY AMB                         |                     |                       |                            |       |
| BROUGHT TO T                                        | THE NOT             | ICE OF T              | HE ARCHIT                  | FECTS |
| BEFORE COMM<br>DRAWING IS                           |                     | PROPE                 |                            |       |
| ARCHITECTS A<br>USED WITHOUT                        |                     |                       |                            | D OF  |
| USED WITHOUT                                        | INEIRI              | EKINI22               | ION.                       |       |
|                                                     |                     |                       |                            |       |
|                                                     |                     |                       |                            |       |
|                                                     |                     |                       |                            |       |
|                                                     |                     |                       |                            |       |
|                                                     |                     |                       |                            |       |
|                                                     |                     |                       |                            |       |
|                                                     |                     |                       |                            |       |
|                                                     |                     |                       |                            |       |
|                                                     |                     |                       |                            |       |
|                                                     |                     |                       |                            |       |
|                                                     |                     |                       |                            |       |
|                                                     |                     |                       |                            |       |
|                                                     |                     |                       |                            |       |
|                                                     |                     |                       |                            |       |
|                                                     |                     |                       |                            |       |
|                                                     |                     |                       |                            |       |
|                                                     |                     |                       |                            |       |
|                                                     |                     |                       |                            |       |
|                                                     |                     |                       |                            |       |
|                                                     |                     |                       |                            |       |
|                                                     |                     |                       |                            |       |
|                                                     |                     |                       |                            |       |
|                                                     |                     |                       |                            |       |
|                                                     |                     |                       |                            |       |
| SI                                                  | вмитт               | ED FOR                |                            |       |
| PRELIMINARY                                         | 0                   | APF                   | ROVAL                      | 0     |
| REVISIONS :<br>Suffix Date I                        | Initials            | change                |                            |       |
|                                                     |                     |                       |                            |       |
|                                                     |                     |                       |                            |       |
|                                                     |                     |                       |                            |       |
| Client :                                            |                     |                       |                            |       |
| Client.                                             |                     |                       |                            |       |
|                                                     |                     |                       |                            |       |
| Architects ·                                        | <b>T</b> T/2 • 1    |                       | 0.7.0                      |       |
| Architects : AT                                     | <u>TIK A</u> l<br>h | RCHITE<br>i t         | CTS<br>e c                 | :     |
| IBS BUILDI                                          | HI THAN             | A ASTHAN<br>A, BHAGAL | I ROAD ,NEA<br>PUR ,PH. NO | R     |
|                                                     | 7503                | 3821328<br>4,989967   |                            |       |
| BRANCH DFF                                          |                     |                       |                            | HANI  |
| Consultants :                                       |                     |                       |                            |       |
|                                                     |                     |                       |                            |       |
| Job Title :                                         |                     |                       |                            |       |
| BARKAG                                              | АПИ                 | BRAN                  | СН                         |       |
| CANARA                                              |                     |                       |                            |       |
| ZONE                                                |                     | ,                     |                            |       |
|                                                     |                     |                       |                            |       |
|                                                     |                     |                       |                            |       |
| Drawing Title :                                     |                     |                       |                            |       |
| Drawing Title :                                     |                     |                       |                            |       |
| Date                                                | Chkd.               |                       | NORTH :                    |       |
| Date<br>13-07-2024                                  | AR.VIKAS            | SH KUMAR              | NDRTH :                    |       |
| Date                                                |                     | SH KUMAR              | NORTH :                    |       |
| Date<br>13-07-2024<br>Scale<br>NTS                  | AR.VIKAS            | SH KUMAR              | NDRTH :                    |       |
| Date<br>13-07-2024<br>Scale<br>NTS<br>DRG ND:-      | AR.VIKAS            | SH KUMAR              |                            |       |
| Date<br>13-07-2024<br>Scale<br>NTS<br>DRG ND:-<br>( | ar.vikas<br>DEALT   | Y BY                  | R C                        | )     |
| Date<br>13-07-2024<br>Scale<br>NTS<br>DRG ND:-      | ar.vikas<br>DEALT   | Y BY                  |                            | )     |